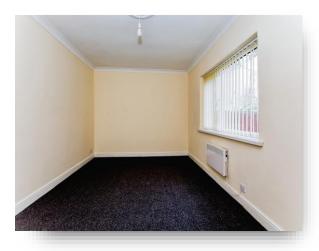

**Bedroom Two** 11' 4" x 7' 9" ( 3.45m x 2.36m )

**Bedroom Three** 11' 10" x 7' 11" ( 3.61m x 2.41m )