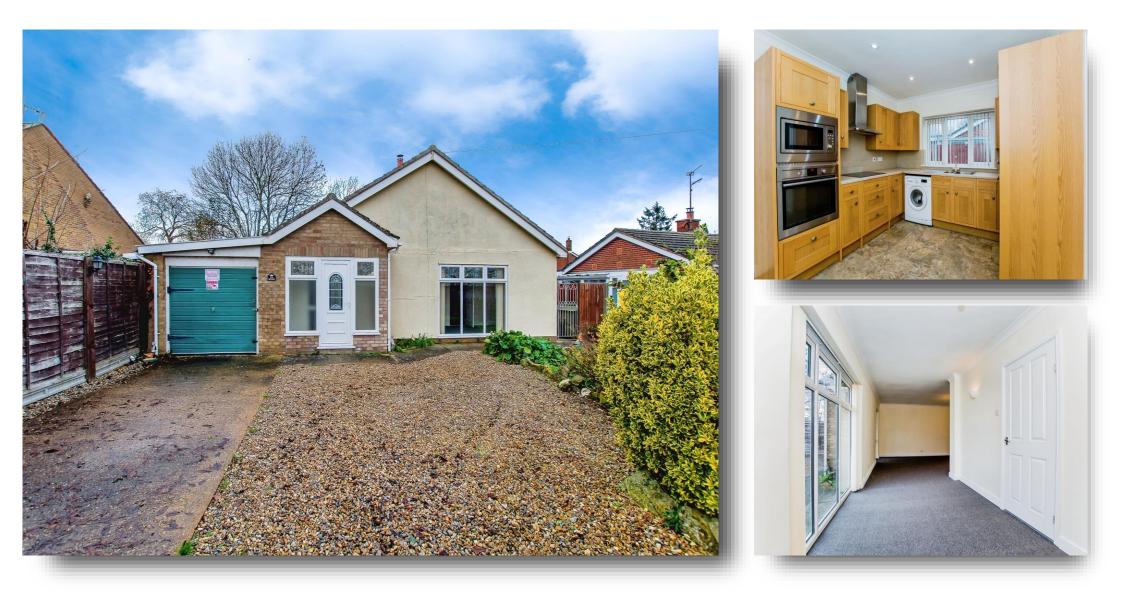

# Main Road, Parson Drove WISBECH

Set on the desirable Parson Drove, this beautifully refurbished detached bungalow. With vacant possession and no onward chain, it's ready for you to move straight in, hassle-free. The property boasts a bright and refreshed interior, thoughtfully updated for comfort and style. Outside, you'll find the convenience of two garages, providing ample storage or potential for a workshop, along with plenty of parking space. The low-maintenance surroundings ensure you can enjoy your new home without the fuss. Perfectly suited for those looking to downsize, invest, or settle into a peaceful single-level home, this bungalow is a rare find in a fantastic location.

## Main Road, Parson Drove WISBECH

- Detached Bungalow
- No Chain
- Vacant Property
- 2 Garages
- Prime Location
- 3 Bedrooms

Tenure: Freehold EPC Rating: D Council Tax Band: C