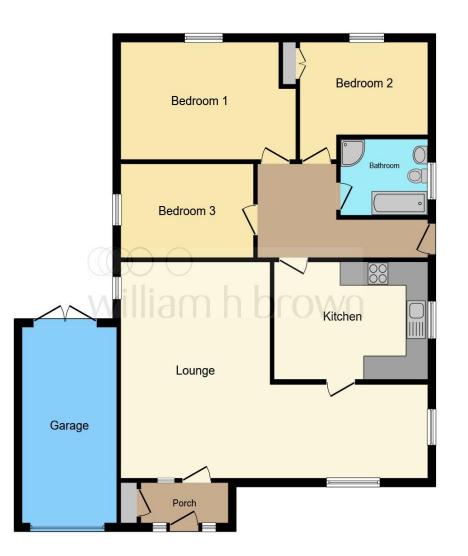

This floor plan is for illustrative purposes only. It is not drawn to scale. Any measurements, floor areas (including any total floor area), openings and orientation are approximate. No details are guaranteed, they cannot be relied upon for any purpose and they do not form part of any agreement. No liability is taken for any error, omission or misstatement. A party must rely upon its own inspection(s). Powered by www.focalagent.com

### **Entrance Porch**

**Lounge** 18' 1" x 15' 1" max ( 5.51m x 4.60m max )

**Dining Room** 17' 10" x 13' 3" ( 5.44m x 4.04m )

**Kitchen** 11' 9" x 9' 10" ( 3.58m x 3.00m )

**Bedroom One** 15' 9" max x 9' 10" max ( 4.80m max x 3.00m max )

**Bedroom Two** 11' 4" x 7' 9" ( 3.45m x 2.36m )

**Bedroom Three** 11' 10" x 7' 11" ( 3.61m x 2.41m )

### Bathroom

Outside

Garage One

Garage Two