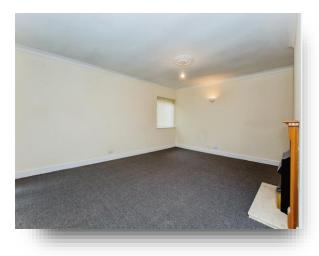

### **Entrance Porch**

**Lounge** 18' 1" x 15' 1" max ( 5.51m x 4.60m max )

**Dining Room** 17' 10" x 13' 3" ( 5.44m x 4.04m )

**Kitchen** 11' 9" x 9' 10" ( 3.58m x 3.00m )

**Bedroom One** 15' 9" max x 9' 10" max ( 4.80m max x 3.00m max )