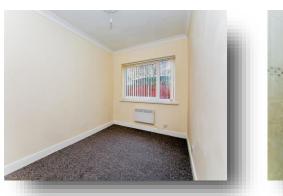

### **Entrance Porch**

**Lounge** 18' 1" x 15' 1" max ( 5.51m x 4.60m max )

**Dining Room** 17' 10" x 13' 3" ( 5.44m x 4.04m )

**Kitchen** 11' 9" x 9' 10" ( 3.58m x 3.00m )

**Bedroom One** 15' 9" max x 9' 10" max ( 4.80m max x 3.00m max )