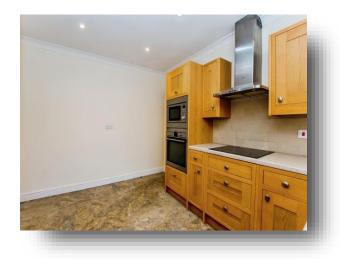

### **Entrance Porch**

**Lounge** 18' 1" x 15' 1" max ( 5.51m x 4.60m max )

**Dining Room** 17' 10" x 13' 3" ( 5.44m x 4.04m )

**Kitchen** 11' 9" x 9' 10" ( 3.58m x 3.00m )

**Bedroom One** 15' 9" max x 9' 10" max ( 4.80m max x 3.00m max )