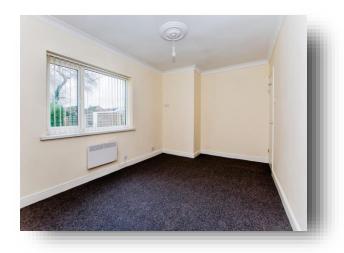

### **Entrance Porch**

**Lounge** 18' 1" x 15' 1" max ( 5.51m x 4.60m max )

**Dining Room** 17' 10" x 13' 3" ( 5.44m x 4.04m )

**Kitchen** 11' 9" x 9' 10" ( 3.58m x 3.00m )

**Bedroom One** 15' 9" max x 9' 10" max ( 4.80m max x 3.00m max )

**Bedroom Two** 11' 4" x 7' 9" ( 3.45m x 2.36m )

**Bedroom Three** 11' 10" x 7' 11" ( 3.61m x 2.41m )