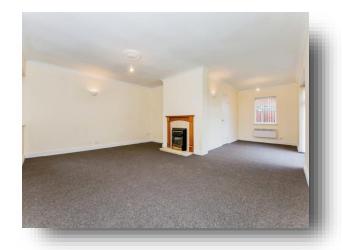

### **Entrance Porch**

**Lounge** 18' 1" x 15' 1" max ( 5.51m x 4.60m max )

**Dining Room** 17' 10" x 13' 3" ( 5.44m x 4.04m )

**Kitchen** 11' 9" x 9' 10" ( 3.58m x 3.00m )

**Bedroom One** 15' 9" max x 9' 10" max ( 4.80m max x 3.00m max )