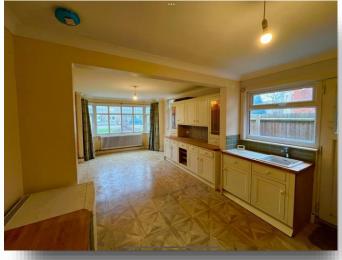

## **Kitchen/Breakfast Room**

24' 6" into bay x 11' 6" ( 7.47m into bay x 3.51m )