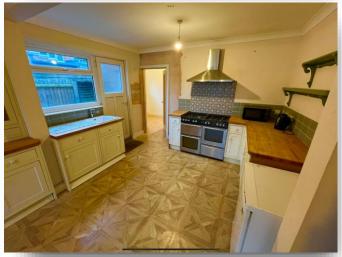

## **Kitchen/Breakfast Room**

24' 6" into bay x 11' 6" ( 7.47m into bay x 3.51m )