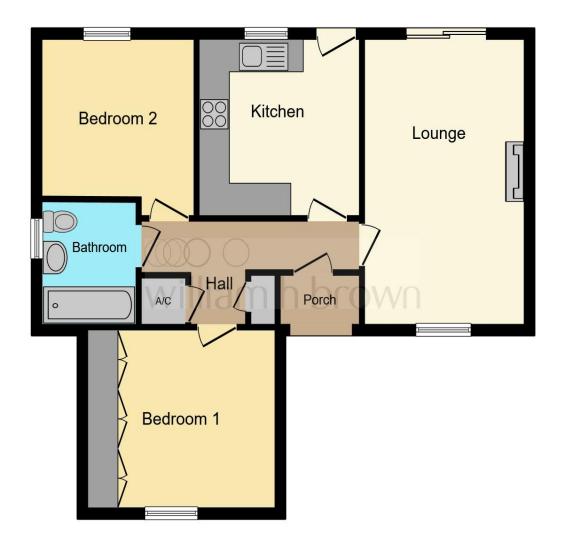

This floor plan is for illustrative purposes only. It is not drawn to scale. Any measurements, floor areas (including any total floor area), openings and orientation are approximate. No details are guaranteed, they cannot be relied upon for any purpose and they do not form part of any agreement. No liability is taken for any error, omission or misstatement. A party must rely upon its own inspection(s). Powered by www.focalagent.com

#### **Entrance Hall**

# Lounge

17' 3" x 10' 5" ( 5.26m x 3.17m )

## Kitchen

10' 3" x 10' 8" ( 3.12m x 3.25m )

## **Bedroom One**

10' 4" x 10' 9" ( 3.15m x 3.28m )

## **Bedroom Two**

9' 10" x 9' 6" ( 3.00m x 2.90m )

#### **Bathroom**