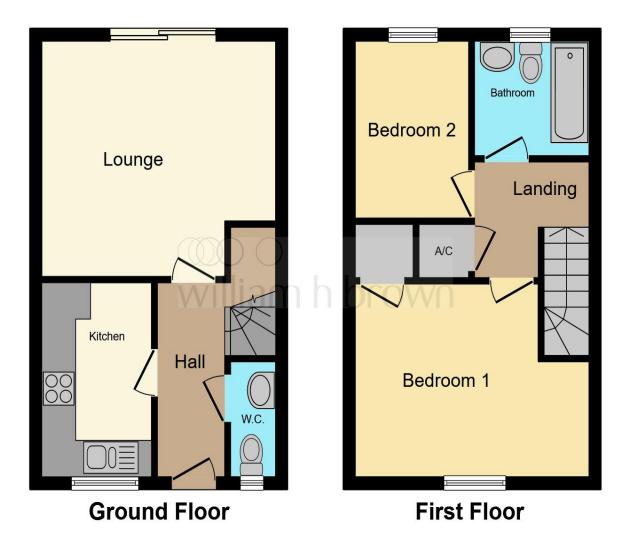

This floor plan is for illustrative purposes only. It is not drawn to scale. Any measurements, floor areas (including any total floor area), openings and orientation are approximate. No details are guaranteed, they cannot be relied upon for any purpose and they do not form part of any agreement. No liability is taken for any error, omission or misstatement. A party must rely upon its own inspection(s). Powered by www.focalagent.com

#### **Entrance Hall**

## Lounge

13' 7" max x 12' 8" max ( 4.14m max x 3.86m max )

#### Kitchen

10' 5" x 6' 5" ( 3.17m x 1.96m )

#### **Downstairs Wc**

## **First Floor Landing**

#### **Bedroom One**

10' 5" max x 13' 6" max ( 3.17m max x 4.11m max )

#### **Bedroom Two**

6' 7" x 9' 9" ( 2.01m x 2.97m )

#### **Bathroom**