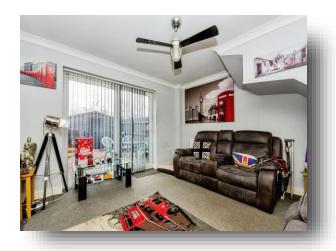

door space, this property offers comfort and convenience. The ground floor features a functional kitchen and an open-plan living room that's ideal for relaxing or entertaining. Double glass doors lead directly to the rear garden, a stylish and low-maintenance space with decking and decorative stones-perfect for summer evenings. A downstairs WC adds convenience to this well-designed home. Upstairs, you'll find two bedrooms, with the primary bedroom benefiting from a built-in cupboard for added storage. The family bathroom is conveniently located, completing the upper level. Outside, the property boasts two dedicated parking spaces for hassle-free living. Offering modern touches and a fantastic manageable outdoor area, this home combines practicality and style in a sought-after location.















This floor plan is for illustrative purposes only. It is not drawn to scale. Any measurements, floor areas (including any total floor area), openings and orientation are approximate. No details are guaranteed, they cannot be relied upon for any purpose and they do not form part of any agreement. No liability is taken for any error, omission or misstatement. A party must rely upon its own inspection(s). Powered by www.focalagent.com

#### **Entrance Hall**

## Lounge

13' 7" max x 12' 8" max ( 4.14m max x 3.86m max )

#### Kitchen

10' 5" x 6' 5" ( 3.17m x 1.96m )

#### **Downstairs Wc**

## **First Floor Landing**

#### **Bedroom One**

10' 5" max x 13' 6" max ( 3.17m max x 4.11m max )

#### **Bedroom Two**

6' 7" x 9' 9" ( 2.01m x 2.97m )

#### **Bathroom**

#### Outside

# We