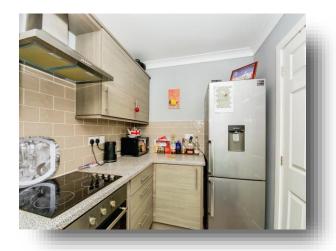

utdoor space, this property offers comfort and convenience. The ground floor features a functional kitchen and an open-plan living room that's ideal for relaxing or entertaining. Double glass doors lead directly to the rear garden, a stylish and low-maintenance space with decking and decorative stones-perfect for summer evenings. A downstairs WC adds convenience to this well-designed home. Upstairs, you'll find two bedrooms, with the primary bedroom benefiting from a built-in cupboard for added storage. The family bathroom is conveniently located, completing the upper level. Outside, the property boasts two dedicated parking spaces for hassle-free living. Offering modern touches and a fantastic manageable outdoor area, this home combines practicality and style in a sought-after location.















This floor plan is for illustrative purposes only. It is not drawn to scale. Any measurements, floor areas (including any total floor area), openings and orientation are approximate. No details are guaranteed, they cannot be relied upon for any purpose and they do not form part of any agreement. No liability is taken for any error, omission or misstatement. A party must rely upon its own inspection(s). Powered by www.focalagent.com

#### **Entrance Hall**

## Lounge

13' 7" max x 12' 8" max ( 4.14m max x 3.86m max )

#### Kitchen

10' 5" x 6' 5" ( 3.17m x 1.96m )

#### **Downstairs Wc**

## **First Floor Landing**

#### **Bedroom One**

10' 5" max x 13' 6" max ( 3.17m max x 4.11m max )

#### **Bedroom Two**

6' 7" x 9' 9" ( 2.01m x 2.97m )

#### **Bathroom**

#### Outside

#