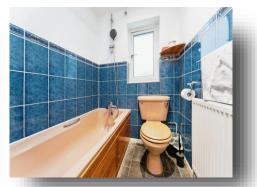

#### **Bathroom**

7' 5" maximum x 4' 11" minimum ( 2.26m maximum x 1.50m minimum )