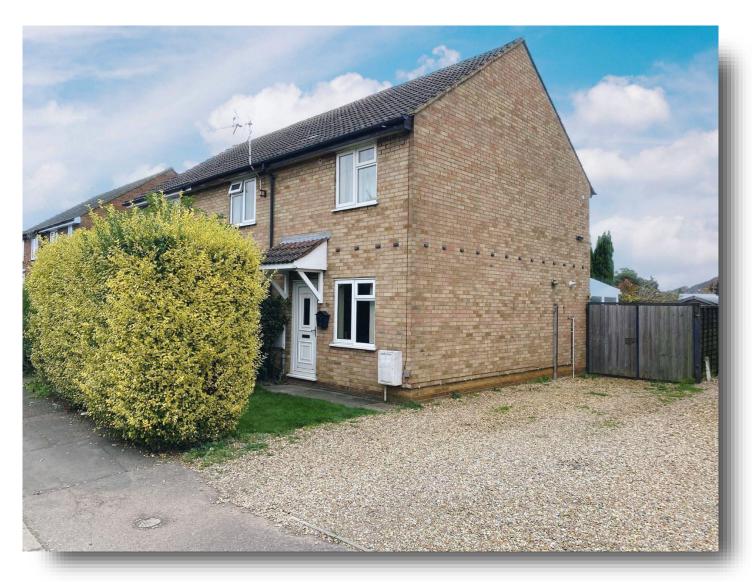

# **Tinkers Drove, Wisbech**

LOOKING TO TAKE THAT FIRST STEP ON TO THE PROPERTY LADDER? Situated in a non-estate location less than a mile from the town centre, this modern end terraced house would make an ideal first home! With two bedrooms and a 15' lounge, the property also benefits from a conservatory, PVCu double glazing, gas radiator central heating and off-road parking. All with the benefit of no onward chain!

## **Tinkers Drove, Wisbech**

- Modern end terraced house
- Two bedrooms
- Conservatory
- Off-road parking
- No onward chain

Tenure: Freehold EPC Rating: C

# £150,000

Directions to this property:

From Wisbech Freedom Bridge roundabout take the Lynn Road

signposted Walsoken and proceed to the second set of traffic

lights. Continue straight on and turn left into Tinkers Drove, where the property can be found on the right hand side.