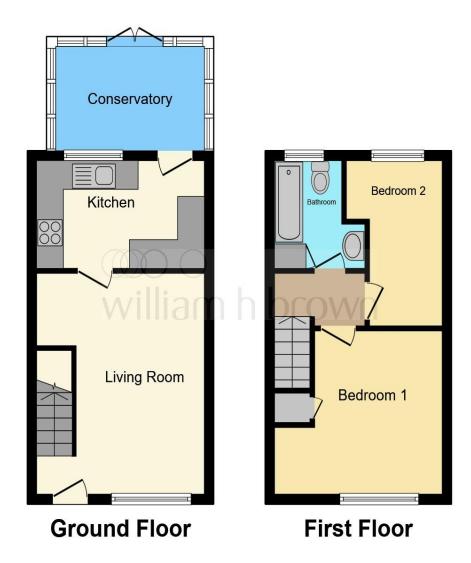

This floor plan is for illustrative purposes only. It is not drawn to scale. Any measurements, floor areas (including any total floor area), openings and orientation are approximate. No details are guaranteed, they cannot be relied upon for any purpose and they do not form part of any agreement. No liability is taken for any error, omission or misstatement. A party must rely upon its own inspection(s). Powered by www.focalagent.com

#### Lounge

15' 1" x 12' 4" maximum ( 4.60m x 3.76m maximum )

#### Kitchen

7' 4" x 12' 4" ( 2.24m x 3.76m )

#### Conservatory

7' 2" x 10' 11" ( 2.18m x 3.33m )

#### **First Floor Landing**

#### **Bedroom One**

11' 2" x 12' 4" maximum ( 3.40m x 3.76m maximum )

#### **Bedroom Two**

11' 5" x 6' 11" maximum ( 3.48m x 2.11m maximum )

#### **Bathroom**

7' 5" maximum x 4' 11" minimum ( 2.26m maximum x 1.50m minimum )