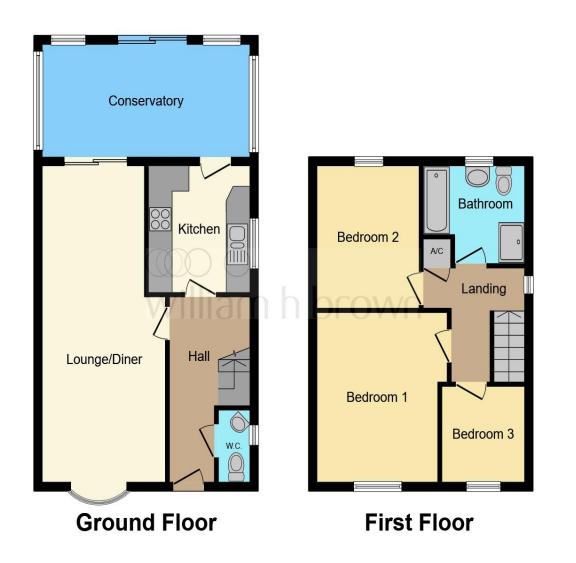

This floor plan is for illustrative purposes only. It is not drawn to scale. Any measurements, floor areas (including any total floor area), openings and orientation are approximate. No details are guaranteed, they cannot be relied upon for any purpose and they do not form part of any agreement. No liability is taken for any error, omission or misstatement. A party must rely upon its own inspection(s). Powered by www.focalagent.com

#### **Entrance Hall**

**Downstairs Cloakroom** 5' 2" x 2' 10" ( 1.57m x 0.86m )

Lounge/Dining Room 24' 5" x 10' 2" maximum ( 7.44m x 3.10m maximum )

**Kitchen** 9' 9" x 8' 5" ( 2.97m x 2.57m )

**Conservatory** 8' 9" x 17' 4" ( 2.67m x 5.28m )

**First Floor Landing** 

**Bedroom One** 13' x 9' 10" minimum ( 3.96m x 3.00m minimum )

**Bedroom Two** 11' x 8' 6" ( 3.35m x 2.59m )

**Bedroom Three** 7' 2" x 7' 1" ( 2.18m x 2.16m )

**Bathroom** 7' 7" x 8' 5" ( 2.31m x 2.57m )

**Detached Double Garage** 