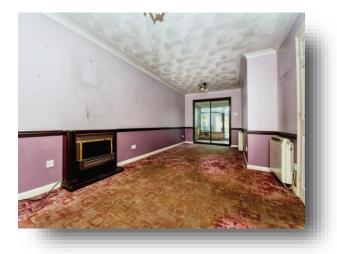

#### **Entrance Hall**

**Downstairs Cloakroom** 5' 2" x 2' 10" ( 1.57m x 0.86m )

Lounge/Dining Room 24' 5" x 10' 2" maximum ( 7.44m x 3.10m maximum )

**Kitchen** 9' 9" x 8' 5" ( 2.97m x 2.57m )

**Conservatory** 8' 9" x 17' 4" ( 2.67m x 5.28m )