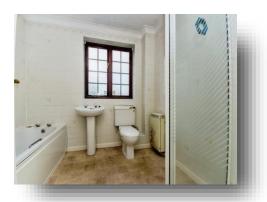

**First Floor Landing** 

**Bedroom One** 13' x 9' 10" minimum ( 3.96m x 3.00m minimum )

**Bedroom Two** 11' x 8' 6" ( 3.35m x 2.59m )

**Bedroom Three** 7' 2" x 7' 1" ( 2.18m x 2.16m )

**Bathroom** 7' 7" x 8' 5" ( 2.31m x 2.57m )