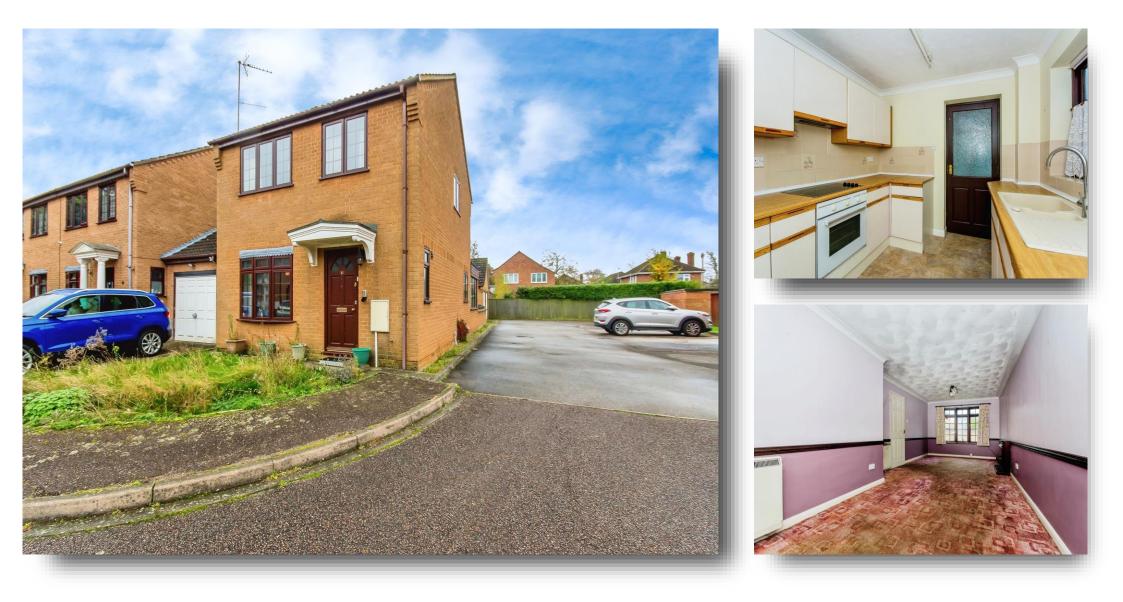

### Wedgwood Drive, Wisbech

LOOKING FOR A FAMILY HOME? Situated in a quiet cul de sac location, this modern detached house does require some updating but has the potential to be transformed into a wonderful family home! With three bedrooms and a 24' lounge/dining room, the property also benefits from a conservatory, a downstairs cloakroom, a detached double garage and is available to the market with no onward chain.

#### **Entrance Hall**

**Downstairs Cloakroom** 5' 2" x 2' 10" ( 1.57m x 0.86m )

Lounge/Dining Room 24' 5" x 10' 2" maximum ( 7.44m x 3.10m maximum )

**Kitchen** 9' 9" x 8' 5" ( 2.97m x 2.57m )

**Conservatory** 8' 9" x 17' 4" ( 2.67m x 5.28m )

**First Floor Landing** 

**Bedroom One** 13' x 9' 10" minimum ( 3.96m x 3.00m minimum )

**Bedroom Two** 11' x 8' 6" ( 3.35m x 2.59m )

**Bedroom Three** 7' 2" x 7' 1" ( 2.18m x 2.16m )

**Bathroom** 7' 7" x 8' 5" ( 2.31m x 2.57m )

**Detached Double Garage** 