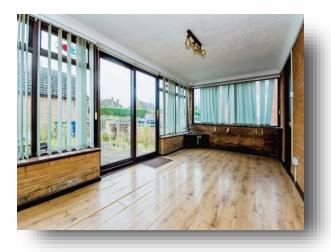

#### **Entrance Hall**

**Downstairs Cloakroom** 5' 2" x 2' 10" ( 1.57m x 0.86m )

Lounge/Dining Room 24' 5" x 10' 2" maximum ( 7.44m x 3.10m maximum )

**Kitchen** 9' 9" x 8' 5" ( 2.97m x 2.57m )

**Conservatory** 8' 9" x 17' 4" ( 2.67m x 5.28m )