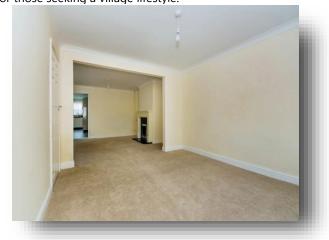

## **Lounge Section**

14' into bay x 12' (4.27m into bay x 3.66m)

## **Dining Room Section**

11' 11" x 10' 10" ( 3.63m x 3.30m )