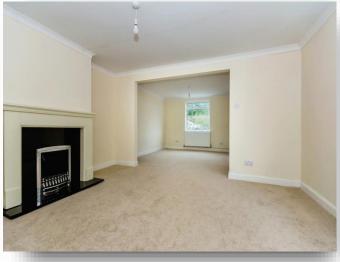

## **Lounge Section**

14' into bay x 12' (4.27m into bay x 3.66m)

## **Dining Room Section**

11' 11" x 10' 10" ( 3.63m x 3.30m )