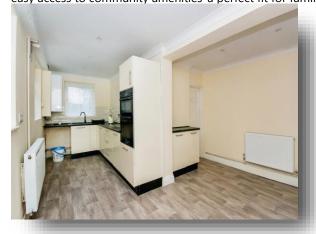

## **Kitchen / Breakfast Room**

18' 2" Max x 13' 8" Max ( 5.54m Max x 4.17m Max )