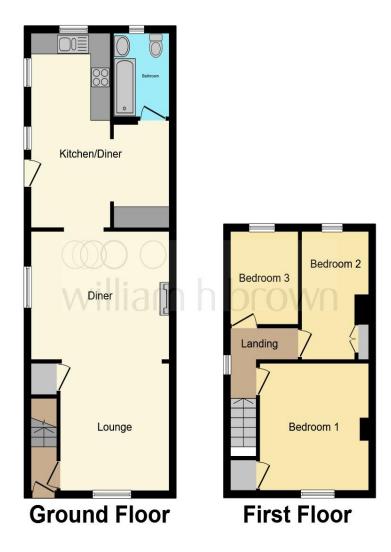

This floor plan is for illustrative purposes only. It is not drawn to scale. Any measurements, floor areas (including any total floor area), openings and orientation are approximate. No details are guaranteed, they cannot be relied upon for any purpose and they do not form part of any agreement. No liability is taken for any error, omission or misstatement. A party must rely upon its own inspection(s). Powered by www.focalagent.com

## **Kitchen / Breakfast Room**

18' 2" Max x 13' 8" Max ( 5.54m Max x 4.17m Max )

## **Lounge Section**

14' into bay x 12' (4.27m into bay x 3.66m)

## **Dining Room Section**

11' 11" x 10' 10" ( 3.63m x 3.30m )

## **Family Bathroom**

## **First Floor Landing**

## **Bedroom One**

10' 9" x 12' (3.28m x 3.66m)

#### **Bedroom Two**

6' 9" x 12' ( 2.06m x 3.66m )

## **Bedroom Three**

8' 9" x 6' 10" ( 2.67m x 2.08m )