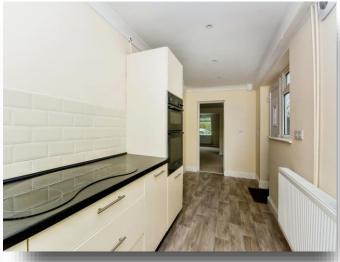

## **Kitchen / Breakfast Room**

18' 2" Max x 13' 8" Max ( 5.54m Max x 4.17m Max )