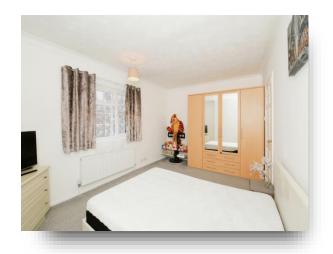

#### **Bedroom One**

10' 6" x 15' 9" maximum ( 3.20m x 4.80m maximum )

#### **Bedroom Two**

11' 7" x 9' 10" maximum ( 3.53m x 3.00m maximum )

### **Bedroom Three**

6' 8" plus door recess x 8' 11" ( 2.03m plus door recess x 2.72m )