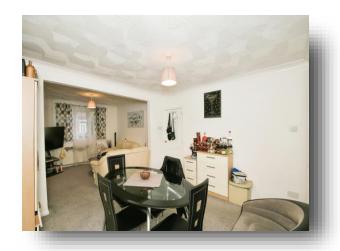

## **Dining Room**

11' 8" x 12' 5" maximum ( 3.56m x 3.78m maximum )

## Lounge

10' 4" x 12' 1" maximum ( 3.15m x 3.68m maximum )

## Conservatory

11' 11" x 5' 6" ( 3.63m x 1.68m )