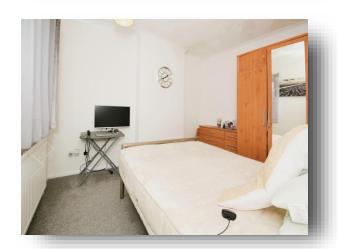

#### **Bedroom One**

10' 6" x 15' 9" maximum ( 3.20m x 4.80m maximum )

#### **Bedroom Two**

11' 7" x 9' 10" maximum ( 3.53m x 3.00m maximum )

### **Bedroom Three**

6' 8" plus door recess x 8' 11" ( 2.03m plus door recess x 2.72m )