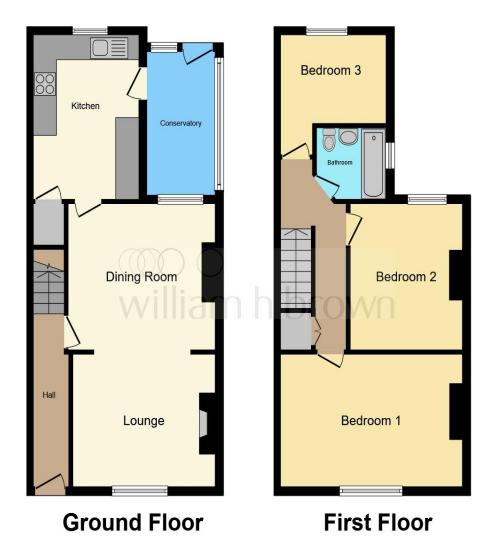

This floor plan is for illustrative purposes only. It is not drawn to scale. Any measurements, floor areas (including any total floor area), openings and orientation are approximate. No details are guaranteed, they cannot be relied upon for any purpose and they do not form part of any agreement. No liability is taken for any error, omission or misstatement. A party must rely upon its own inspection(s). Powered by www.focalagent.com

### **Entrance Hall**

## **Dining Room**

11' 8" x 12' 5" maximum ( 3.56m x 3.78m maximum )

## Lounge

10' 4" x 12' 1" maximum ( 3.15m x 3.68m maximum )

#### Kitchen

13' x 8' 11" ( 3.96m x 2.72m )

## Conservatory

11' 11" x 5' 6" ( 3.63m x 1.68m )

# **First Floor Landing**

#### **Bedroom One**

10' 6" x 15' 9" maximum ( 3.20m x 4.80m maximum )

#### **Bedroom Two**

11' 7" x 9' 10" maximum ( 3.53m x 3.00m maximum )

### **Bedroom Three**

6' 8" plus door recess x 8' 11" ( 2.03m plus door recess x 2.72m )

#### **Bathroom**

5' 10" x 6' (1.78m x 1.83m)