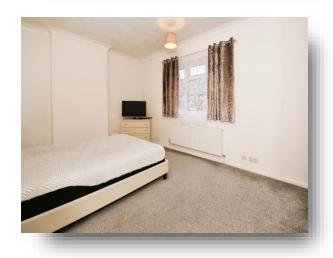

#### **Bedroom One**

10' 6" x 15' 9" maximum ( 3.20m x 4.80m maximum )

#### **Bedroom Two**

11' 7" x 9' 10" maximum ( 3.53m x 3.00m maximum )

### **Bedroom Three**

6' 8" plus door recess x 8' 11" ( 2.03m plus door recess x 2.72m )