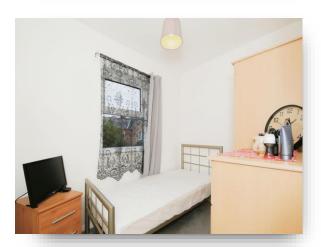

#### **Bedroom One**

10' 6" x 15' 9" maximum ( 3.20m x 4.80m maximum )

#### **Bedroom Two**

11' 7" x 9' 10" maximum ( 3.53m x 3.00m maximum )

### **Bedroom Three**

6' 8" plus door recess x 8' 11" ( 2.03m plus door recess x 2.72m )