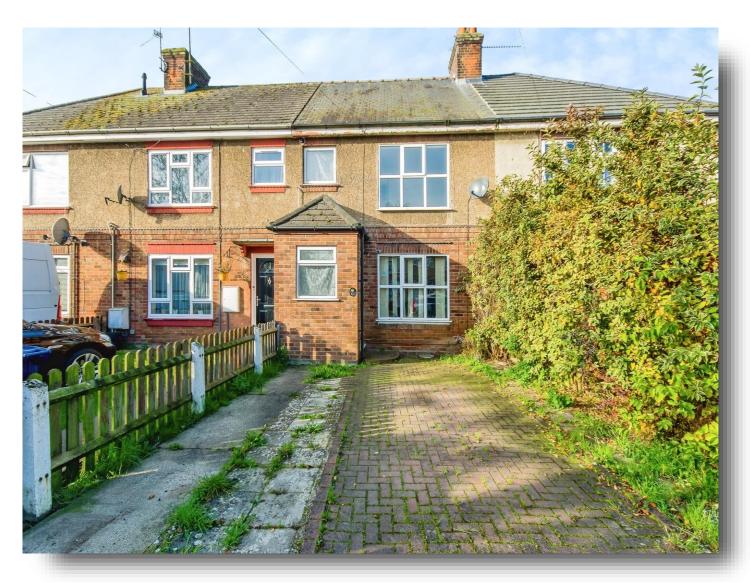

# Southwell Road, Wisbech

CALLING ALL LANDLORDS OR FIRST-TIME BUYERS! With a predicted gross yield of around 7.2% per annum based on £900 rent pcm, this mid terraced house could also be available vacant with NO ONWARD CHAIN. With three bedrooms and a 22' lounge/dining room, the property also benefits from a downstairs bathroom, upstairs wc, PVCu double glazing, off-road parking and a generous rear garden. The vendor advises that new central heating, electrics and kitchen were installed circa 2017.

## Southwell Road, Wisbech

- Established mid terraced house
- Three bedrooms
- 22' Lounge/dining room
- Off-road parking
- No onward chain

Tenure: Freehold EPC Rating: C

£150,000