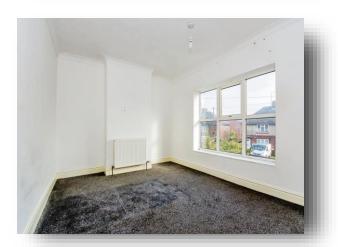

### **Bedroom One**

10' 3" x 12' 6" Max ( 3.12m x 3.81m Max )

#### **Bedroom Two**

8' 5" x 8' 2" ( 2.57m x 2.49m )

### **Bedroom Three**

8' 5" x 7' 8" ( 2.57m x 2.34m )