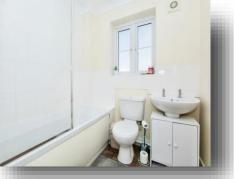

#### **First Floor Landing**

**Bedroom One** 12' 4" maximum x 9' 6" ( 3.76m maximum x 2.90m )

**Bedroom Two** 10' 10" x 7' 11" ( 3.30m x 2.41m )

**Bedroom Three** 7' 4" x 8' (2.24m x 2.44m)

**Bathroom** 6' x 6' 5" ( 1.83m x 1.96m )