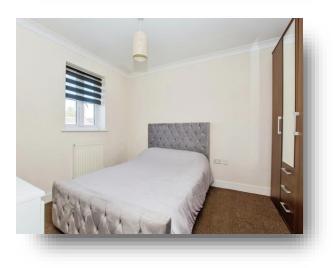

#### **First Floor Landing**

**Bedroom One** 12' 4" maximum x 9' 6" ( 3.76m maximum x 2.90m )

**Bedroom Two** 10' 10" x 7' 11" ( 3.30m x 2.41m )

**Bedroom Three** 7' 4" x 8' (2.24m x 2.44m)

**Bathroom** 6' x 6' 5" ( 1.83m x 1.96m )