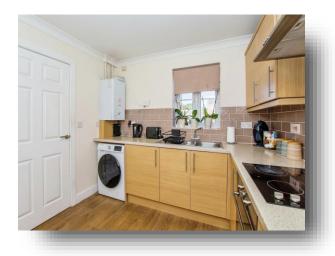

#### **Entrance Hall**

**Downstairs Cloakroom** 5' 10" x 2' 10" ( 1.78m x 0.86m )

**Kitchen** 9' 3" x 9' 5" ( 2.82m x 2.87m )

Lounge 13' 10" x 16' 6" maximum ( 4.22m x 5.03m maximum )