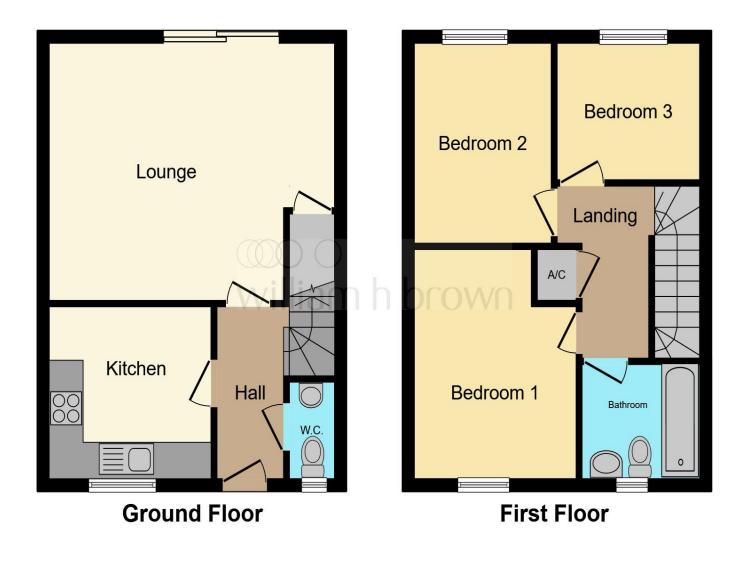

This floor plan is for illustrative purposes only. It is not drawn to scale. Any measurements, floor areas (including any total floor area), openings and orientation are approximate. No details are guaranteed, they cannot be relied upon for any purpose and they do not form part of any agreement. No liability is taken for any error, omission or misstatement. A party must rely upon its own inspection(s). Powered by www.focalagent.com

#### **Entrance Hall**

**Downstairs Cloakroom** 5' 10" x 2' 10" ( 1.78m x 0.86m )

**Kitchen** 9' 3" x 9' 5" ( 2.82m x 2.87m )

Lounge 13' 10" x 16' 6" maximum ( 4.22m x 5.03m maximum )

#### **First Floor Landing**

**Bedroom One** 12' 4" maximum x 9' 6" ( 3.76m maximum x 2.90m )

**Bedroom Two** 10' 10" x 7' 11" ( 3.30m x 2.41m )

**Bedroom Three** 7' 4" x 8' (2.24m x 2.44m)

**Bathroom** 6' x 6' 5" ( 1.83m x 1.96m )