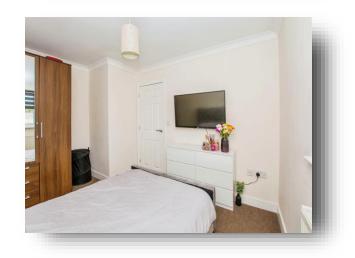

#### **First Floor Landing**

**Bedroom One** 12' 4" maximum x 9' 6" ( 3.76m maximum x 2.90m )

**Bedroom Two** 10' 10" x 7' 11" ( 3.30m x 2.41m )

**Bedroom Three** 7' 4" x 8' (2.24m x 2.44m)

**Bathroom** 6' x 6' 5" ( 1.83m x 1.96m )