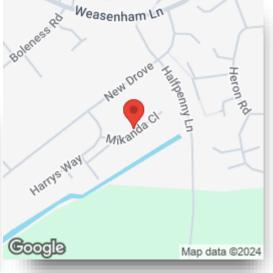

# £180,000

From the Wisbech Freedom Bridge roundabout, take the A1101 signposted Downham Market. At the fifth set of traffic lights turn right into Weasenham Lane. Continue along and take the third turning left into New Drove. Proceed along and take the second left turning into Harry's Way and turn left into Mikanda Close where the property is on the right hand side.

Please note the marker reflects the postcode not the actual property

view this property online williamhbrown.co.uk/Property/WSB126493

Property Ref: WSB126493 - 0006 1. MONEY LAUNDERING REGULATIONS Intending purchasers will be asked to produce identification documentation at a later stage and we would ask for your co-operation in order that there is no delay in agreeing the sale. 2. These particulars do not constitute part or all of an offer or contract. 3. The measurements indicated are supplied for guidance only and as such must be considered incorrect. Potential buyers are advised to recheck measurements before committing to any expense. 4. We have not tested any apparatus, equipment, fixtures or services and it is in the buyers interest to check the working condition of any appliances. 5. Where an EPC, or a Home Report (Scotland only) is held for this property, it is available for inspection at the branch by appointment. If you require a printed version of a Home Report, you will need to pay a reasonable production charge reflecting printing and other costs. 6. We are not able to offer an opinion either written or verbal on the content of these reports and this must be obtained from your legal representative. 7. Whilst we take care in preparing these reports, a buyer should ensure that his/her legal representative confirms as soon as possible all matters relating to title including the extent and boundaries of the property and other important matters before exchange of contracts.