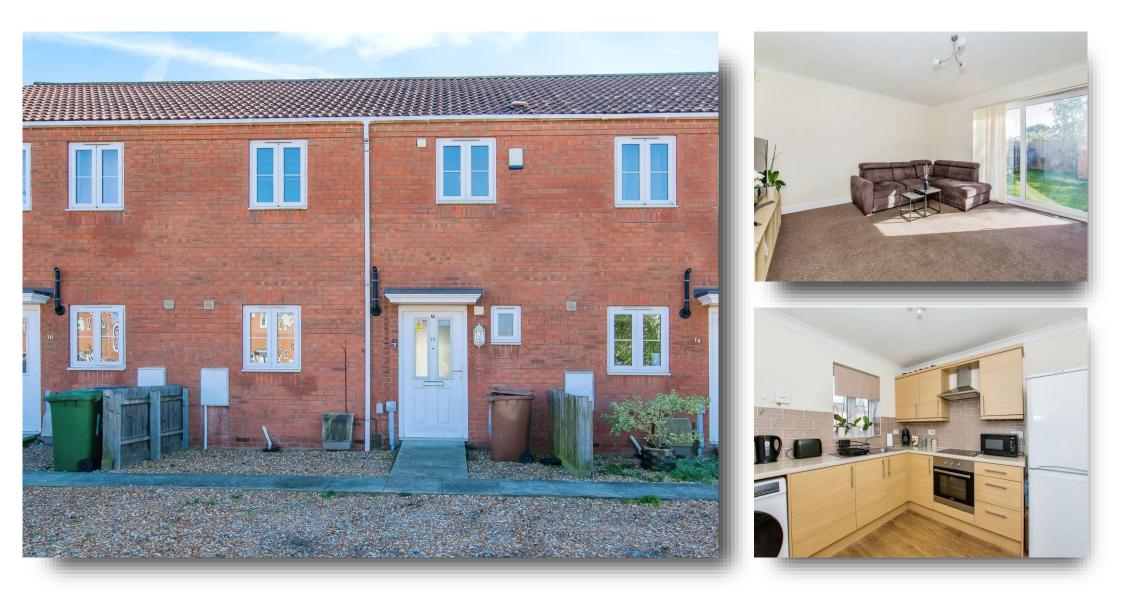

### Mikanda Close, Wisbech

LOOKING FOR A FIRST FAMILY HOME? Situated on the outskirts of Wisbech, this modern mid terraced house would make an ideal first family home and is available to the market with no onward chain! With three bedrooms and a 16' lounge, the property also benefits from a downstairs cloakroom, PVCu double glazing, gas radiator central heating and off-road parking to the front of the property. The property also has an electricity safety certificate, current gas certificate and an alarm system. It is conveniently located for schools, bus routes and amenities and is ideal for the commuter routes.

#### **Entrance Hall**

**Downstairs Cloakroom** 5' 10" x 2' 10" ( 1.78m x 0.86m )

**Kitchen** 9' 3" x 9' 5" ( 2.82m x 2.87m )

Lounge 13' 10" x 16' 6" maximum ( 4.22m x 5.03m maximum )

#### **First Floor Landing**

**Bedroom One** 12' 4" maximum x 9' 6" ( 3.76m maximum x 2.90m )

**Bedroom Two** 10' 10" x 7' 11" ( 3.30m x 2.41m )

**Bedroom Three** 7' 4" x 8' (2.24m x 2.44m)

**Bathroom** 6' x 6' 5" ( 1.83m x 1.96m )

### Mikanda Close, Wisbech

- Modern mid terraced house
- Three bedrooms
- Downstairs cloakroom
- Off-road parking
- No onward chain

Tenure: Freehold EPC Rating: C