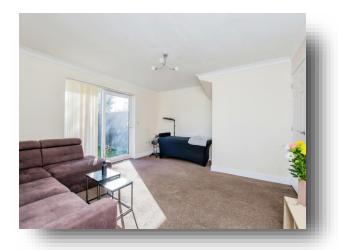

#### **Entrance Hall**

**Downstairs Cloakroom** 5' 10" x 2' 10" ( 1.78m x 0.86m )

**Kitchen** 9' 3" x 9' 5" ( 2.82m x 2.87m )

Lounge 13' 10" x 16' 6" maximum ( 4.22m x 5.03m maximum )