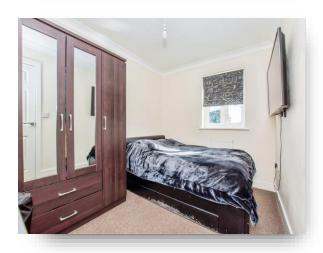

#### **First Floor Landing**

**Bedroom One** 12' 4" maximum x 9' 6" ( 3.76m maximum x 2.90m )

**Bedroom Two** 10' 10" x 7' 11" ( 3.30m x 2.41m )

**Bedroom Three** 7' 4" x 8' (2.24m x 2.44m)

**Bathroom** 6' x 6' 5" ( 1.83m x 1.96m )