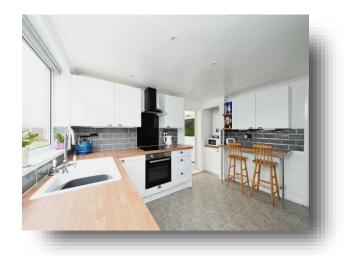

#### Kitchen

12' 2" + cupboard recess x 10' 2" ( 3.71m + cupboard recess x 3.10m )