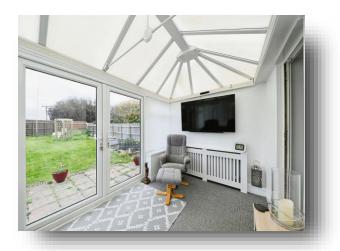

## Welcome to

# Hollycroft Road, Emneth WISBECH

A semi-detached bungalow located in the popular village of Emneth close to local amenities including two convenience shops, nursery and primary school, village hall, park and church. Accommodation comprises of two double bedrooms, a 20ft lounge, good size kitchen with breakfast bar, conservatory over looking the generously sized enclosed rear garden. The garden has a covered hard standing area, patio area and lawn area. At the front of the property you will find a car port, off road parking and garage. Viewings available 7 days a week!! Call Today!!















This floor plan is for illustrative purposes only. It is not drawn to scale. Any measurements, floor areas (including any total floor area), openings and orientation are approximate. No details are guaranteed, they cannot be relied upon for any purpose and they do not form part of any agreement. No liability is taken for any error, omission or misstatement. A party must rely upon its own inspection(s). Powered by www.focalagent.com

#### **Entrance**

#### Kitchen

12' 2" + cupboard recess x 10' 2" ( 3.71m + cupboard recess x 3.10m )

#### Lobby

#### **Wet Room**

### Conservatory

13' 7" x 7' 3" ( 4.14m x 2.21m )

## Lounge

20' 8" x 11' 1" max narrowing to 10' 1" ( 6.30m x 3.38m max narrowing to 3.07m)

#### **Bedroom One**

9' 11" x 10' 1" max ( 3.02m x 3.07m max )

## **Be