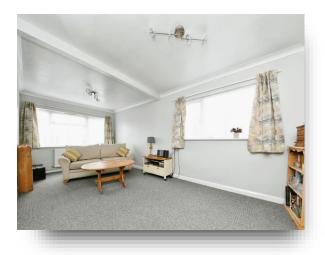

## Lounge

20' 8" x 11' 1" max narrowing to 10' 1" ( 6.30m x 3.38m max narrowing to 3.07m)