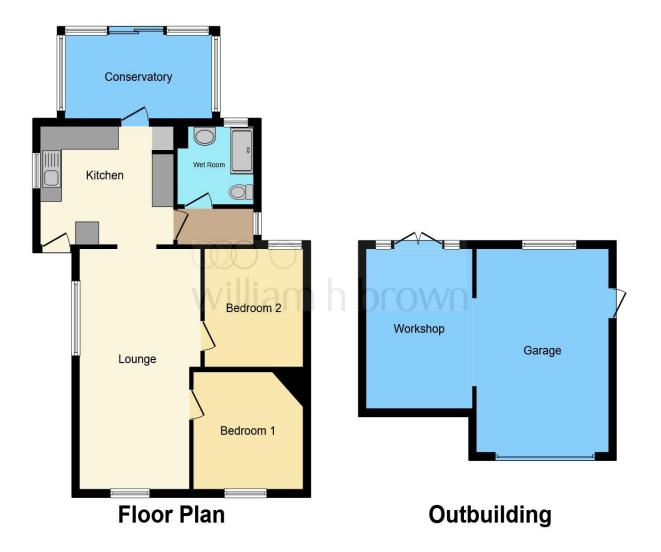

This floor plan is for illustrative purposes only. It is not drawn to scale. Any measurements, floor areas (including any total floor area), openings and orientation are approximate. No details are guaranteed, they cannot be relied upon for any purpose and they do not form part of any agreement. No liability is taken for any error, omission or misstatement. A party must rely upon its own inspection(s). Powered by www.focalagent.com

#### Kitchen

12' 2" + cupboard recess x 10' 2" ( 3.71m + cupboard recess x 3.10m )

### Conservatory

13' 7" x 7' 3" ( 4.14m x 2.21m )

## Lounge

20' 8" x 11' 1" max narrowing to 10' 1" ( 6.30m x 3.38m max narrowing to 3.07m)

#### **Bedroom One**

9' 11" x 10' 1" max ( 3.02m x 3.07m max )

## **Bedroom Two**

10' 1" x 8' 11" ( 3.07m x 2.72m )

# Garage

12' max, inc brick piers x 16' 8" ( 3.66m max, inc brick piers x 5.08m )

# **Workshop Area**

9' 7" x 13' 9" ( 2.92m x 4.19m )