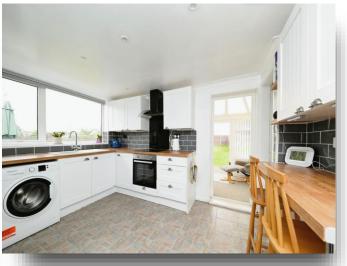

#### Kitchen

12' 2" + cupboard recess x 10' 2" ( 3.71m + cupboard recess x 3.10m )