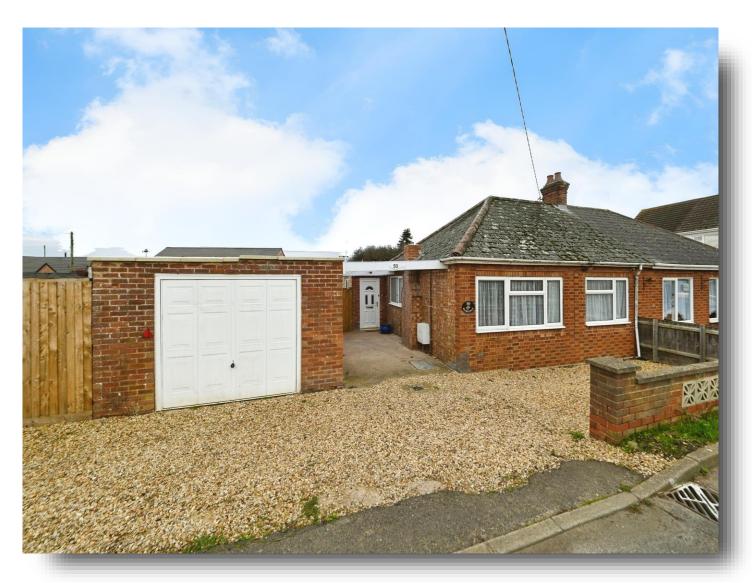

# Hollycroft Road, Emneth WISBECH

A semi-detached bungalow located in the popular village of Emneth close to local amenities including two convenience shops, nursery and primary school, village hall, park and church. Accommodation comprises of two double bedrooms, a 20ft lounge, good size kitchen with breakfast bar, conservatory over looking the generously sized enclosed rear garden. The garden has a covered hard standing area, patio area and lawn area. At the front of the property you will find a car port, off road parking and garage. Viewings available 7 days a week!! Call Today!!

#### **Outside**

# Garage

12' max, inc brick piers x 16' 8" ( 3.66m max, inc brick piers x 5.08m )

# **Workshop Area**

9' 7" x 13' 9" ( 2.92m x 4.19m )