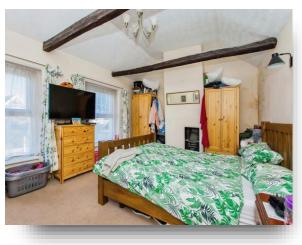

#### **First Floor Landing**

**Bedroom One** 11' 10" x 14' 10" maximum ( 3.61m x 4.52m maximum )

**Bedroom Two** 6' 3" x 9' 3" ( 1.91m x 2.82m )

**Bathroom** 9' 1" x 5' 6" ( 2.77m x 1.68m )

Garage/Workshop 28' 6" x 12' 2" maximum ( 8.69m x 3.71m maximum )