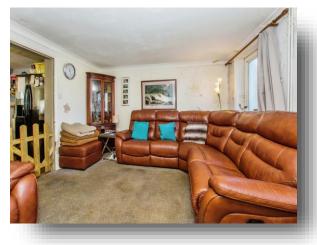

# Main Road, Terrington St. John Wisbech PE14 7RR



### Welcome to

# Main Road, Terrington St. John Wisbech

LOOKING FOR A QUAINT COTTAGE? Situated in the popular village of Terrington St John, this semi-detached cottage offers an eclectic mix of character features with some modern touches and viewing is highly recommended! There are three bedrooms, one of which is to the ground floor with a refitted en-suite shower room and also a refitted bathroom to the first floor. There is also a 28' garage/workshop and the vendor advises that a new roof and a new central heating boiler have recently been done.















This floor plan is for illustrative purposes only. It is not drawn to scale. Any measurements, floor areas (including any total floor area), openings and orientation are approximate. No details are guaranteed, they cannot be relied upon for any purpose and they do not form part of any agreement. No liability is taken for any error, omission or misstatement. A party must rely upon its own inspection(s). Powered by www.focalagent.com

Lounge

11' 10" x 14' 9" maximum ( 3.61m x 4.50m maximum )

#### **Kitchen/Dining Room**

15' 8" x 13' 4" maximum ( 4.78m x 4.06m maximum )

**Rear Hallway** 

## Ground Floor Bedroom

14' 8" x 7' 1" ( 4.47m x 2.16m )

**En-Suite** 9' 10" x 4' 8" ( 3.00m x 1.42m )

#### **First Floor Landing**

**Bedroom One** 11' 10" x 14' 10" maximum ( 3.61m x 4