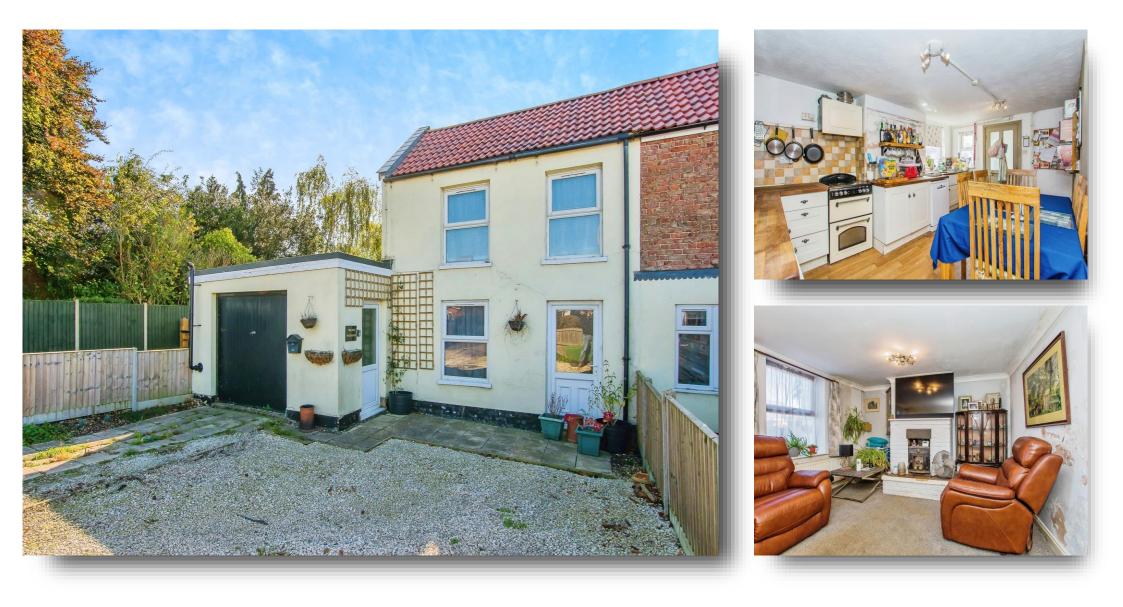

# Main Road, Terrington St. John Wisbech

LOOKING FOR A QUAINT COTTAGE? Situated in the popular village of Terrington St John, this semi-detached cottage offers an eclectic mix of character features with some modern touches and viewing is highly recommended! There are three bedrooms, one of which is to the ground floor with a refitted en-suite shower room and also a refitted bathroom to the first floor. There is also a 28' garage/workshop and the vendor advises that a new roof and a new central heating boiler have recently been done.

## Main Road, Terrington St. John Wisbech

- Established semi-detached cottage
- Three bedrooms, one with refitted en-suite
- Refitted main bathroom
- 28' garage/workshop
- Popular village location

Tenure: Freehold EPC Rating: E