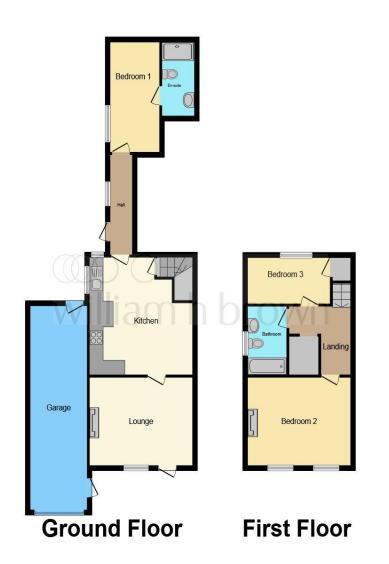

This floor plan is for illustrative purposes only. It is not drawn to scale. Any measurements, floor areas (including any total floor area), openings and orientation are approximate. No details are guaranteed, they cannot be relied upon for any purpose and they do not form part of any agreement. No liability is taken for any error, omission or misstatement. A party must rely upon its own inspection(s). Powered by www.focalagent.com

Lounge

11' 10" x 14' 9" maximum ( 3.61m x 4.50m maximum )

#### **Kitchen/Dining Room**

15' 8" x 13' 4" maximum ( 4.78m x 4.06m maximum )

**Rear Hallway** 

## Ground Floor Bedroom

14' 8" x 7' 1" ( 4.47m x 2.16m )

**En-Suite** 9' 10" x 4' 8" ( 3.00m x 1.42m )

#### **First Floor Landing**

**Bedroom One** 11' 10" x 14' 10" maximum ( 3.61m x 4.52m maximum )

**Bedroom Two** 6' 3" x 9' 3" ( 1.91m x 2.82m )

**Bathroom** 9' 1" x 5' 6" ( 2.77m x 1.68m )

Garage/Workshop 28' 6" x 12' 2" maximum ( 8.69m x 3.71m maximum )