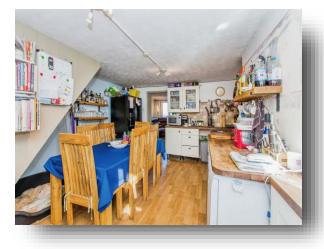

#### **Kitchen/Dining Room**

15' 8" x 13' 4" maximum ( 4.78m x 4.06m maximum )

**Rear Hallway** 