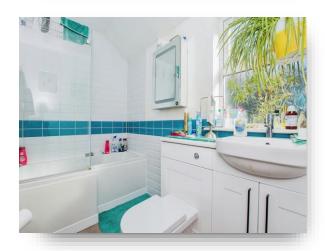

## Ground Floor Bedroom

14' 8" x 7' 1" ( 4.47m x 2.16m )

**En-Suite** 9' 10" x 4' 8" ( 3.00m x 1.42m )

#### **First Floor Landing**

**Bedroom One** 11' 10" x 14' 10" maximum ( 3.61m x 4.52m maximum )

**Bedroom Two** 6' 3" x 9' 3" ( 1.91m x 2.82m )

**Bathroom** 9' 1" x 5' 6" ( 2.77m x 1.68m )

Garage/Workshop 28' 6" x 12' 2" maximum ( 8.69m x 3.71m maximum )