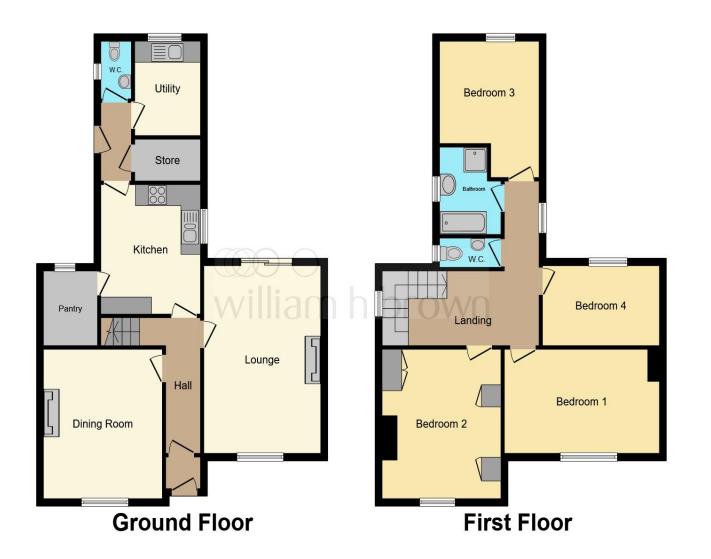

This floor plan is for illustrative purposes only. It is not drawn to scale. Any measurements, floor areas (including any total floor area), openings and orientation are approximate. No details are guaranteed, they cannot be relied upon for any purpose and they do not form part of any agreement. No liability is taken for any error, omission or misstatement. A party must rely upon its own inspection(s). Powered by www.focalagent.com

#### **Entrance Hall**

**Lounge** 11' 9" x 17' 5" ( 3.58m x 5.31m )

**Dining Room** 13' 11" x 11' 11" ( 4.24m x 3.63m )

**Kitchen** 10' x 12' 2" ( 3.05m x 3.71m )

**Utility Room** 8' 9" x 6' 6" ( 2.67m x 1.98m )

**Downstairs Wc** 

**First Floor Landing** 

**Bedroom One** 15' 9" max x 10' 4" max ( 4.80m max x 3.15m max )

**Bedroom Two** 13' 11" x 11' minimum ( 4.24m x 3.35m minimum )

**Bedroom Three** 11' 9" x 6' 8" ( 3.58m x 2.03m )

**Bedroom Four** 9' 11" max x 9' 11" min ( 3.02m max x 3.02m min )

**Bath/Shower Room** 

**Upstairs WC** 

Outside