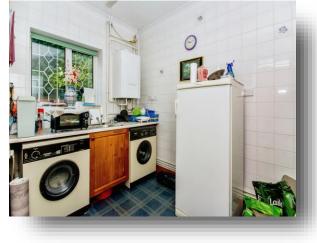

#### **Entrance Hall**

**Lounge** 11' 9" x 17' 5" ( 3.58m x 5.31m )

**Dining Room** 13' 11" x 11' 11" ( 4.24m x 3.63m )

**Kitchen** 10' x 12' 2" ( 3.05m x 3.71m )

**Utility Room** 8' 9" x 6' 6" ( 2.67m x 1.98m )