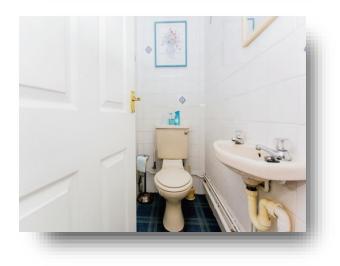

**Downstairs Wc** 

**First Floor Landing** 

**Bedroom One** 15' 9" max x 10' 4" max ( 4.80m max x 3.15m max )

**Bedroom Two** 13' 11" x 11' minimum ( 4.24m x 3.35m minimum )

**Bedroom Three** 11' 9" x 6' 8" ( 3.58m x 2.03m )