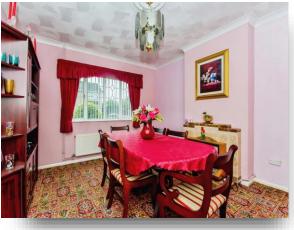

#### **Entrance Hall**

**Lounge** 11' 9" x 17' 5" ( 3.58m x 5.31m )

**Dining Room** 13' 11" x 11' 11" ( 4.24m x 3.63m )

**Kitchen** 10' x 12' 2" ( 3.05m x 3.71m )

**Utility Room** 8' 9" x 6' 6" ( 2.67m x 1.98m )