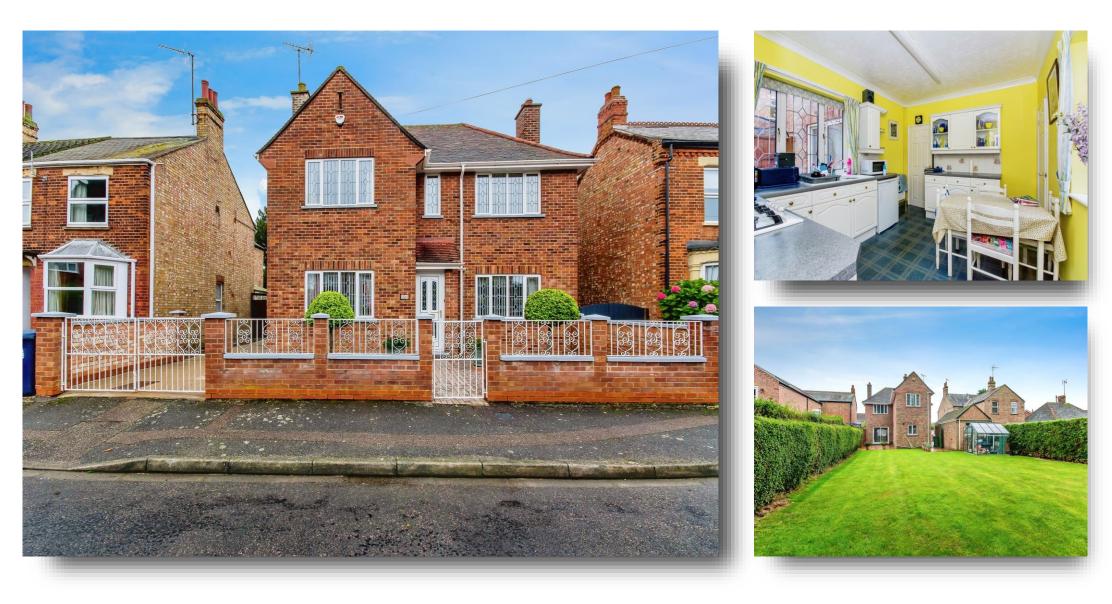

### Victory Road, Wisbech

Are you on the search for an amazing property that needs nothing more than a personal touch? I present to you our latest property on Victory Road, a 4 bedroom detached home in immaculate condition. Looking at the front of the home, on the left side is a large detached garage, gated driveway and side access to the rear garden. As you enter the property, you have the large dining room, to the right is the light living room. Looking ahead is also the entrance to the kitchen. Upon entering the kitchen you will see all the space you need with the 2 very big pantries. Walking through the kitchen you enter the downstairs toilet, and the utility space to the right. Book a viewing now and call us on 01945 464 451.

#### Victory Road, Wisbech

- 4 Bedrooms
- Immaculate Detached Family Home
- Detached Garage
- Rear Garden and Summer House
- Off-Road Gated Parking

Tenure: Freehold EPC Rating: D