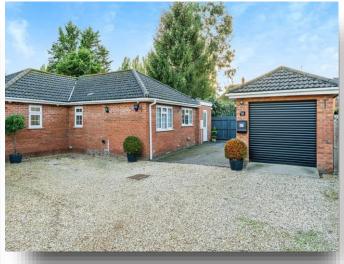

# **Chapnall Road, Wisbech**

LOOKING FOR A BEAUTIFUL BUNGALOW? Situated at the bottom of a private cul de sac, this stunning detached bungalow provides well-proportioned accommodation throughout and viewing is highly recommended! With three double bedrooms (the master having en-suite facilities) and a 19' lounge with wood burning stove and views over the rear garden, the hub of the home is an amazing 19' kitchen/dining room which is fully integrated with granite worktops and a central island with breakfast bar. The sociable feel of the property continues outside where in the rear garden you will find a covered, decked seating area as well as a timber summer house. Multi-vehicle off-road parking and a detached single garage tick the final boxes!

# **Chapnall Road, Wisbech**

- Stunning detached bungalow
- Three double bedrooms with en-suite to master
- Amazing 19' kitchen/dining room
- Detached single garage
- Private cul de sac location

Tenure: Freehold EPC Rating: C