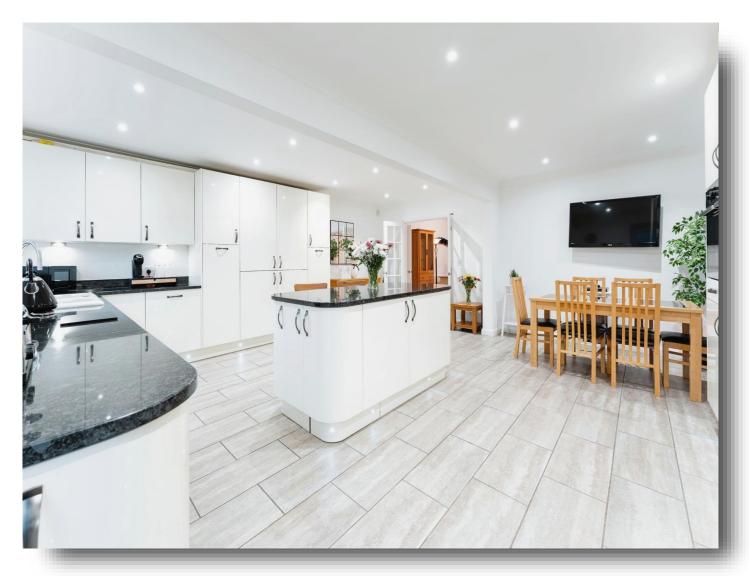

# **Chapnall Road, Wisbech**

LOOKING FOR A BEAUTIFUL BUNGALOW? Situated at the bottom of a private cul de sac, this stunning detached bungalow provides well-proportioned accommodation throughout and viewing is highly recommended! With three double bedrooms (the master having en-suite facilities) and a 19' lounge with wood burning stove and views over the rear garden, the hub of the home is an amazing 19' kitchen/dining room which is fully integrated with granite worktops and a central island with breakfast bar. The sociable feel of the property continues outside where in the rear garden you will find a covered, decked seating area as well as a timber summer house. Multi-vehicle off-road parking and a detached single garage tick the final boxes!

### **Kitchen/Dining Room**

19' 5" x 19' 2" ( 5.92m x 5.84m )