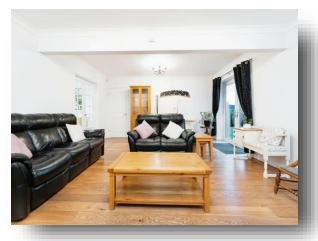

## Welcome to

# **Chapnall Road, Wisbech**

LOOKING FOR A BEAUTIFUL BUNGALOW? Situated at the bottom of a private cul de sac, this stunning detached bungalow provides well-proportioned accommodation throughout and viewing is highly recommended! With three double bedrooms (the master having en-suite facilities) and a 19' lounge with wood burning stove and views over the rear garden, the hub of the home is an amazing 19' kitchen/dining room which is fully integrated with granite worktops and a central island with breakfast bar. The sociable feel of the property continues outside where in the rear garden you will find a covered, decked seating area as well as a timber summer house. Multi-vehicle off-road parking and a detached single garage tick the final boxes!















# Floor Plan 1

# Garage

This floor plan is for illustrative purposes only. It is not drawn to scale. Any measurements, floor areas (including any total floor area), openings and orientation are approximate. No details are guaranteed, they cannot be relied upon for any purpose and they do not form part of any agreement. No liability is taken for any error, omission or misstatement. A party must rely upon its own inspection(s). Powered by www.focalagent.com

### **Kitchen/Dining Room**

19' 5" x 19' 2" ( 5.92m x 5.84m )

#### Lounge

15' 6" x 19' 2" ( 4.72m x 5.84m )

## **Inner Hallway**

#### **Master Bedroom**

11' 9" x 11' 3" ( 3.58m x 3.43m )

#### **En-Suite**

5' 6" x 6' 10" ( 1.68m x 2.08m )

#### **Bedroom Two**

11' 5" x 9' 3" ( 3.48m x 2.82m )

#### **Bedroom Three**