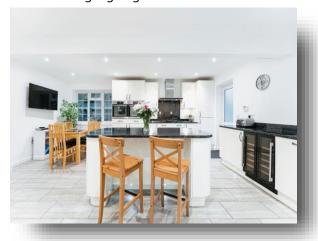

# **Chapnall Road, Wisbech**

LOOKING FOR A BEAUTIFUL BUNGALOW? Situated at the bottom of a private cul de sac, this stunning detached bungalow provides well-proportioned accommodation throughout and viewing is highly recommended! With three double bedrooms (the master having en-suite facilities) and a 19' lounge with wood burning stove and views over the rear garden, the hub of the home is an amazing 19' kitchen/dining room which is fully integrated with granite worktops and a central island with breakfast bar. The sociable feel of the property continues outside where in the rear garden you will find a covered, decked seating area as well as a timber summer house. Multi-vehicle off-road parking and a detached single garage tick the final boxes!

### **Kitchen/Dining Room**

19' 5" x 19' 2" ( 5.92m x 5.84m )