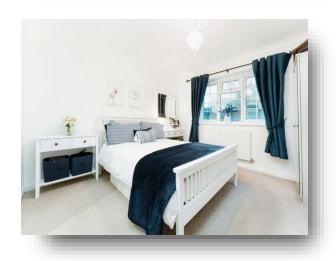

#### **Master Bedroom**

11' 9" x 11' 3" ( 3.58m x 3.43m )

#### **Bedroom Two**

11' 5" x 9' 3" ( 3.48m x 2.82m )

#### **Bedroom Three**

11' 9" x 9' 4" ( 3.58m x 2.84m )