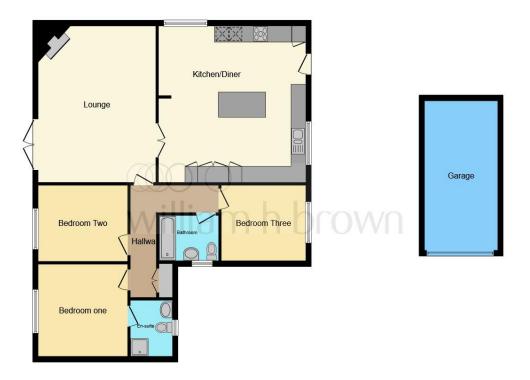

# Floor Plan 1

# Garage

This floor plan is for illustrative purposes only. It is not drawn to scale. Any measurements, floor areas (including any total floor area), openings and orientation are approximate. No details are guaranteed, they cannot be relied upon for any purpose and they do not form part of any agreement. No liability is taken for any error, omission or misstatement. A party must rely upon its own inspection(s). Powered by www.focalagent.com

### **Kitchen/Dining Room**

19' 5" x 19' 2" ( 5.92m x 5.84m )

#### Lounge

15' 6" x 19' 2" ( 4.72m x 5.84m )

## **Inner Hallway**

#### **Master Bedroom**

11' 9" x 11' 3" ( 3.58m x 3.43m )

#### **En-Suite**

5' 6" x 6' 10" ( 1.68m x 2.08m )

#### **Bedroom Two**

11' 5" x 9' 3" ( 3.48m x 2.82m )

#### **Bedroom Three**

11' 9" x 9' 4" ( 3.58m x 2.84m )

# **Family Bathroom**

7' 7" x 5' 4" ( 2.31m x 1.63m )

## **Detached Garage**