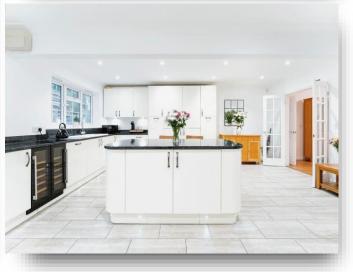

# **Chapnall Road, Wisbech**

LOOKING FOR A BEAUTIFUL BUNGALOW? Situated at the bottom of a private cul de sac, this stunning detached bungalow provides well-proportioned accommodation throughout and viewing is highly recommended! With three double bedrooms (the master having en-suite facilities) and a 19' lounge with wood burning stove and views over the rear garden, the hub of the home is an amazing 19' kitchen/dining room which is fully integrated with granite worktops and a central island with breakfast bar. The sociable feel of the property continues outside where in the rear garden you will find a covered, decked seating area as well as a timber summer house. Multi-vehicle off-road parking and a detached single garage tick the final boxes!

### **Kitchen/Dining Room**

19' 5" x 19' 2" ( 5.92m x 5.84m )