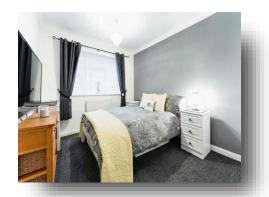

#### **Bedroom Two**

11' 5" x 9' 3" ( 3.48m x 2.82m )

#### **Bedroom Three**

11' 9" x 9' 4" ( 3.58m x 2.84m )