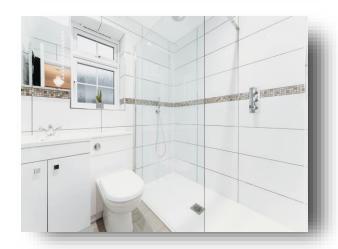

#### **En-Suite**

5' 6" x 6' 10" ( 1.68m x 2.08m )

# **Family Bathroom**

7' 7" x 5' 4" ( 2.31m x 1.63m )