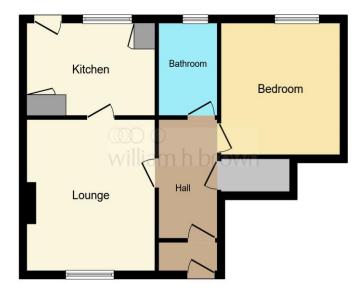

# Osborne Road, WISBECH PE13 3JW

This floor plan is for illustrative purposes only. It is not drawn to scale. Any measurements, floor areas (including any total floor area), openings and orientation are approximate. No details are guaranteed, they cannot be relied upon for any purpose and they do not form part of any agreement. No ability is taken for any error, omission or misstatement. A party must few upon fits own inspection(s). Powerd by www.tocalazent.com

#### Front Porch Entrance Hall Lounge 14' 2" x 11' 5" maximum ( 4.32m x 3.48m maximum ) Kitchen

7' 4" x 11' 5" maximum ( 2.24m x 3.48m maximum )

### Bedroom

10' 6" x 10' 5" ( 3.20m x 3.17m )

### Bathroom

7' 3" x 4' 11" ( 2.21m x 1.50m )

william h brown

01945 464451

Wisbech@williamhbrown.co.uk

20 High Street, WISBECH, Cambridgeshire, PE13 1DE

williamhbrown.co.uk

off road parking & enclosed rear garden