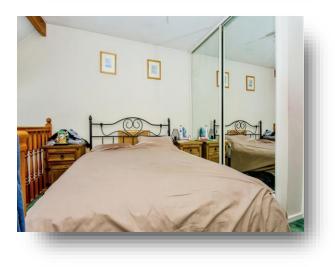

#### Bedroom

9' 2" excluding wardrobes x 11' ( 2.79m excluding wardrobes x 3.35m )

**Shower Room** 5' 10" x 8' 7" ( 1.78m x 2.62m )