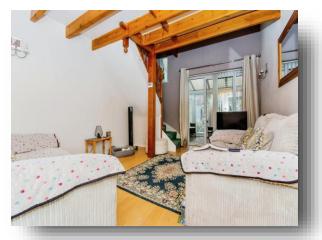

#### Lounge/Dining Room

16' 2" maximum x 11' maximum ( 4.93m maximum x 3.35m maximum )