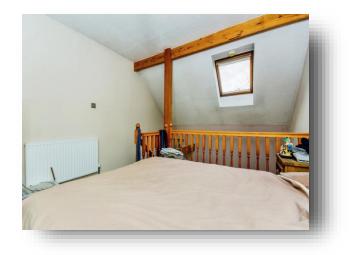

#### Bedroom

9' 2" excluding wardrobes x 11' ( 2.79m excluding wardrobes x 3.35m )

**Shower Room** 5' 10" x 8' 7" ( 1.78m x 2.62m )