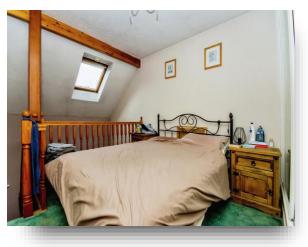

#### Bedroom

9' 2" excluding wardrobes x 11' ( 2.79m excluding wardrobes x 3.35m )

**Shower Room** 5' 10" x 8' 7" ( 1.78m x 2.62m )