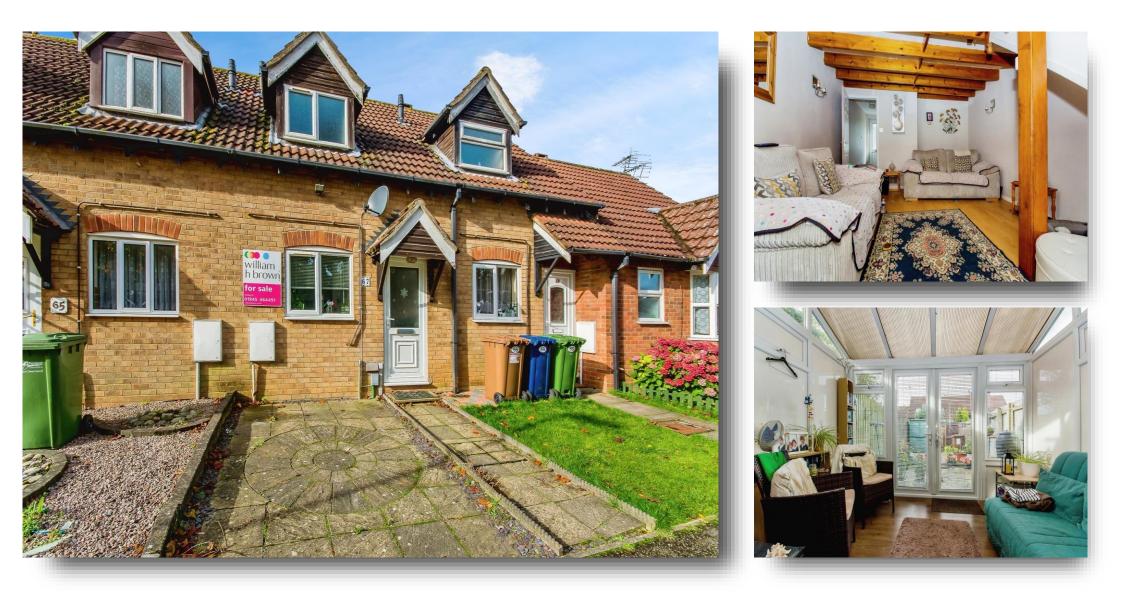

## Admirals Drive, Wisbech

CALLING ALL FIRST-TIME BUYERS! Situated in a popular residential area, this modern terraced house would make an ideal first step on to the property ladder or alternatively an addition to your rental portfolio! In brief, the accommodation comprises of entrance hall, kitchen, lounge/dining room, conservatory, bedroom and shower room. The shower room has been refitted and the property also benefits from PVCu double glazing, gas radiator central heating and a single garage in a separate block.

#### Lounge/Dining Room

16' 2" maximum x 11' maximum ( 4.93m maximum x 3.35m maximum )

#### Conservatory

8' 8" x 10' 3" ( 2.64m x 3.12m )

## **Admirals Drive, Wisbech**

- Modern terraced house
- Double bedroom
- Refitted shower room
- Conservatory
- Single garage

Tenure: Freehold EPC Rating: D