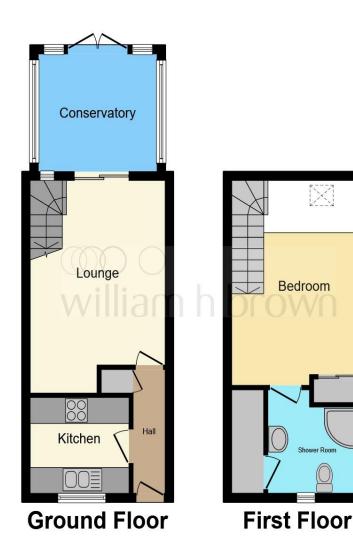

This floor plan is for illustrative purposes only. It is not drawn to scale. Any measurements, floor areas (including any total floor area), openings and orientation are approximate. No details are guaranteed, they cannot be relied upon for any purpose and they do not form part of any agreement. No liability is taken for any error, omission or misstatement. A party must rely upon its own inspection(s). Powered by www.focalagent.com

#### **Entrance Hall**

#### Kitchen

7' 3" x 7' 8" maximum ( 2.21m x 2.34m maximum )

#### Lounge/Dining Room

16' 2" maximum x 11' maximum ( 4.93m maximum x 3.35m maximum )

#### Conservatory

8' 8" x 10' 3" ( 2.64m x 3.12m )

#### Bedroom

9' 2" excluding wardrobes x 11' ( 2.79m excluding wardrobes x 3.35m )

**Shower Room** 5' 10" x 8' 7" ( 1.78m x 2.62m )