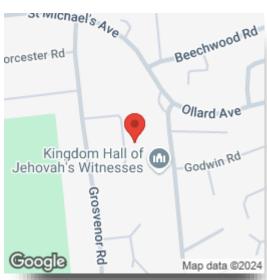

#### Directions to this property:

From Wisbech Freedom Bridge roundabout take the Lynn Road signposted Walsoken & Port Area. Turn left at the traffic lights into Mount Pleasant Road, then first right into Grosvenor Road. Continue along turning right into Goddard Crescent where the property will be found on your right hand side.

Please note the marker reflects the postcode not the actual property

01945 464451

Wisbech@williamhbrown.co.uk

20 High Street, WISBECH, Cambridgeshire, PE13 1DE

williamhbrown.co.uk

William H Brown is a trading name of Sequence (UK) Limited which is registered in England and Wales under company number 4268443, Registered Office is Cumbria House, 16-20 Hockliffe Street, Leighton Buzzard, Bedfordshire, LU7 1GN. VAT Registration Number is 500 2481 05.