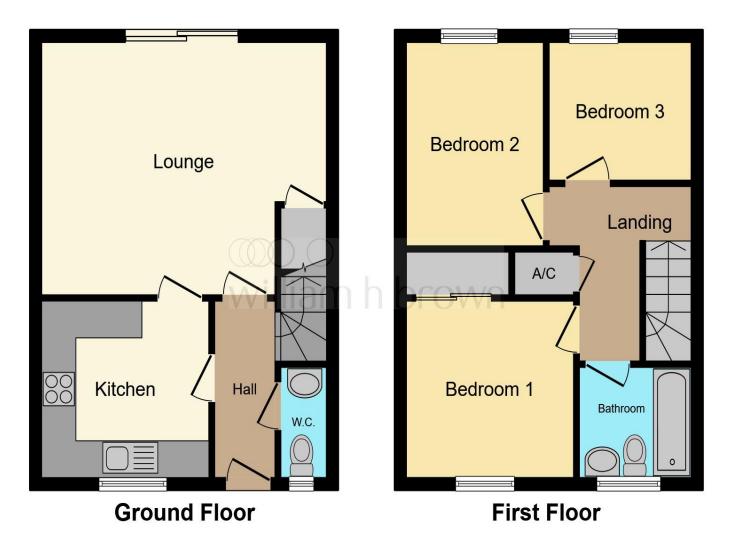

This floor plan is for illustrative purposes only. It is not drawn to scale. Any measurements, floor areas (including any total floor area), openings and orientation are approximate. No details are guaranteed, they cannot be relied upon for any purpose and they do not form part of any agreement. No liability is taken for any error, omission or misstatement. A party must rely upon its own inspection(s). Powered by www.focalagent.com

### **Entrance Hall**

# Lounge

16' 6" x 13' 10" max ( 5.03m x 4.22m max )

#### Kitchen

9' 5" x 9' 3" ( 2.87m x 2.82m )

#### **Downstairs Cloakroom**

## **First Floor Landing**

### **Bedroom One**

9' 7" x 9' 5" + wardrobes ( 2.92m x 2.87m + wardrobes )

#### **Bedroom Two**

10' 11" x 8' 1" ( 3.33m x 2.46m )

### **Bedroom Three**

8' x 7' 4" ( 2.44m x 2.24m )

#### **Bathroom**

### Outside