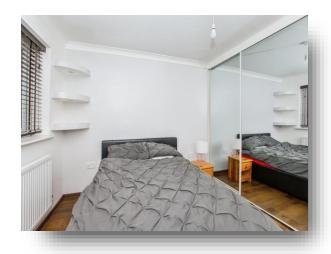

### **Bedroom One**

9' 7" x 9' 5" + wardrobes ( 2.92m x 2.87m + wardrobes )

#### **Bedroom Two**

10' 11" x 8' 1" ( 3.33m x 2.46m )