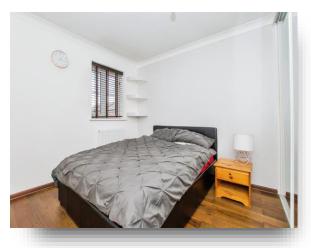

### **Bedroom One**

9' 7" x 9' 5" + wardrobes ( 2.92m x 2.87m + wardrobes )

#### **Bedroom Two**

10' 11" x 8' 1" ( 3.33m x 2.46m )