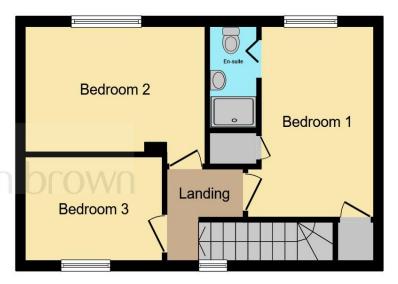

**Ground Floor** 

**First Floor** 

This floor plan is for illustrative purposes only. It is not drawn to scale. Any measurements, floor areas (including any total floor area), openings and orientation are approximate. No details are guaranteed, they cannot be relied upon for any purpose and they do not form part of any agreement. No liability is taken for any error, omission or misstatement. A party must rely upon its own inspection(s). Powered by www.focalagent.com

#### **Ground Floor Bathroom**

**Seperate Wc** 

**First Floor Landing** 

#### **Bedroom One**

12' 8" x 8' 8" ( 3.86m x 2.64m )

## **En-Suite Shower Room**

#### **Bedroom Two**

13' 1" x 9' 4" ( 3.99m x 2.84m )

## **Bedroom Three**

6' 11" x 9' 11" ( 2.11m x 3.02m )