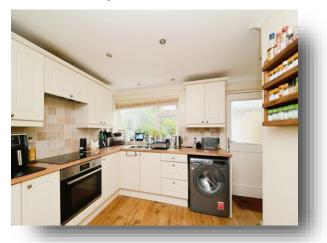

#### Kitchen

9' 5" x 8' 8" extending to 12' 1" ( 2.87m x 2.64m extending to 3.68m )