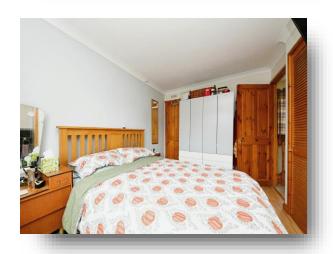

#### **Bedroom One**

12' 8" x 8' 8" ( 3.86m x 2.64m )

#### **Bedroom Two**

13' 1" x 9' 4" ( 3.99m x 2.84m )

## **Bedroom Three**

6' 11" x 9' 11" ( 2.11m x 3.02m )