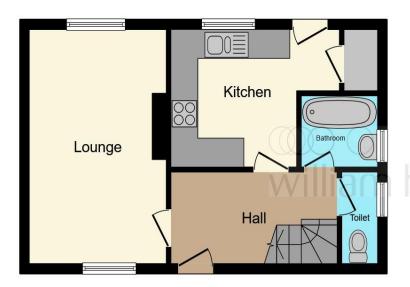

**Ground Floor** 

**First Floor** 

This floor plan is for illustrative purposes only. It is not drawn to scale. Any measurements, floor areas (including any total floor area), openings and orientation are approximate. No details are guaranteed, they cannot be relied upon for any purpose and they do not form part of any agreement. No liability is taken for any error, omission or misstatement. A party must rely upon its own inspection(s). Powered by www.focalagent.com

#### **Entrance Hall**

## Lounge

16' x 9' 11" max ( 4.88m x 3.02m max )

#### Kitchen

9' 5" x 8' 8" extending to 12' 1" ( 2.87m x 2.64m extending to 3.68m )

#### **Ground Floor Bathroom**

**Seperate Wc** 

**First Floor Landing** 