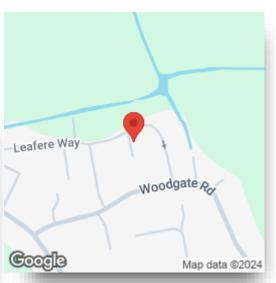

# Directions to this property:

From Wisbech Freedom Bridge roundabout take the A1101 signposted Long Sutton to the second set of traffic lights and bear left signposted Leverington. At the Rising Sun Public House turn right into Church Road and bear left onto Gorefield Road. Continue along and turn right into Woodgate Road, then left into St Leonards Road, follow the road round to the right, and the property will be found on your left hand side.

Please note the marker reflects the postcode not the actual property