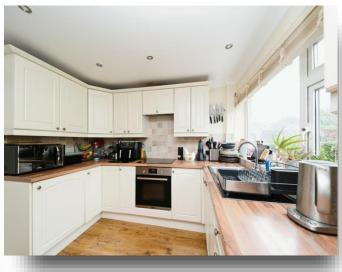

#### Kitchen

9' 5" x 8' 8" extending to 12' 1" ( 2.87m x 2.64m extending to 3.68m )