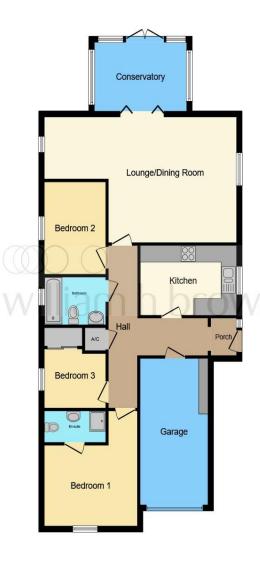

This floor plan is for illustrative purposes only. It is not drawn to scale. Any measurements, floor areas (including any total floor area), openings and orientation are approximate. No details are guaranteed, they cannot be relied upon for any purpose and they do not form part of any agreement. No liability is taken for any error, omission or misstatement. A party must rely upon its own inspection(s). Powered by www.focalagent.com

## **Lounge/Dining Room**

24' 5" max x 14' 11" max ( 7.44m max x 4.55m max )

#### Kitchen

12' 2" x 8' 3" ( 3.71m x 2.51m )

## Conservatory

11' 8" x 8' 2" ( 3.56m x 2.49m )

#### **Bedroom 1**

11' 7" x 10' 8" ( 3.53m x 3.25m )

#### **Bedroom 2**

10' 11" x 7' 10" ( 3.33m x 2.39m )

### **Bedroom 3**

7' 10" x 7' 5" ( 2.39m x 2.26m )

### Garage

17' 2" x 8' 7" ( 5.23m x 2.62m )