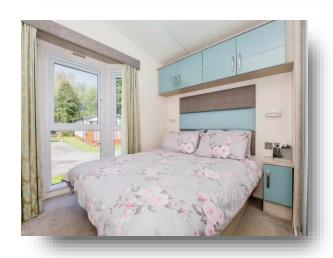

#### **Bedroom One**

6' 11" excluding wardrobes x 9' 4" ( 2.11m excluding wardrobes x 2.84m )