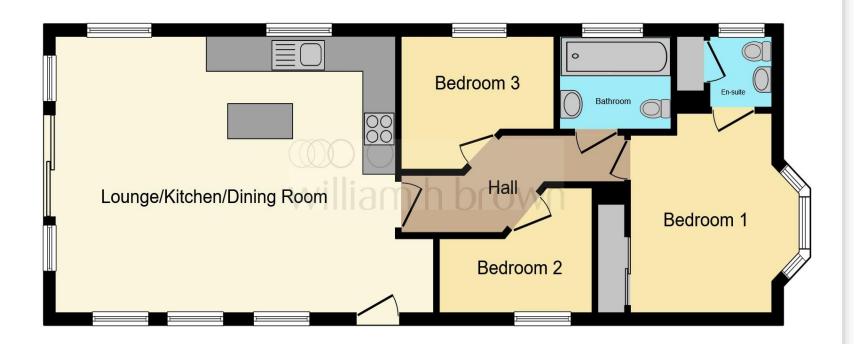

This floor plan is for illustrative purposes only. It is not drawn to scale. Any measurements, floor areas (including any total floor area), openings and orientation are approximate. No details are guaranteed, they cannot be relied upon for any purpose and they do not form part of any agreement. No liability is taken for any error, omission or misstatement. A party must rely upon its own inspection(s). Powered by www.focalagent.com

# Lounge/Kitchen/Dining Room

20' 5" x 13' 8" ( 6.22m x 4.17m )

# **Inner Hallway**

#### **Bedroom One**

6' 11" excluding wardrobes x 9' 4" ( 2.11m excluding wardrobes x 2.84m )

#### **Bedroom Two**

9' 2" x 6' maximum ( 2.79m x 1.83m maximum )

#### **Bedroom Three**

9' 2" x 6' maximum ( 2.79m x 1.83m maximum )

#### **Bathroom**

6' 8" maximum x 4' 8" ( 2.03m maximum x 1.42m )