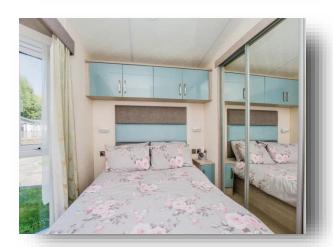

#### **Bedroom Two**

9' 2" x 6' maximum ( 2.79m x 1.83m maximum )

#### **Bedroom Three**

9' 2" x 6' maximum ( 2.79m x 1.83m maximum )