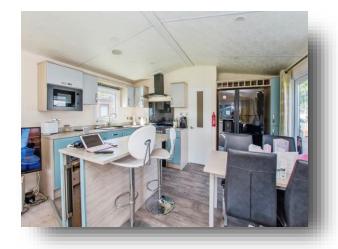

## Welcome to

# St Andrews Kirkgate, Tydd St. Giles Wisbech

A HAPPY HOLIDAY HOME OR AN IDEAL INVESTMENT! located on the highly regarded Tydd St Giles Golf and Country Club, this leasehold holiday lodge would make a fantastic retreat or a potential second income stream! With three bedrooms and a wonderful open plan 20' lounge/kitchen/dining room, the property also benefits from an en-suite cloakroom to the master, a decked veranda and off-road parking. All site facilities are included within the service charge















This floor plan is for illustrative purposes only. It is not drawn to scale. Any measurements, floor areas (including any total floor area), openings and orientation are approximate. No details are guaranteed, they cannot be relied upon for any purpose and they do not form part of any agreement. No liability is taken for any error, omission or misstatement. A party must rely upon its own inspection(s). Powered by www.focalagent.com

# Lounge/Kitchen/Dining Room

20' 5" x 13' 8" ( 6.22m x 4.17m )

# **Inner Hallway**

#### **Bedroom One**

6' 11" excluding wardrobes x 9' 4" ( 2.11m excluding wardrobes x 2.84m )

#### **Bedroom Two**

9' 2" x 6' maximum ( 2.79m x 1.83m maximum )

#### **Bedroom Three**

9' 2" x 6' maximum ( 2.79m x 1.83m maximum )

#### **Bathroom**

6' 8" maximu