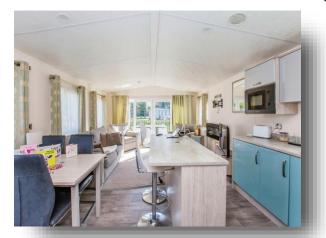

## Welcome to

# St Andrews Kirkgate, Tydd St. Giles Wisbech

A HAPPY HOLIDAY HOME OR AN IDEAL INVESTMENT! located on the highly regarded Tydd St Giles Golf and Country Club, this leasehold holiday lodge would make a fantastic retreat or a potential second income stream! With three bedrooms and a wonderful open plan 20' lounge/kitchen/dining room, the property also benefits from an en-suite cloakroom to the master, a decked veranda and off-road parking. All site facilities are included within the service charge















This floor plan is for illustrative purposes only. It is not drawn to scale. Any measurements, floor areas (including any total floor area), openings and orientation are approximate. No details are guaranteed, they cannot be relied upon for any purpose and they do not form part of any agreement. No liability is taken for any error, omission or misstatement. A party must rely upon its own inspection(s). Powered by www.focalagent.com

# Lounge/Kitchen/Dining Room

20' 5" x 13' 8" ( 6.22m x 4.17m )

# **Inner Hallway**

#### **Bedroom One**

6' 11" excluding wardrobes x 9' 4" ( 2.11m excluding wardrobes x 2.84m )

#### **Bedroom Two**

9' 2" x 6' maximum ( 2.79m x 1.83m maximum )

#### **Bedroom Three**

9' 2" x 6' maximum ( 2.79m x 1.83m maximum )

#### **Bathroom**

6' 8" maxi