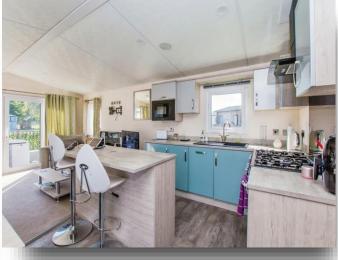

# St Andrews Kirkgate, Tydd St. Giles Wisbech

A HAPPY HOLIDAY HOME OR AN IDEAL INVESTMENT! located on the highly regarded Tydd St Giles Golf and Country Club, this leasehold holiday lodge would make a fantastic retreat or a potential second income stream! With three bedrooms and a wonderful open plan 20' lounge/kitchen/dining room, the property also benefits from an en-suite cloakroom to the master, a decked veranda and off-road parking. All site facilities are included within the service charge.

# Lounge/Kitchen/Dining Room

20' 5" x 13' 8" ( 6.22m x 4.17m )