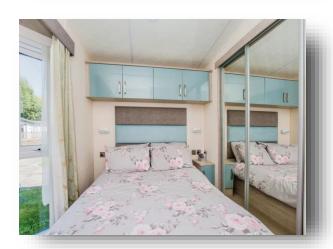

#### **Bedroom Two**

9' 2" x 6' maximum ( 2.79m x 1.83m maximum )

#### **Bedroom Three**

9' 2" x 6' maximum ( 2.79m x 1.83m maximum )