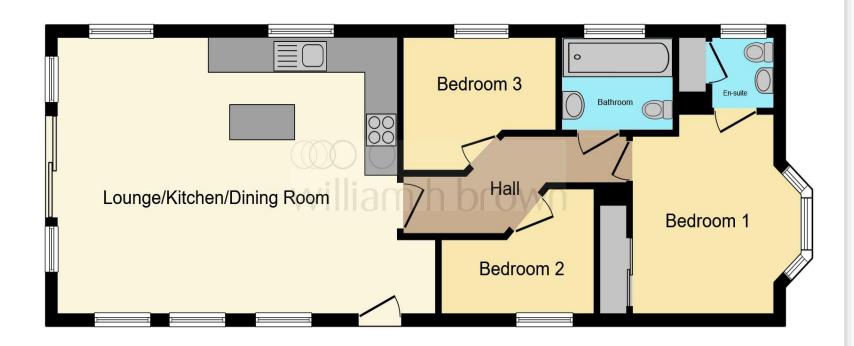

This floor plan is for illustrative purposes only. It is not drawn to scale. Any measurements, floor areas (including any total floor area), openings and orientation are approximate. No details are guaranteed, they cannot be relied upon for any purpose and they do not form part of any agreement. No liability is taken for any error, omission or misstatement. A party must rely upon its own inspection(s). Powered by www.focalagent.com

# Lounge/Kitchen/Dining Room

20' 5" x 13' 8" ( 6.22m x 4.17m )

## **Inner Hallway**

#### **Bedroom One**

6' 11" excluding wardrobes x 9' 4" ( 2.11m excluding wardrobes x 2.84m )

#### **Bedroom Two**

9' 2" x 6' maximum ( 2.79m x 1.83m maximum )

#### **Bedroom Three**

9' 2" x 6' maximum ( 2.79m x 1.83m maximum )

#### **Bathroom**

6' 8" maximum x 4' 8" ( 2.03m maximum x 1.42m )