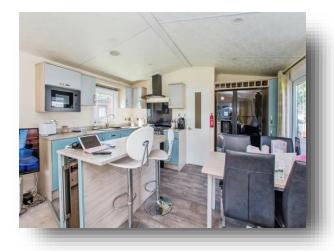

## Welcome to

# St Andrews Kirkgate, Tydd St. Giles Wisbech

A HAPPY HOLIDAY HOME OR AN IDEAL INVESTMENT! located on the highly regarded Tydd St Giles Golf and Country Club, this leasehold holiday lodge would make a fantastic retreat or a potential second income stream! With three bedrooms and a wonderful open plan 20' lounge/kitchen/dining room, the property also benefits from an en-suite cloakroom to the master, a decked veranda and off-road parking. All site facilities are included within the service charge.















This floor plan is for illustrative purposes only. It is not drawn to scale. Any measurements, floor areas (including any total floor area), openings and orientation are approximate. No details are guaranteed, they cannot be relied upon for any purpose and they do not form part of any agreement. No liability is taken for any error, omission or misstatement. A party must rely upon its own inspection(s). Powered by www.focalagent.com

# Lounge/Kitchen/Dining Room

20' 5" x 13' 8" ( 6.22m x 4.17m )

## **Inner Hallway**

#### **Bedroom One**

6' 11" excluding wardrobes x 9' 4" ( 2.11m excluding wardrobes x 2.84m )

#### **Bedroom Two**

9' 2" x 6' maximum ( 2.79m x 1.83m maximum )

#### **Bedroom Three**

9' 2" x 6' maximum ( 2.79m x 1.83m maximum )

#### **Bathroom**

6' 8" maxim