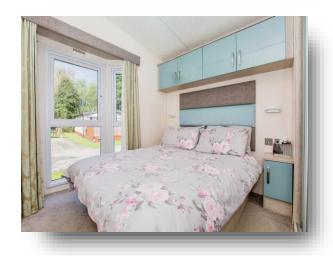

#### **Bedroom One**

6' 11" excluding wardrobes x 9' 4" ( 2.11m excluding wardrobes x 2.84m )