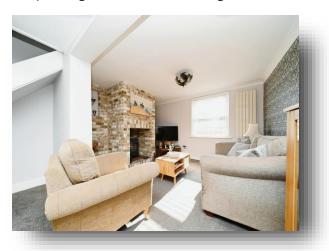

## Welcome to

# Main Road, Friday Bridge WISBECH

William H Brown presents for sale this detached cottage offering 3 double bedroom accommodation, lounge / diner with character brick fireplace and multifuel burner, kitchen which was fitted in 2020 including Aga, utility, downstairs Bathroom and walk in pantry / store. Located in the beautiful village of Friday Bridge within walking distance to village pub, school, shop and local amenities. Property benefits from gas central heating and double glazing. Outside the property has well maintained low maintenance gardens and parking for 2 vehicles. Being offered with NO CHAIN. Viewings available 7 days a week.















This floor plan is for illustrative purposes only. It is not drawn to scale. Any measurements, floor areas (including any total floor area), openings and orientation are approximate. No details are guaranteed, they cannot be relied upon for any purpose and they do not form part of any agreement. No liability is taken for any error, omission or misstatement. A party must rely upon its own inspection(s). Powered by www.focalagent.com

## **Entrance Hallway**

## **Lounge / Diner**

19' 5" x 13' 10" max ( 5.92m x 4.22m max )

#### Kitchen

13' 6" x 8' 5" ( 4.11m x 2.57m )

## Utility

8' 5" x 5' 8" ( 2.57m x 1.73m )

#### **Downstairs Bathroom**

8' 7" x 8' 2" ( 2.62m x 2.49m )

## Pantry / Store

8' 2" x 3' 3" ( 2.49m x 0.99m ) Multiple shelving, tiled floor and radiator

## **Fi