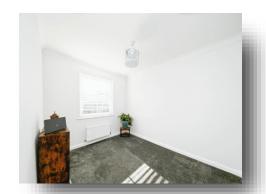

#### **Bedroom Two**

10' 7" x 8' 7" + door recess ( 3.23m x 2.62m + door recess )

#### **Bedroom Three**

11' 1" x 7' 8" + wardrobes ( 3.38m x 2.34m + wardrobes )