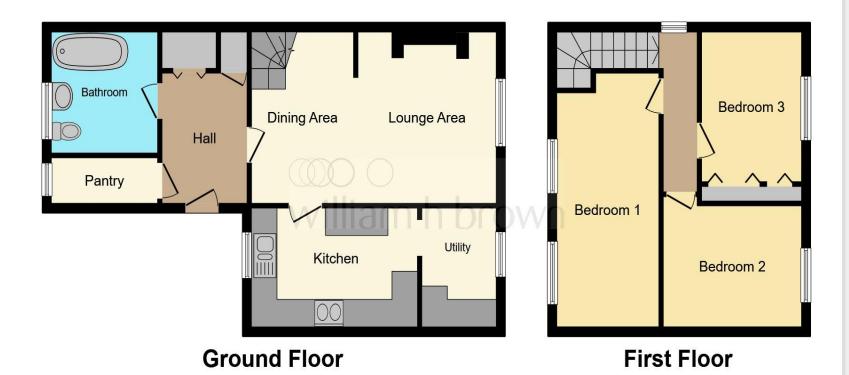

This floor plan is for illustrative purposes only. It is not drawn to scale. Any measurements, floor areas (including any total floor area), openings and orientation are approximate. No details are guaranteed, they cannot be relied upon for any purpose and they do not form part of any agreement. No liability is taken for any error, omission or misstatement. A party must rely upon its own inspection(s). Powered by www.focalagent.com

## **Entrance Hallway**

## **Lounge / Diner**

19' 5" x 13' 10" max ( 5.92m x 4.22m max )

#### Kitchen

13' 6" x 8' 5" ( 4.11m x 2.57m )

## Utility

8' 5" x 5' 8" ( 2.57m x 1.73m )

#### **Downstairs Bathroom**

8' 7" x 8' 2" ( 2.62m x 2.49m )

## Pantry / Store

8' 2" x 3' 3" ( 2.49m x 0.99m ) Multiple shelving, tiled floor and radiator

## **First Floor Landing**

#### **Bedroom One**

19' 10" Max x 8' 5" ( 6.05m Max x 2.57m )

#### **Bedroom Two**

10' 7" x 8' 7" + door recess ( 3.23m x 2.62m + door recess )

#### **Bedroom Three**

11' 1" x 7' 8" + wardrobes ( 3.38m x 2.34m + wardrobes )