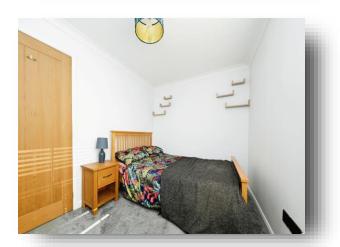

#### **Bedroom Two**

10' 7" x 8' 7" + door recess ( 3.23m x 2.62m + door recess )

#### **Bedroom Three**

11' 1" x 7' 8" + wardrobes ( 3.38m x 2.34m + wardrobes )