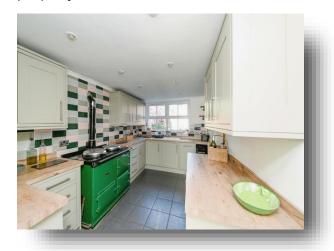

## Welcome to

# Main Road, Friday Bridge WISBECH

William H Brown presents for sale this detached cottage offering 3 double bedroom accommodation, lounge / diner with character brick fireplace and multifuel burner, kitchen which was fitted in 2020 including Aga, utility, downstairs Bathroom and walk in pantry / store. Located in the beautiful village of Friday Bridge within walking distance to village pub, school, shop and local amenities. Property benefits from gas central heating and double glazing. Outside the property has well maintained low maintenance gardens and parking for 2 vehicles. Being offered with NO CHAIN. Viewings available 7 days a week.















This floor plan is for illustrative purposes only. It is not drawn to scale. Any measurements, floor areas (including any total floor area), openings and orientation are approximate. No details are guaranteed, they cannot be relied upon for any purpose and they do not form part of any agreement. No liability is taken for any error, omission or misstatement. A party must rely upon its own inspection(s). Powered by www.focalagent.com

## **Entrance Hallway**

## **Lounge / Diner**

19' 5" x 13' 10" max ( 5.92m x 4.22m max )

#### Kitchen

13' 6" x 8' 5" ( 4.11m x 2.57m )

## Utility

8' 5" x 5' 8" ( 2.57m x 1.73m )

#### **Downstairs Bathroom**

8' 7" x 8' 2" ( 2.62m x 2.49m )

## Pantry / Store

8' 2" x 3' 3" ( 2.49m x 0.99m ) Multiple shelving, tiled floor and radiator

## **