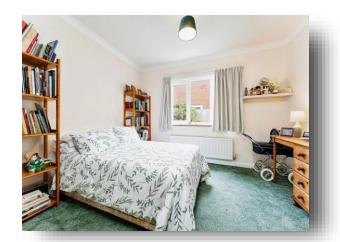

#### **Bedroom One**

10' 10" x 13' 11" into wardrobes ( 3.30m x 4.24m into wardrobes )

### **Bedroom Two**

11' 9" x 10' 6" ( 3.58m x 3.20m )

### **Bedroom Three**

7' 9" x 10' 2" minimum ( 2.36m x 3.10m minimum )