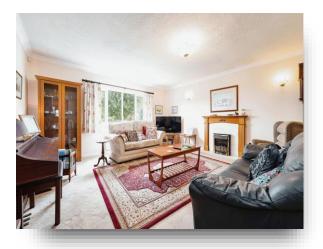

## Welcome to

# **Cross Road, Sutton St. Edmund Spalding**

VILLAGE LIFE WITHOUT THE STAIRS! Situated in a non-estate location, this modern detached bungalow would be ideal for those wanting the village lifestyle all on one level and is available with no onward chain. With three bedrooms and a 17' lounge, the property also benefits from a 17' kitchen/dining room, a 4-piece bathroom, PVCu double glazing and oil-fired central heating.















This floor plan is for illustrative purposes only. It is not drawn to scale. Any measurements, floor areas (including any total floor area), openings and orientation are approximate. No details are guaranteed, they cannot be relied upon for any purpose and they do not form part of any agreement. No liability is taken for any error, omission or misstatement. A party must rely upon its own inspection(s). Powered by www.focalagent.com

### **Entrance Hall**

### Lounge

17' 9" x 15' 5" ( 5.41m x 4.70m )

## **Kitchen/Dining Room**

17' 9" x 14' (5.41m x 4.27m)

#### **Bedroom One**

10' 10" x 13' 11" into wardrobes ( 3.30m x 4.24m into wardrobes )

### **Bedroom Two**

11' 9" x 10' 6" ( 3.58m x 3.20m )

### **Bedroom Three**

7' 9" x 10' 2" minimum ( 2.36m x 3.10m minimum )

#### **