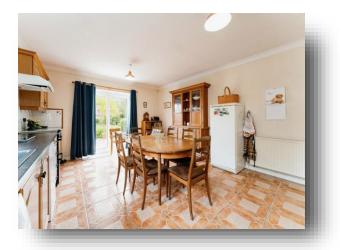

## Welcome to

# **Cross Road, Sutton St. Edmund Spalding**

VILLAGE LIFE WITHOUT THE STAIRS! Situated in a non-estate location, this modern detached bungalow would be ideal for those wanting the village lifestyle all on one level and is available with no onward chain. With three bedrooms and a 17' lounge, the property also benefits from a 17' kitchen/dining room, a 4-piece bathroom, PVCu double glazing and oil-fired central heating.















This floor plan is for illustrative purposes only. It is not drawn to scale. Any measurements, floor areas (including any total floor area), openings and orientation are approximate. No details are guaranteed, they cannot be relied upon for any purpose and they do not form part of any agreement. No liability is taken for any error, omission or misstatement. A party must rely upon its own inspection(s). Powered by www.focalagent.com

### **Entrance Hall**

### Lounge

17' 9" x 15' 5" ( 5.41m x 4.70m )

## **Kitchen/Dining Room**

17' 9" x 14' (5.41m x 4.27m)

#### **Bedroom One**

10' 10" x 13' 11" into wardrobes ( 3.30m x 4.24m into wardrobes )

### **Bedroom Two**

11' 9" x 10' 6" ( 3.58m x 3.20m )

### **Bedroom Three**

7' 9" x 10' 2" minimum ( 2.36m x 3.10m minimum )

####