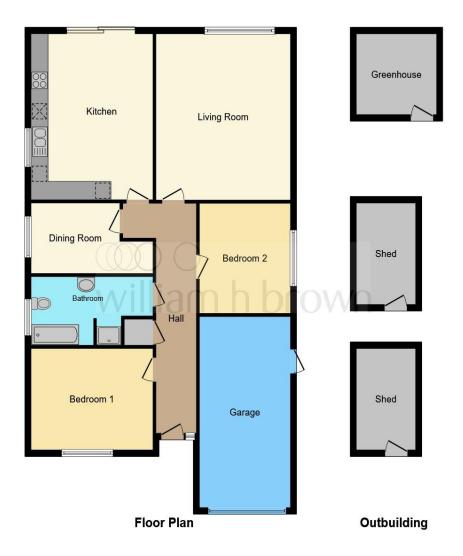

This floor plan is for illustrative purposes only. It is not drawn to scale. Any measurements, floor areas (including any total floor area), openings and orientation are approximate. No details are guaranteed, they cannot be relied upon for any purpose and they do not form part of any agreement. No liability is taken for any error, omission or misstatement. A party must rely upon its own inspection(s). Powered by www.focalagent.com

### **Entrance Hall**

### Lounge

17' 9" x 15' 5" ( 5.41m x 4.70m )

## **Kitchen/Dining Room**

17' 9" x 14' (5.41m x 4.27m)

#### **Bedroom One**

10' 10" x 13' 11" into wardrobes ( 3.30m x 4.24m into wardrobes )

### **Bedroom Two**

11' 9" x 10' 6" ( 3.58m x 3.20m )

### **Bedroom Three**

7' 9" x 10' 2" minimum ( 2.36m x 3.10m minimum )

#### **Bathroom**

7' 3" x 13' 10" maximum ( 2.21m x 4.22m maximum )

## Garage

# Workshop

13' 9" x 7' 11" (4.19m x 2.41m)