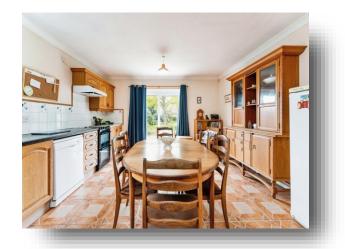

## Welcome to

# **Cross Road, Sutton St. Edmund Spalding**

VILLAGE LIFE WITHOUT THE STAIRS! Situated in a non-estate location, this modern detached bungalow would be ideal for those wanting the village lifestyle all on one level and is available with no onward chain. With three bedrooms and a 17' lounge, the property also benefits from a 17' kitchen/dining room, a 4-piece bathroom, PVCu double glazing and oil-fired central heating.















This floor plan is for illustrative purposes only. It is not drawn to scale. Any measurements, floor areas (including any total floor area), openings and orientation are approximate. No details are guaranteed, they cannot be relied upon for any purpose and they do not form part of any agreement. No liability is taken for any error, omission or misstatement. A party must rely upon its own inspection(s). Powered by www.focalagent.com

### **Entrance Hall**

### Lounge

17' 9" x 15' 5" ( 5.41m x 4.70m )

## **Kitchen/Dining Room**

17' 9" x 14' (5.41m x 4.27m)

#### **Bedroom One**

10' 10" x 13' 11" into wardrobes ( 3.30m x 4.24m into wardrobes )

### **Bedroom Two**

11' 9" x 10' 6" ( 3.58m x 3.20m )

### **Bedroom Three**

7' 9" x 10' 2" minimum ( 2.36m x 3.10m minimum )

###