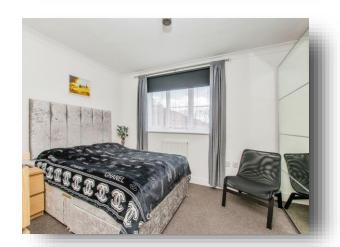

#### **Bedroom One**

13' 8" max x 10' 4" ( 4.17m max x 3.15m )

#### **Bedroom Two**

9' 11" x 6' 7" ( 3.02m x 2.01m )