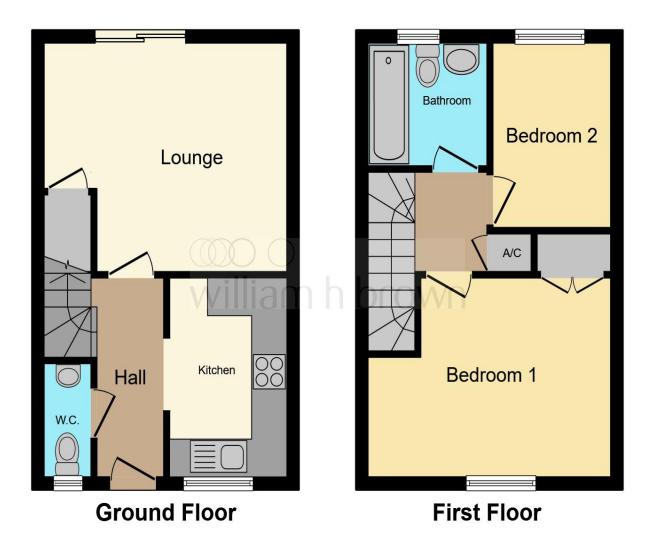

This floor plan is for illustrative purposes only. It is not drawn to scale. Any measurements, floor areas (including any total floor area), openings and orientation are approximate. No details are guaranteed, they cannot be relied upon for any purpose and they do not form part of any agreement. No liability is taken for any error, omission or misstatement. A party must rely upon its own inspection(s). Powered by www.focalagent.com

#### **Entrance Hall**

### **Downstairs Cloakroom**

#### Kitchen

10' 6" x 6' 5" ( 3.20m x 1.96m )

#### Lounge

13' 6" Max x 12' 8" Max ( 4.11m Max x 3.86m Max )

## **First Floor Landing**

#### **Bedroom One**

13' 8" max x 10' 4" ( 4.17m max x 3.15m )

#### **Bedroom Two**

9' 11" x 6' 7" ( 3.02m x 2.01m )

#### **Bathroom**