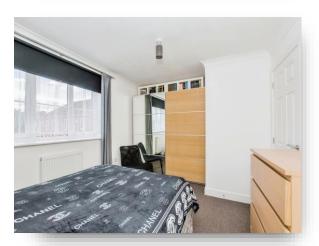

#### **Bedroom One**

13' 8" max x 10' 4" ( 4.17m max x 3.15m )

#### **Bedroom Two**

9' 11" x 6' 7" ( 3.02m x 2.01m )