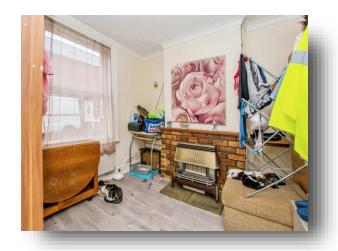

### Lounge

9' 11" x 12' 11" maximum ( 3.02m x 3.94m maximum )

### **Dining Room**

9' 11" x 12' 11" maximum ( 3.02m x 3.94m maximum )