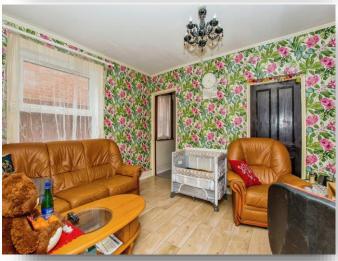

### Lounge

9' 11" x 12' 11" maximum ( 3.02m x 3.94m maximum )

### **Dining Room**

9' 11" x 12' 11" maximum ( 3.02m x 3.94m maximum )