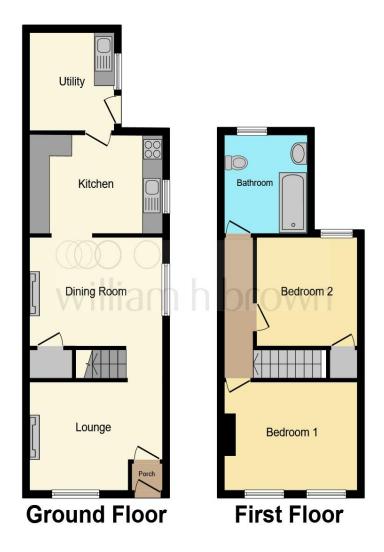

This floor plan is for illustrative purposes only. It is not drawn to scale. Any measurements, floor areas (including any total floor area), openings and orientation are approximate. No details are guaranteed, they cannot be relied upon for any purpose and they do not form part of any agreement. No liability is taken for any error, omission or misstatement. A party must rely upon its own inspection(s). Powered by www.focalagent.com

### Lounge

9' 11" x 12' 11" maximum ( 3.02m x 3.94m maximum )

### **Dining Room**

9' 11" x 12' 11" maximum ( 3.02m x 3.94m maximum )

#### Kitchen

8' 11" x 12' 11" ( 2.72m x 3.94m )

# **Utility Room**

8' 11" x 8' 3" ( 2.72m x 2.51m )

# **First Floor Landing**

### **Bedroom One**

10' x 12' 11" maximum ( 3.05m x 3.94m maximum )

#### **Bedroom Two**

10' x 9' 11" ( 3.05m x 3.02m )

#### **Bathroom**

9' 4" x 9' 2" ( 2.84m x 2.79m )