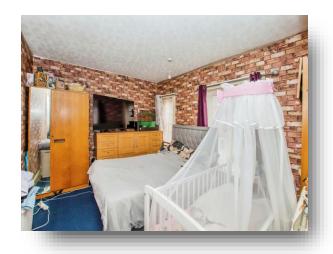

### **Bedroom One**

10' x 12' 11" maximum ( 3.05m x 3.94m maximum )

#### **Bedroom Two**

10' x 9' 11" ( 3.05m x 3.02m )