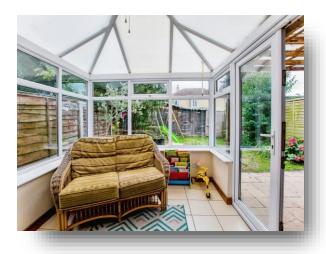

# Welcome to

# **Crown Road, Christchurch WISBECH**

ESCAPE TO THE VILLAGE LIFESTYLE! Situated in a non-estate location, just a stones throw from the local primary school, this modern semi-detached house would make an ideal first family home and has no onward chain! With three bedrooms and a 19' kitchen/dining room, the property also benefits from a conservatory as well as the former garage which has been converted to provide a utility room, a cloakroom and a playroom/study.















This floor plan is for illustrative purposes only. It is not drawn to scale. Any measurements, floor areas (including any total floor area), openings and orientation are approximate. No details are guaranteed, they cannot be relied upon for any purpose and they do not form part of any agreement. No liability is taken for any error, omission or misstatement. A party must rely upon its own inspection(s). Powered by www.focalagent.com

## Lounge

15' x 10' 9" ( 4.57m x 3.28m )

# **Kitchen/Dining Room**

9' 10" x 19' 6" maximum ( 3.00m x 5.94m maximum )

## Conservatory

10' 5" x 8' 6" ( 3.17m x 2.59m )

## **Inner Hallway**

#### Cloakroom

2' 9" x 4' 5" ( 0.84m x 1.35m )

# **Utility Room**

4' 11" x 4' 4" ( 1.50m x 1.32m )

## Playroom/Study

6' 2" x 8' 3" ( 1.88m x 2.51m )

# **Fi