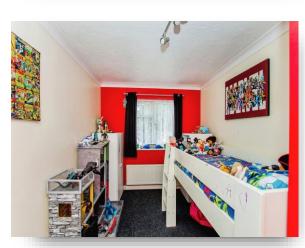

## **Bedroom Three**

7' 10" excluding wardrobe x 7' 5" maximum ( 2.39m excluding wardrobe x 2.26m maximum )