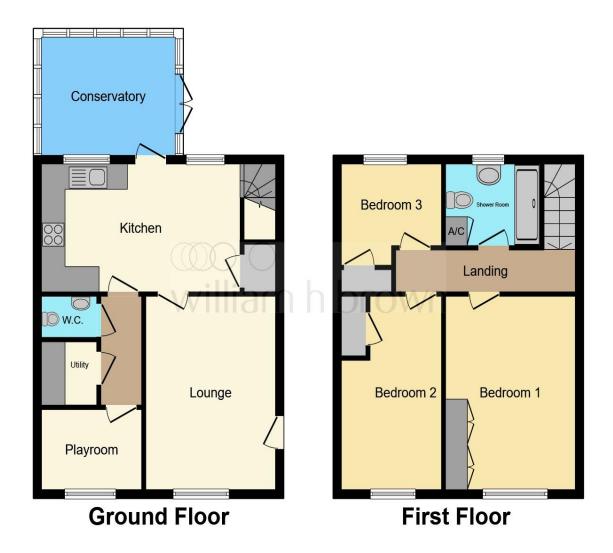

This floor plan is for illustrative purposes only. It is not drawn to scale. Any measurements, floor areas (including any total floor area), openings and orientation are approximate. No details are guaranteed, they cannot be relied upon for any purpose and they do not form part of any agreement. No liability is taken for any error, omission or misstatement. A party must rely upon its own inspection(s). Powered by www.focalagent.com

## Lounge

15' x 10' 9" ( 4.57m x 3.28m )

# **Kitchen/Dining Room**

9' 10" x 19' 6" maximum ( 3.00m x 5.94m maximum )

## Conservatory

10' 5" x 8' 6" ( 3.17m x 2.59m )

## **Inner Hallway**

#### Cloakroom

2' 9" x 4' 5" ( 0.84m x 1.35m )

# **Utility Room**

4' 11" x 4' 4" ( 1.50m x 1.32m )

## Playroom/Study

6' 2" x 8' 3" ( 1.88m x 2.51m )

# **First Floor Landing**

#### **Bedroom One**

15'  $\times$  10' 8" into wardrobe ( 4.57m  $\times$  3.25m into wardrobe )

#### **Bedroom Two**

15' maximum x 8' 5" into wardrobe ( 4.57m maximum x 2.57m into wardrobe )

## **Bedroom Three**

7' 10" excluding wardrobe x 7' 5" maximum ( 2.39m excluding wardrobe x 2.26m maximum )