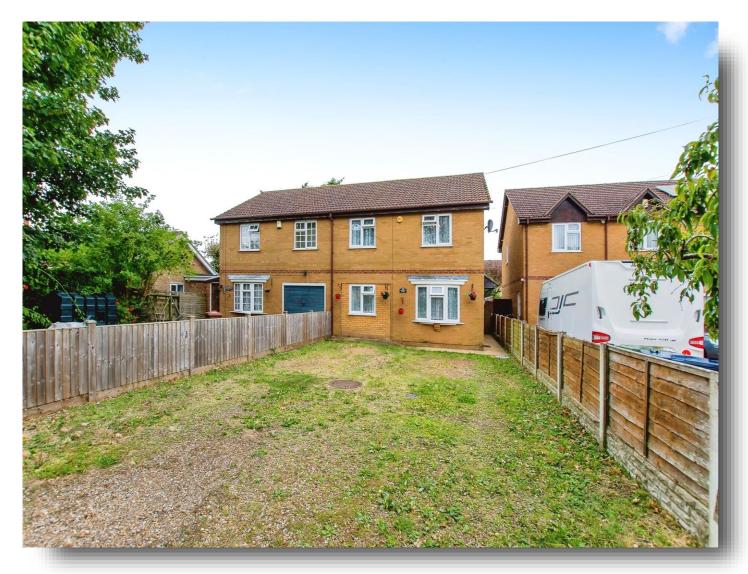

# **Crown Road, Christchurch WISBECH**

ESCAPE TO THE VILLAGE LIFESTYLE! Situated in a non-estate location, just a stones throw from the local primary school, this modern semi-detached house would make an ideal first family home and has no onward chain! With three bedrooms and a 19' kitchen/dining room, the property also benefits from a conservatory as well as the former garage which has been converted to provide a utility room, a cloakroom and a playroom/study.

# **Crown Road, Christchurch WISBECH**

- Modern semi-detached house
- Three bedrooms
- Conservatory, utility & cloakroom
- No onward chain
- Village Location

Tenure: Freehold EPC Rating: D

offers in excess of