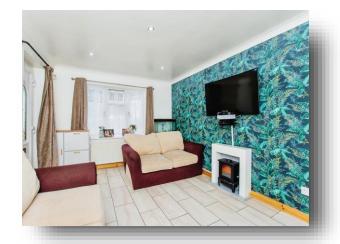

# Welcome to

# **Crown Road, Christchurch WISBECH**

ESCAPE TO THE VILLAGE LIFESTYLE! Situated in a non-estate location, just a stones throw from the local primary school, this modern semi-detached house would make an ideal first family home and has no onward chain! With three bedrooms and a 19' kitchen/dining room, the property also benefits from a conservatory as well as the former garage which has been converted to provide a utility room, a cloakroom and a playroom/study.















This floor plan is for illustrative purposes only. It is not drawn to scale. Any measurements, floor areas (including any total floor area), openings and orientation are approximate. No details are guaranteed, they cannot be relied upon for any purpose and they do not form part of any agreement. No liability is taken for any error, omission or misstatement. A party must rely upon its own inspection(s). Powered by www.focalagent.com

## Lounge

15' x 10' 9" ( 4.57m x 3.28m )

# **Kitchen/Dining Room**

9' 10" x 19' 6" maximum ( 3.00m x 5.94m maximum )

## Conservatory

10' 5" x 8' 6" ( 3.17m x 2.59m )

## **Inner Hallway**

#### Cloakroom

2' 9" x 4' 5" ( 0.84m x 1.35m )

# **Utility Room**

4' 11" x 4' 4" ( 1.50m x 1.32m )

## Playroom/Study

6' 2" x 8' 3" ( 1.88m x 2.51m )

#