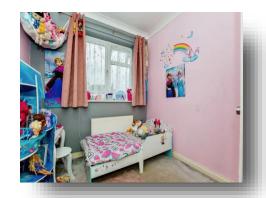

#### **Bedroom One**

15'  $\times$  10' 8" into wardrobe ( 4.57m  $\times$  3.25m into wardrobe )

#### **Bedroom Two**

15' maximum x 8' 5" into wardrobe ( 4.57m maximum x 2.57m into wardrobe )