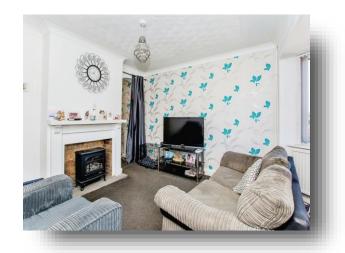

### Lounge

13' 5" max x 12' (4.09m max x 3.66m)

## **Dining Room**

12' x 10' 5" ( 3.66m x 3.17m )