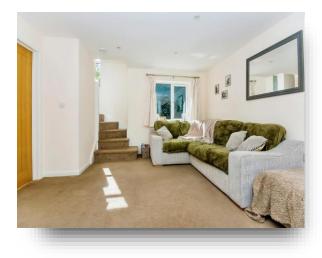

#### **Entrance Hall**

#### **Downstairs Cloakroom**

**Lounge** 14' x 12' 8" ( 4.27m x 3.86m )