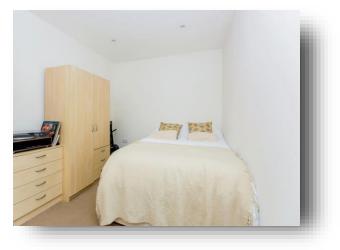

#### Bedroom One

13' 11" x 8' 9" maximum ( 4.24m x 2.67m maximum )

#### **Bedroom Two**

13' 11" x 8' 9" ( 4.24m x 2.67m )