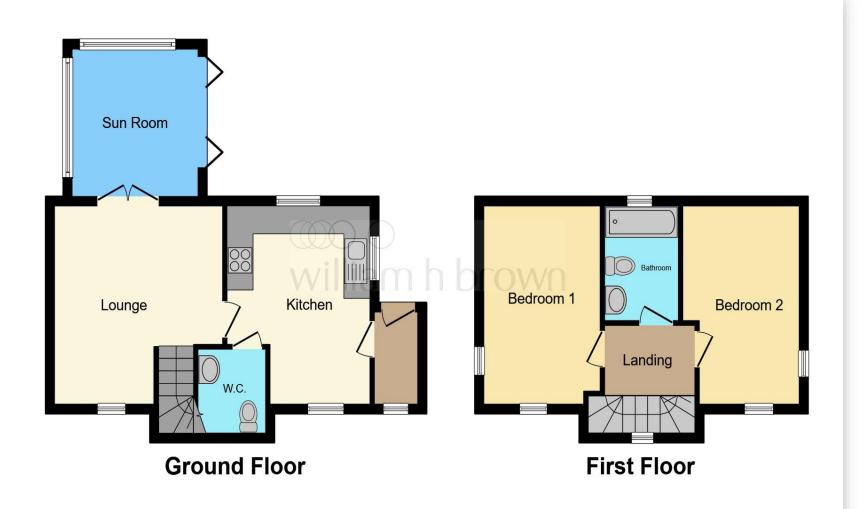

This floor plan is for illustrative purposes only. It is not drawn to scale. Any measurements, floor areas (including any total floor area), openings and orientation are approximate. No details are guaranteed, they cannot be relied upon for any purpose and they do not form part of any agreement. No liability is taken for any error, omission or misstatement. A party must rely upon its own inspection(s). Powered by www.focalagent.com

#### Kitchen

14' maximum x 10' 10" ( 4.27m maximum x 3.30m )

#### **Downstairs Cloakroom**

**Lounge** 14' x 12' 8" ( 4.27m x 3.86m )

#### **Sun Lounge** 11' x 9' 6" ( 3.35m x 2.90m )

#### Bedroom One

13' 11" x 8' 9" maximum ( 4.24m x 2.67m maximum )

#### **Bedroom Two**

13' 11" x 8' 9" ( 4.24m x 2.67m )

#### Bathroom

8' x 5' 6" ( 2.44m x 1.68m )