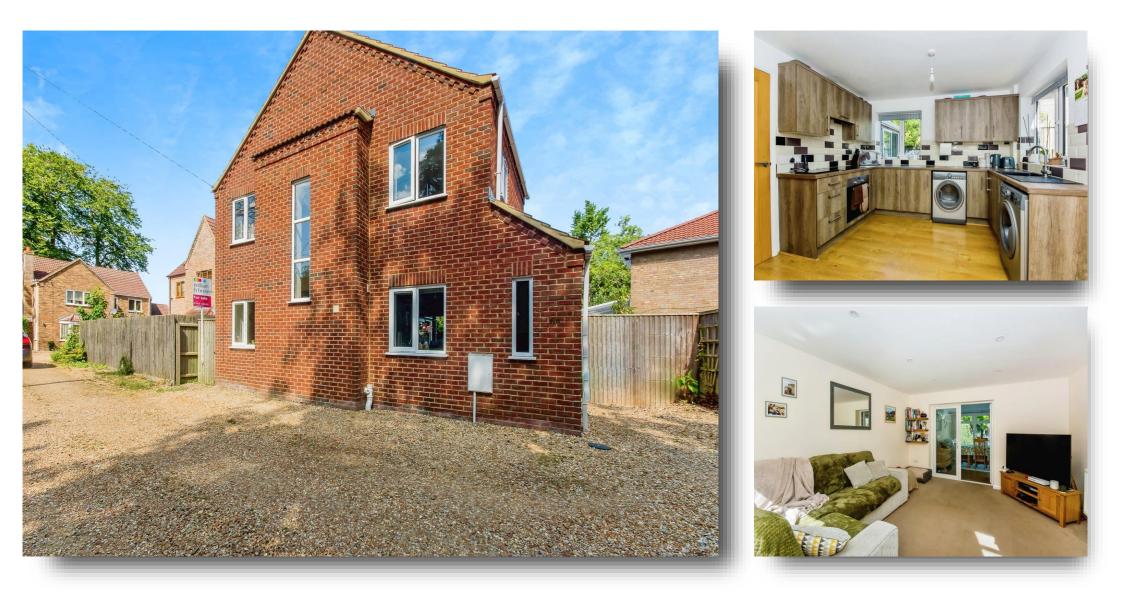

## Cattle Dyke, Gorefield Wisbech

CALLING ALL FIRST-TIME BUYERS! Situated in a non-estate, village location, this modern detached house provides well-proportioned accommodation throughout and would make an ideal first step on to the property ladder! With two double bedrooms and two reception rooms, the property also benefits from a downstairs cloakroom, PVCu double glazing and off-road parking.

#### Kitchen

14' maximum x 10' 10" ( 4.27m maximum x 3.30m )

#### **Downstairs Cloakroom**

**Lounge** 14' x 12' 8" ( 4.27m x 3.86m )

#### **Sun Lounge** 11' x 9' 6" ( 3.35m x 2.90m )