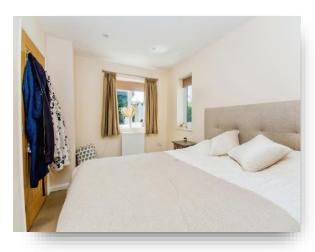

#### Bedroom One

13' 11" x 8' 9" maximum ( 4.24m x 2.67m maximum )

#### **Bedroom Two**

13' 11" x 8' 9" ( 4.24m x 2.67m )