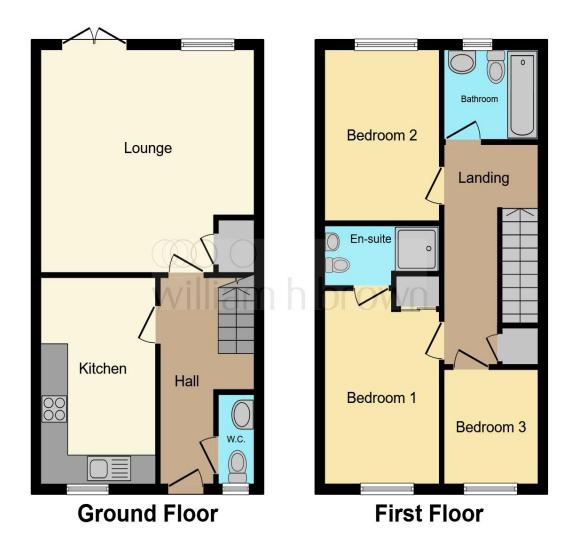

This floor plan is for illustrative purposes only. It is not drawn to scale. Any measurements, floor areas (including any total floor area), openings and orientation are approximate. No details are guaranteed, they cannot be relied upon for any purpose and they do not form part of any agreement. No liability is taken for any error, omission or misstatement. A party must rely upon its own inspection(s). Powered by www.focalagent.com

#### **Entrance Hall**

#### **Downstairs Cloakroom**

5' 6" x 2' 10" ( 1.68m x 0.86m )

#### Kitchen

13' 11" x 8' 5" ( 4.24m x 2.57m )

## **Lounge/Dining Room**

15' 1" x 15' 6" maximum ( 4.60m x 4.72m maximum )

### **First Floor Landing**

#### **Master Bedroom**

13' 4" into wardrobes x 8' 5" ( 4.06m into wardrobes x 2.57m )

#### **En-Suite**

4' 1" x 8' 5" maximum ( 1.24m x 2.57m maximum )

#### **Bedroom Two**

11' 7" x 8' 5" ( 3.53m x 2.57m )

#### **Bedroom Three**

7' 9" x 6' 9" ( 2.36m x 2.06m )

## **Family Bathroom**

6' 1" x 6' 9" ( 1.85m x 2.06m )