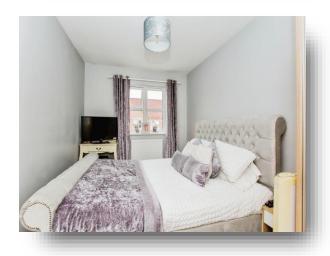

#### **Master Bedroom**

13' 4" into wardrobes x 8' 5" ( 4.06m into wardrobes x 2.57m )