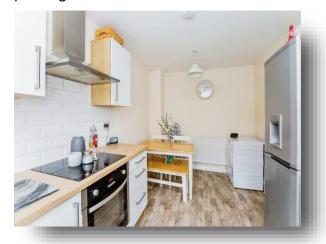

## Welcome to

# Fenmen Place, Wisbech

A PERFECT FIRST FAMILY HOME! Situated in the popular Walsoken area of Wisbech, this modern mid terraced house is presented in immaculate condition throughout and would make a fantastic home for the young family! With three bedrooms (the master having en-suite facilities) and a 15' lounge/dining room, the property also benefits from air source pump heating system, a downstairs cloakroom, PVCu double glazing and allocated parking for two cars.















This floor plan is for illustrative purposes only. It is not drawn to scale. Any measurements, floor areas (including any total floor area), openings and orientation are approximate. No details are guaranteed, they cannot be relied upon for any purpose and they do not form part of any agreement. No liability is taken for any error, omission or misstatement. A party must rely upon its own inspection(s). Powered by www.focalagent.com

#### **Entrance Hall**

#### **Downstairs Cloakroom**

5' 6" x 2' 10" ( 1.68m x 0.86m )

#### Kitchen

13' 11" x 8' 5" ( 4.24m x 2.57m )

## **Lounge/Dining Room**

15' 1" x 15' 6" maximum ( 4.60m x 4.72m maximum )

### **First Floor Landing**

#### **Master Bedroom**

13' 4" into wardrobes x 8' 5" ( 4.06m into wardrobes x 2.57m )

#### **En-Suite