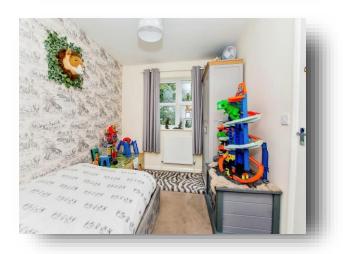

#### **Bedroom Two**

11' 7" x 8' 5" ( 3.53m x 2.57m )

#### **Bedroom Three**

7' 9" x 6' 9" ( 2.36m x 2.06m )