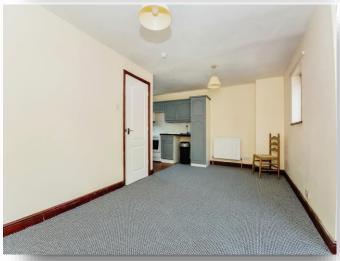

### Lounge / Kitchen

18' 1" max x 9' 5" extending to 16' 2" into kitchen area (5.51m max x 2.87m extending to 4.93m into kitchen area)