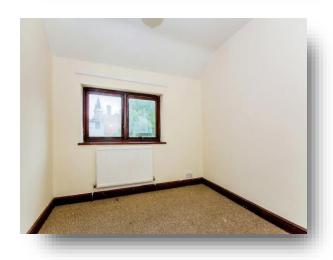

#### **Bedroom One**

8' 10" max + built-in wardrobe x 9' 3" ( 2.69m max + built-in wardrobe x 2.82m )

#### **Bedroom Two**

9' 9" x 6' 10" max + built-in cupboard ( 2.97m x 2.08m max + built-in cupboard )