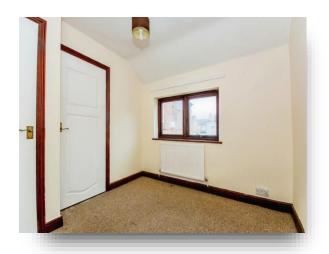

#### **Bedroom One**

8' 10" max + built-in wardrobe x 9' 3" ( 2.69m max + built-in wardrobe x 2.82m )

#### **Bedroom Two**

9' 9" x 6' 10" max + built-in cupboard ( 2.97m x 2.08m max + built-in cupboard )