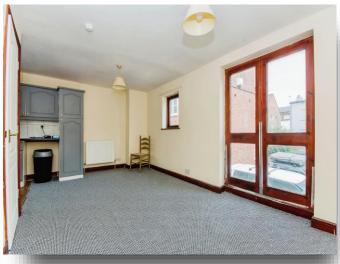

### Lounge / Kitchen

18' 1" max x 9' 5" extending to 16' 2" into kitchen area (5.51m max x 2.87m extending to 4.93m into kitchen area)