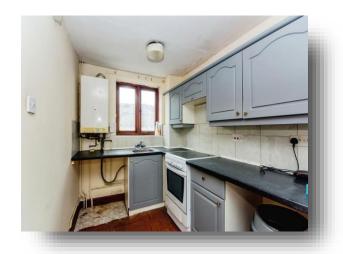

### Lounge / Kitchen

18' 1" max x 9' 5" extending to 16' 2" into kitchen area (5.51m max x 2.87m extending to 4.93m into kitchen area)