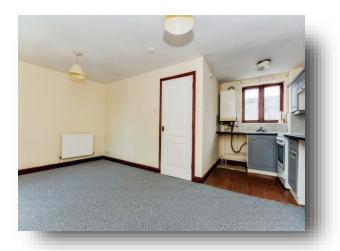

### Lounge / Kitchen

18' 1" max x 9' 5" extending to 16' 2" into kitchen area (5.51m max x 2.87m extending to 4.93m into kitchen area)