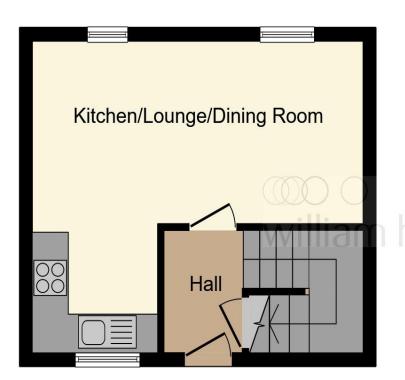

**Ground Floor** 

**First Floor** 

This floor plan is for illustrative purposes only. It is not drawn to scale. Any measurements, floor areas (including any total floor area), openings and orientation are approximate. No details are guaranteed, they cannot be relied upon for any purpose and they do not form part of any agreement. No liability is taken for any error, omission or misstatement. A party must rely upon its own inspection(s). Powered by www.focalagent.com

#### **Entrance**

### Lounge / Kitchen

18' 1" max x 9' 5" extending to 16' 2" into kitchen area (5.51m max x 2.87m extending to 4.93m into kitchen area)