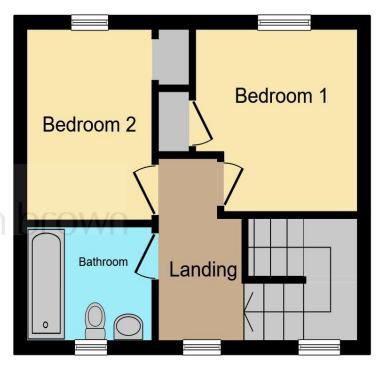

**Ground Floor** 

**First Floor** 

This floor plan is for illustrative purposes only. It is not drawn to scale. Any measurements, floor areas (including any total floor area), openings and orientation are approximate. No details are guaranteed, they cannot be relied upon for any purpose and they do not form part of any agreement. No liability is taken for any error, omission or misstatement. A party must rely upon its own inspection(s). Powered by www.focalagent.com

## **Upper Floor Landing**

#### **Bedroom One**

8' 10" max + built-in wardrobe x 9' 3" ( 2.69m max + built-in wardrobe x 2.82m )

#### **Bedroom Two**

9' 9" x 6' 10" max + built-in cupboard ( 2.97m x 2.08m max + built-in cupboard )

#### **Bathroom**