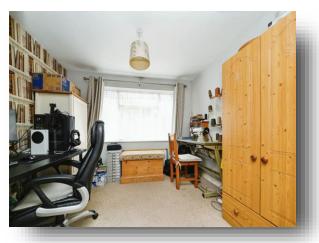

stairwell ( 6.35m x 3.94m max narrowing to 3.05m + stairwell )

**Study** 10' 5" x 8' (3.17m x 2.44m)