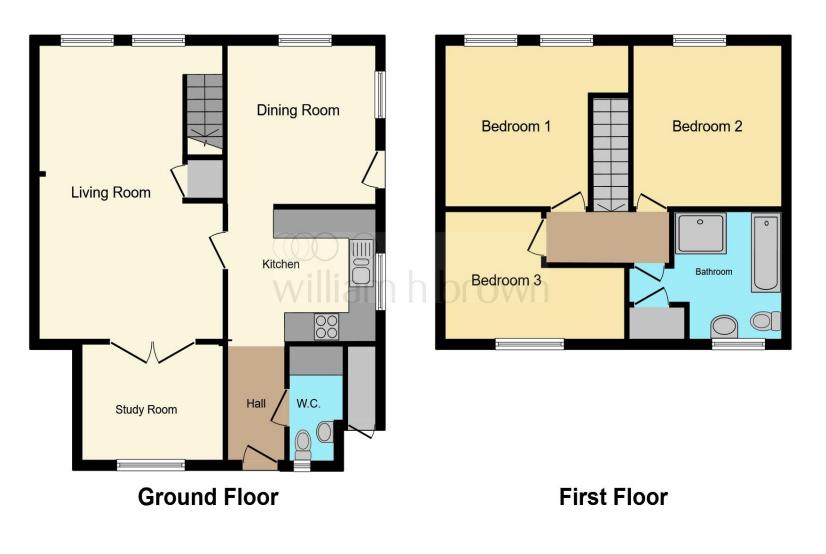

This floor plan is for illustrative purposes only. It is not drawn to scale. Any measurements, floor areas (including any total floor area), openings and orientation are approximate. No details are guaranteed, they cannot be relied upon for any purpose and they do not form part of any agreement. No liability is taken for any error, omission or misstatement. A party must rely upon its own inspection(s). Powered by www.focalagent.com

#### Entrance

**Dining Room** 10' 10" x 10' 9" ( 3.30m x 3.28m )

**Kitchen** 10' 9" x 9' 2" ( 3.28m x 2.79m )

**Rear Hallway** 

Downstairs Cloakroom / Utility

**Open Plan Lounge** 20' 10" x 12' 11" max narrowing to 10' +

stairwell ( 6.35m x 3.94m max narrowing to 3.05m + stairwell )

**Study** 10' 5" x 8' (3.17m x 2.44m)

#### **First Floor Landing**

**Bedroom One** 10' 11" x 10' 11" ( 3.33m x 3.33m )

#### Bedroom Two

9' 7" + recess x 11' ( 2.92m + recess x 3.35m )

**Bedroom Three** 

12' 11" x 5' 10" extending to 9' 6" ( 3.94m x 1.78m extending to 2.90m )

Outside