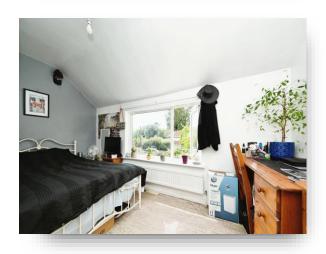

#### Bedroom Two

9' 7" + recess x 11' ( 2.92m + recess x 3.35m )

**Bedroom Three** 

12' 11" x 5' 10" extending to 9' 6" ( 3.94m x 1.78m extending to 2.90m )

Outside