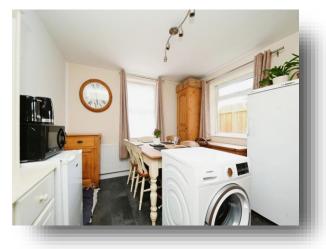

#### Entrance

**Dining Room** 10' 10" x 10' 9" ( 3.30m x 3.28m )

**Kitchen** 10' 9" x 9' 2" ( 3.28m x 2.79m )

**Rear Hallway** 

Downstairs Cloakroom / Utility

**Open Plan Lounge** 20' 10" x 12' 11" max narrowing to 10' +