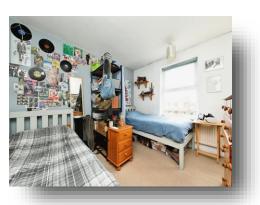

#### **First Floor Landing**

**Bedroom One** 10' 11" x 10' 11" ( 3.33m x 3.33m )

#### Bedroom Two

9' 7" + recess x 11' ( 2.92m + recess x 3.35m )

**Bedroom Three** 

12' 11" x 5' 10" extending to 9' 6" ( 3.94m x 1.78m extending to 2.90m )

Outside