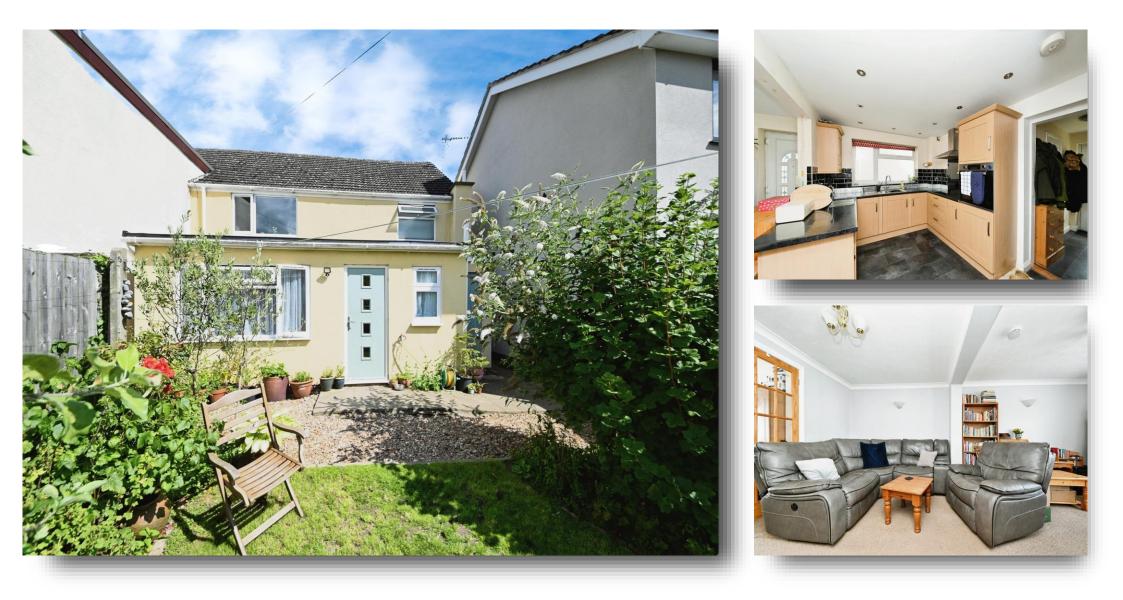

## High Road, Elm Wisbech

VIEW VIEW VIEW!! Situated in the popular highly sought after village of Elm, this end-terraced house offers spacious accommodation including lounge, office, kitchen / dining room and downstairs utility/cloakroom to the ground floor and 3 bedrooms and family bathroom to the first floor. Outside the property has enclosed rear gardens and parking to the rear. Internal Viewing Highly Recommended to appreciate the size of the accommodation!!

#### Entrance

**Dining Room** 10' 10" x 10' 9" ( 3.30m x 3.28m )

**Kitchen** 10' 9" x 9' 2" ( 3.28m x 2.79m )

**Rear Hallway** 

Downstairs Cloakroom / Utility

**Open Plan Lounge** 20' 10" x 12' 11" max narrowing to 10' +

stairwell ( 6.35m x 3.94m max narrowing to 3.05m + stairwell )

**Study** 10' 5" x 8' (3.17m x 2.44m)

#### **First Floor Landing**

**Bedroom One** 10' 11" x 10' 11" ( 3.33m x 3.33m )

#### Bedroom Two

9' 7" + recess x 11' ( 2.92m + recess x 3.35m )

**Bedroom Three** 

12' 11" x 5' 10" extending to 9' 6" ( 3.94m x 1.78m extending to 2.90m )

Outside

## High Road, Elm Wisbech

- End Terrace House
- 3 Bedrooms
- Spacious Accommodation
- Enclosed rear garden
- Village Location
- Parking

Tenure: Freehold EPC Rating: C