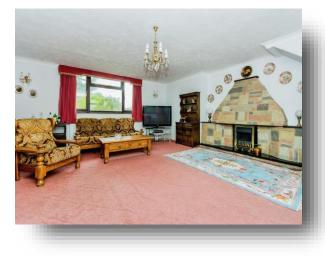

#### Lounge

16' x 11' 5" maximum ( 4.88m x 3.48m maximum )

**Kitchen** 11' 10" x 9' 4" ( 3.61m x 2.84m )