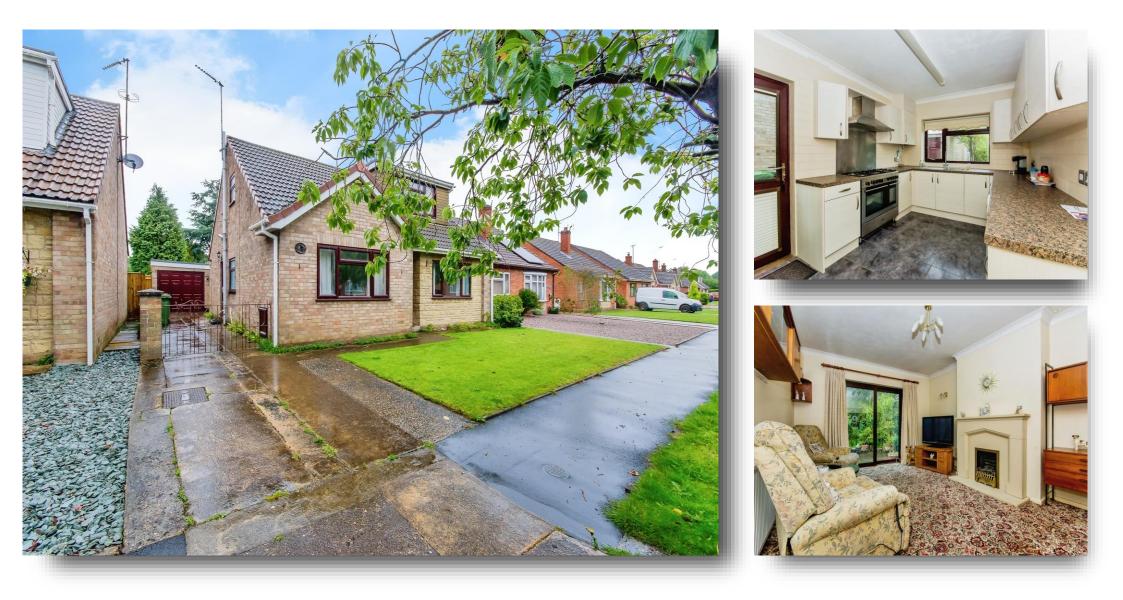

# Seventh Avenue, WISBECH

UPSTAIRS AND DOWNSTAIRS! Situated in a highly regarded, tree-lined avenue, this established detached chalet bungalow provides flexible accommodation and is available to the market with no onward chain! With four bedrooms (three of which are on the ground floor) and a 16' lounge, the property also benefits from a refitted kitchen, ground floor shower room, first floor 19' main bedroom with adjacent shower room, a single garage and a generous rear garden.

#### Lounge

16' x 11' 5" maximum ( 4.88m x 3.48m maximum )

**Kitchen** 11' 10" x 9' 4" ( 3.61m x 2.84m )

### **Bedroom Three**

12' x 11' 5" into wardrobes ( 3.66m x 3.48m into wardrobes )

**Bedroom Four** 11' 11" x 7' (3.63m x 2.13m)

**Ground Floor Shower Room** 7' 1" x 5' 7" ( 2.16m x 1.70m )