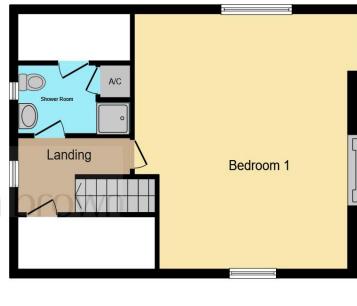

**First Floor** 

This floor plan is for illustrative purposes only. It is not drawn to scale. Any measurements, floor areas (including any total floor area), openings and orientation are approximate. No details are guaranteed, they cannot be relied upon for any purpose and they do not form part of any agreement. No liability is taken for any error, omission or misstatement. A party must rely upon its own inspection(s). Powered by www.focalagent.com

## **First Floor Landing**

Bedroom One

19' 11" maximum x 18' 10" maximum ( 6.07m maximum x 5.74m maximum )

### **Shower Room**

4' 8" x 9' 5" maximum ( 1.42m x 2.87m maximum )