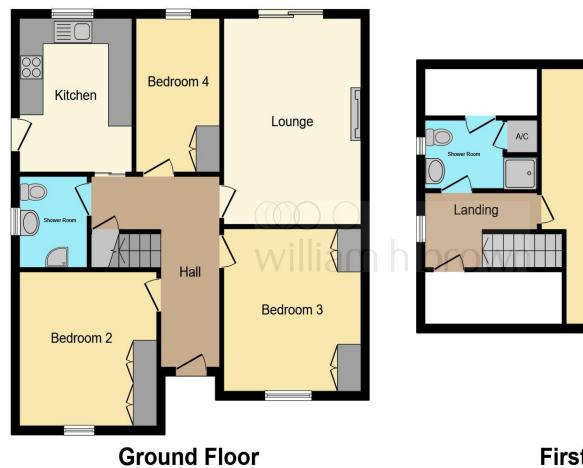

**First Floor** 

This floor plan is for illustrative purposes only. It is not drawn to scale. Any measurements, floor areas (including any total floor area), openings and orientation are approximate. No details are guaranteed, they cannot be relied upon for any purpose and they do not form part of any agreement. No liability is taken for any error, omission or misstatement. A party must rely upon its own inspection(s). Powered by www.focalagent.com

## **Entrance Hall**

#### Lounge

16' x 11' 5" maximum ( 4.88m x 3.48m maximum )

**Kitchen** 11' 10" x 9' 4" ( 3.61m x 2.84m )

### Bedroom Two

12' 7" x 11' 5" into wardrobes ( 3.84m x 3.48m into wardrobes )

### **Bedroom Three**

12' x 11' 5" into wardrobes ( 3.66m x 3.48m into wardrobes )

**Bedroom Four** 11' 11" x 7' (3.63m x 2.13m)

**Ground Floor Shower Room** 7' 1" x 5' 7" ( 2.16m x 1.70m )

## **First Floor Landing**

Bedroom One

19' 11" maximum x 18' 10" maximum ( 6.07m maximum x 5.74m maximum )

### **Shower Room**

4' 8" x 9' 5" maximum ( 1.42m x 2.87m maximum )

### Garage