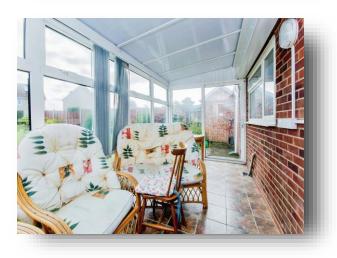

**Kitchen** 10' 7" x 14' max ( 3.23m x 4.27m max )

Conservatory

**First Floor Landing** 

**Bedroom One** 

9' 6" max to front of wardrobes x 10' 8" ( 2.90m max to front of wardrobes x 3.25m )

Bedroom Two

10' 9" x 8' 9" to front of wardrobes ( 3.28m x 2.67m to front of wardrobes )