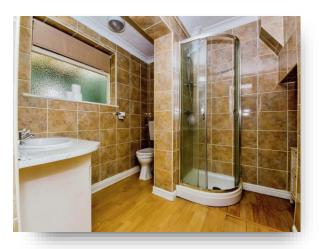

#### Entrance

**Dining Room Area** 10' 9" x 10' 7" max + entrance rec area ( 3.28m x 3.23m max + entrance rec area )

Lounge Area 12' 1" x 12' 3" max ( 3.68m x 3.73m max )

**Inner Lobby** 

**Downstairs Shower Room** 