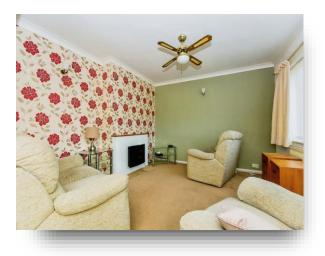

#### Entrance

**Dining Room Area** 10' 9" x 10' 7" max + entrance rec area ( 3.28m x 3.23m max + entrance rec area )

Lounge Area 12' 1" x 12' 3" max ( 3.68m x 3.73m max )

**Inner Lobby** 

**Downstairs Shower Room** 