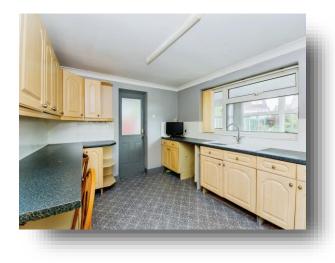

**Kitchen** 10' 7" x 14' max ( 3.23m x 4.27m max )

Conservatory

**First Floor Landing** 

**Bedroom One** 

9' 6" max to front of wardrobes x 10' 8" ( 2.90m max to front of wardrobes x 3.25m )

Bedroom Two

10' 9" x 8' 9" to front of wardrobes ( 3.28m x 2.67m to front of wardrobes )