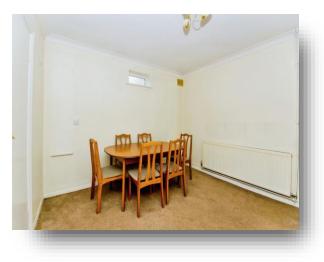

#### Entrance

**Dining Room Area** 10' 9" x 10' 7" max + entrance rec area ( 3.28m x 3.23m max + entrance rec area )

Lounge Area 12' 1" x 12' 3" max ( 3.68m x 3.73m max )

**Inner Lobby** 

**Downstairs Shower Room** 