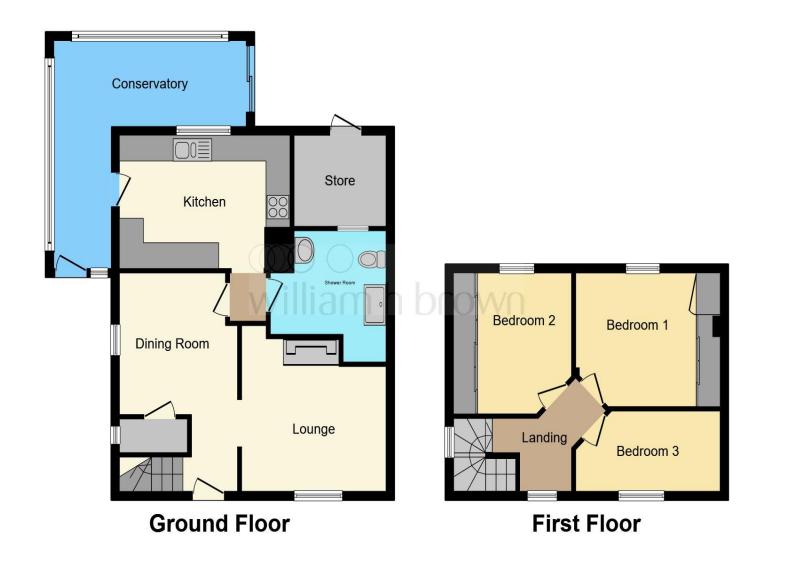

This floor plan is for illustrative purposes only. It is not drawn to scale. Any measurements, floor areas (including any total floor area), openings and orientation are approximate. No details are guaranteed, they cannot be relied upon for any purpose and they do not form part of any agreement. No liability is taken for any error, omission or misstatement. A party must rely upon its own inspection(s). Powered by www.focalagent.com

#### Entrance

**Dining Room Area** 10' 9" x 10' 7" max + entrance rec area ( 3.28m x 3.23m max + entrance rec area )

Lounge Area 12' 1" x 12' 3" max ( 3.68m x 3.73m max )

**Inner Lobby** 

**Downstairs Shower Room** 

**Kitchen** 10' 7" x 14' max ( 3.23m x 4.27m max )

Conservatory

**First Floor Landing** 

**Bedroom One** 

9' 6" max to front of wardrobes x 10' 8" ( 2.90m max to front of wardrobes x 3.25m )

Bedroom Two

10' 9" x 8' 9" to front of wardrobes ( 3.28m x 2.67m to front of wardrobes )

**Bedroom Three** 12' 2" max x 6' 2" ( 3.71m max x 1.88m )