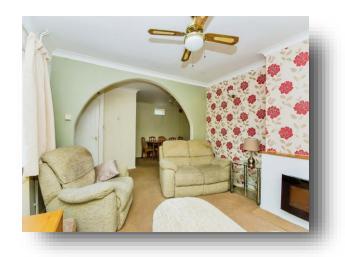

#### Entrance

**Dining Room Area** 10' 9" x 10' 7" max + entrance rec area ( 3.28m x 3.23m max + entrance rec area )

Lounge Area 12' 1" x 12' 3" max ( 3.68m x 3.73m max )

**Inner Lobby** 

**Downstairs Shower Room** 