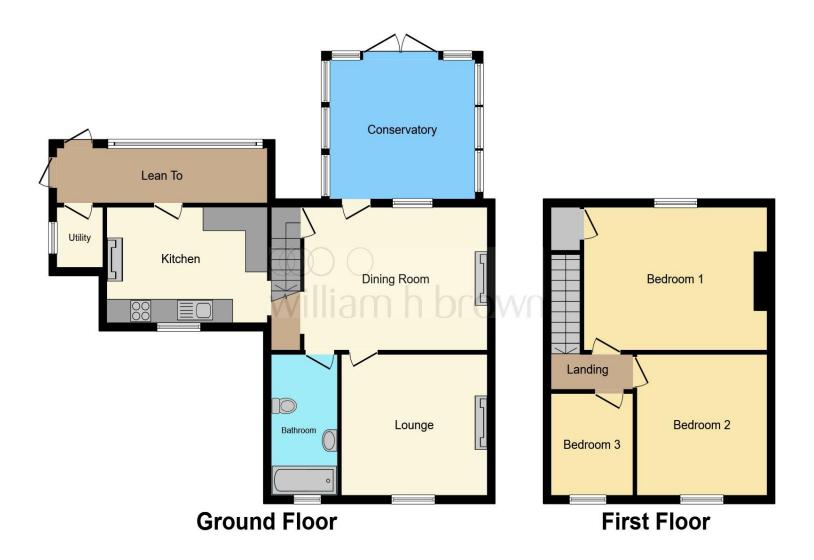

This floor plan is for illustrative purposes only. It is not drawn to scale. Any measurements, floor areas (including any total floor area), openings and orientation are approximate. No details are guaranteed, they cannot be relied upon for any purpose and they do not form part of any agreement. No liability is taken for any error, omission or misstatement. A party must rely upon its own inspection(s). Powered by www.focalagent.com

### **Rear Porch**

4' 7" x 18' 10" ( 1.40m x 5.74m )

## **Utility Room**

5' x 4' (1.52m x 1.22m)

#### Kitchen

9' 8" x 14' 4" maximum ( 2.95m x 4.37m maximum )

## **Dining Room**

11' 11" x 16' 3" maximum ( 3.63m x 4.95m maximum )

### Lounge

11' 9" x 13' maximum ( 3.58m x 3.96m maximum )

## Conservatory

11' 8" x 13' 3" ( 3.56m x 4.04m )

### **Ground Floor Bathroom**

11' 9" x 6' (3.58m x 1.83m)

# **First Floor Landing**

#### **Bedroom One**

12' x 16' 4" maximum ( 3.66m x 4.98m maximum )

### **En-Suite Cloakroom**

#### **Bedroom Two**

11' 11" x 11' 5" maximum ( 3.63m x 3.48m maximum )

### **Bedroom Three**

8' 9" x 7' 10" ( 2.67m x 2.39m )