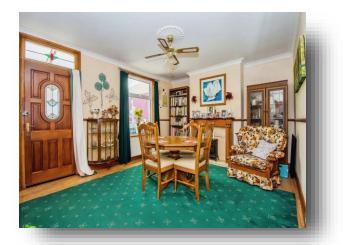

## **Dining Room**

11' 11" x 16' 3" maximum ( 3.63m x 4.95m maximum )

### Lounge

11' 9" x 13' maximum ( 3.58m x 3.96m maximum )