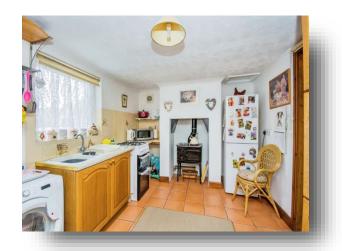

## Welcome to

# **Church Road, Christchurch Wisbech**

LOOKING TO ESCAPE TO THE COUNTRY? Situated in a non-estate, village location, this established former farm house would be ideal for those wanting a slice of the country lifestyle with open field views! With three bedrooms (the master having en-suite cloakroom) and two reception rooms, the property also benefits from a conservatory, oil-fired central heating, multi-vehicle of-road parking and a brick-built workshop.















This floor plan is for illustrative purposes only. It is not drawn to scale. Any measurements, floor areas (including any total floor area), openings and orientation are approximate. No details are guaranteed, they cannot be relied upon for any purpose and they do not form part of any agreement. No liability is taken for any error, omission or misstatement. A party must rely upon its own inspection(s). Powered by www.focalagent.com

### **Rear Porch**

4' 7" x 18' 10" ( 1.40m x 5.74m )

## **Utility Room**

5' x 4' (1.52m x 1.22m)

#### Kitchen

9' 8" x 14' 4" maximum ( 2.95m x 4.37m maximum )

## **Dining Room**

11' 11" x 16' 3" maximum ( 3.63m x 4.95m maximum )

### Lounge

11' 9" x 13' maximum ( 3.58m x 3.96m maximum )

## Conservatory

11' 8" x 13' 3" ( 3.56m x 4.04m )