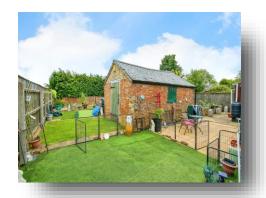

11" x 11' 5" maximum ( 3.63m x 3.48m maximum )

### **Bedroom Three**

8' 9" x 7' 10" ( 2.67m x 2.39m )

## **Brick Workshop**

12' 6" x 18' 6" ( 3.81m x 5.64m )

## Welcome to

# **Church Road, Christchurch Wisbech**

- Established detached house
- Three bedrooms
- Two reception rooms
- Brick-built workshop
- Open field views

Tenure: Freehold EPC Rating: D

offers in excess of

£260,000

### Directions to this property:

From Wisbech Freedom Bridge roundabout take the A1101 signposted Downham Market. Upon entering the village of Outwell take the third exit off the mini roundabout and follow this road on into the village of Upwell. Follow the signs to the village of Christchurch and proceed through the village and into Church Road where the property will be found on the right hand side







Church Rd

Church Rd

Map data ©2024

Please note the marker reflects the postcode not the actual property

# view this property online williamhbrown.co.uk/Property/WSB125010



Property Ref: WSB125010 - 0004 1. MONEY LAUNDERING REGULATIONS Intending purchasers will be asked to produce identification documentation at a later stage and we would ask for your co-operation in order that there is no delay in agreeing the sale. 2. These particulars do not constitute part or all of an offer or contract. 3. The measurements indicated are supplied for guidance only and as such must be considered incorrect. Potential buyers are advised to recheck measurements before committing to any expense. 4. We have not tested any apparatus, equipment, fixtures or services and it is in the buyers interest