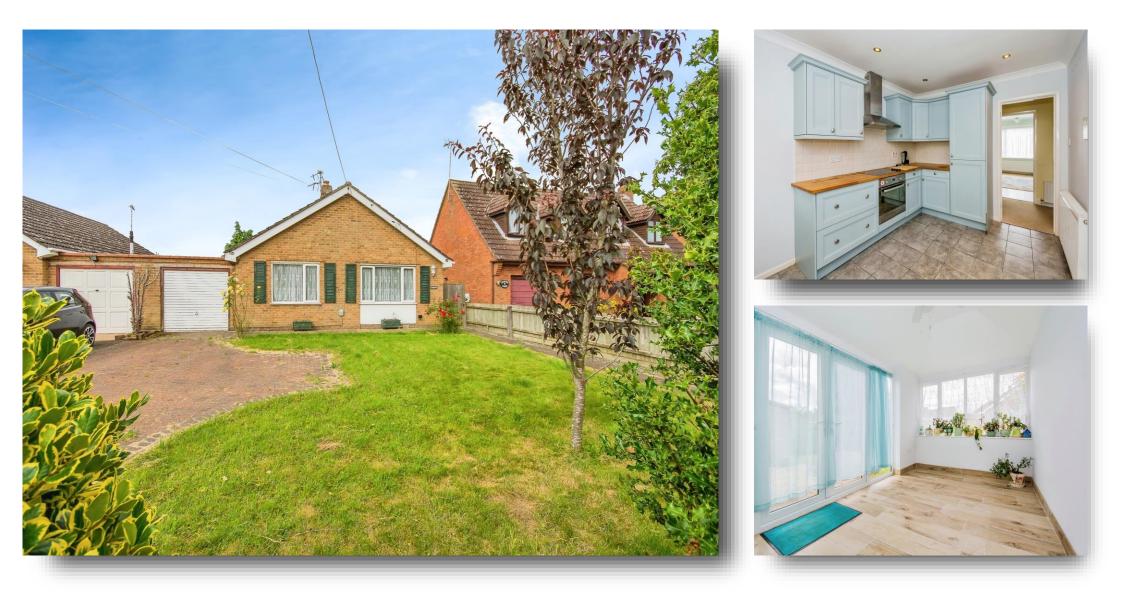

# Pius Drove, Upwell Wisbech

NO CHAIN!! An opportunity to purchase a bungalow in a popular village location with accommodation comprising of 2 double bedrooms, shower room, lounge, fitted kitchen and a conservatory. Benefiting from Oil central heating, double glazing and high speed internet available, the bungalow is also situated with gardens to the front and rear as well as a garden shed, garage and driveway. Viewings available 7 days a week.

### **Entrance Hall**

Lounge

12' 10" + recess x 13' 11" ( 3.91m + recess x 4.24m )

**Kitchen** 9' 5" x 12' 2" ( 2.87m x 3.71m )

**Sun Lounge** 12' x 8' 9" max ( 3.66m x 2.67m max )

# **Pius Drove, Upwell Wisbech**

- Linked Bungalow
- 2 Double Bedrooms
- Fitted Kitchen
- Conservatory
- Garage and Gardens
- NO CHAIN

Tenure: Freehold EPC Rating: D