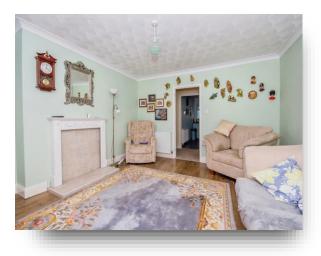

### **Entrance Hall**

Lounge

12' 10" + recess x 13' 11" ( 3.91m + recess x 4.24m )

**Kitchen** 9' 5" x 12' 2" ( 2.87m x 3.71m )

**Sun Lounge** 12' x 8' 9" max ( 3.66m x 2.67m max )