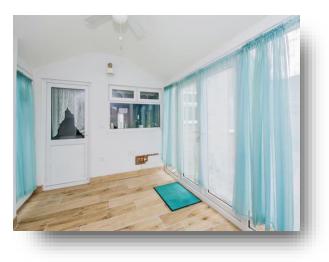

### **Entrance Hall**

Lounge

12' 10" + recess x 13' 11" ( 3.91m + recess x 4.24m )

**Kitchen** 9' 5" x 12' 2" ( 2.87m x 3.71m )

**Sun Lounge** 12' x 8' 9" max ( 3.66m x 2.67m max )