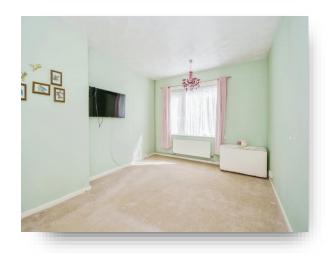

### **Entrance Hall**

Lounge

12' 10" + recess x 13' 11" ( 3.91m + recess x 4.24m )

**Kitchen** 9' 5" x 12' 2" ( 2.87m x 3.71m )

**Sun Lounge** 12' x 8' 9" max ( 3.66m x 2.67m max )