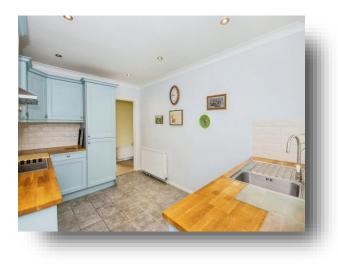

### **Entrance Hall**

Lounge

12' 10" + recess x 13' 11" ( 3.91m + recess x 4.24m )

**Kitchen** 9' 5" x 12' 2" ( 2.87m x 3.71m )

**Sun Lounge** 12' x 8' 9" max ( 3.66m x 2.67m max )