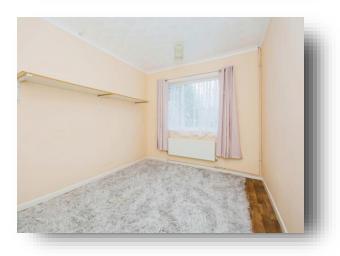

#### **Bedroom One**

13' 11" To front of Wardrobes x 10' 9" max ( 4.24m To front of Wardrobes x 3.28m max )

### **Bedroom Two**

9' 5" x 12' 2" To front of Wardrobes ( 2.87m x 3.71m To front of Wardrobes )