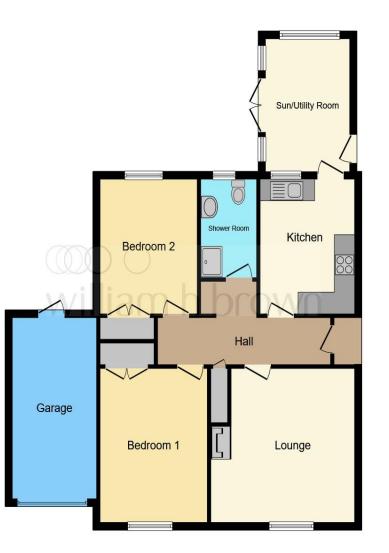

This floor plan is for illustrative purposes only. It is not drawn to scale. Any measurements, floor areas (including any total floor area), openings and orientation are approximate. No details are guaranteed, they cannot be relied upon for any purpose and they do not form part of any agreement. No liability is taken for any error, omission or misstatement. A party must rely upon its own inspection(s). Powered by www.focalagent.com

### **Entrance Hall**

Lounge

12' 10" + recess x 13' 11" ( 3.91m + recess x 4.24m )

**Kitchen** 9' 5" x 12' 2" ( 2.87m x 3.71m )

**Sun Lounge** 12' x 8' 9" max ( 3.66m x 2.67m max )

#### **Bedroom One**

13' 11" To front of Wardrobes x 10' 9" max ( 4.24m To front of Wardrobes x 3.28m max )

### **Bedroom Two**

9' 5" x 12' 2" To front of Wardrobes ( 2.87m x 3.71m To front of Wardrobes )

### **Shower Room**

Outside

Garage