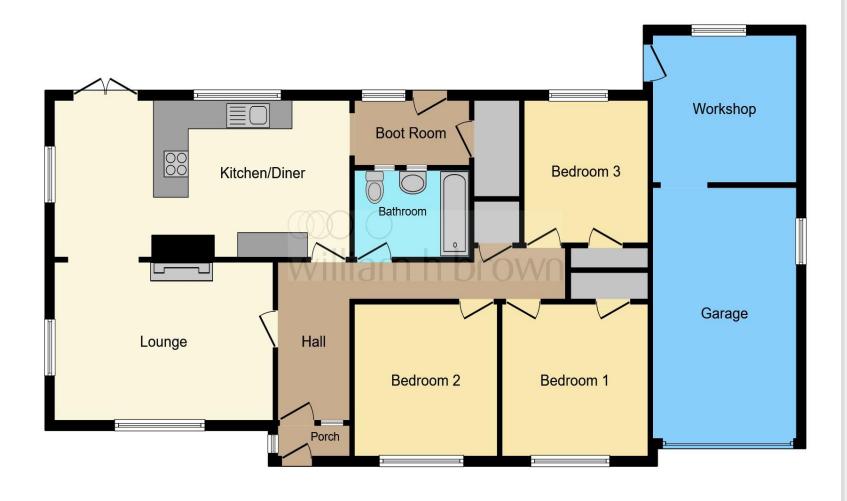

This floorplan is for illustrative purposes only and is not drawn to scale. Measurements, floor-areas, openings and orientations are approximate. They should not be relied upon for any purpose and do not form any part of an agreement. No liability is taken for any error or mis-statement. All parties must rely on their own inspections.

#### **Front Porch**

**Entrance Hall** 

**Lounge** 10' 11" x 16' 2" ( 3.33m x 4.93m )

**Kitchen / Breakfast Room** 10' 11" x 21' 10" ( 3.33m x 6.65m )

**Utility Room** 

**Bedroom One** 10' 10" x 10' 10" ( 3.30m x 3.30m )

**Bedroom Two** 10' 6" x 9' 6" ( 3.20m x 2.90m )

**Bedroom Three** 9' 10" x 8' 10" ( 3.00m x 2.69m )

Bathroom

**Garage** 17' 4" x 10' 4" ( 5.28m x 3.15m )

**Workshop** 10' 1" x 10' 4" ( 3.07m x 3.15m )