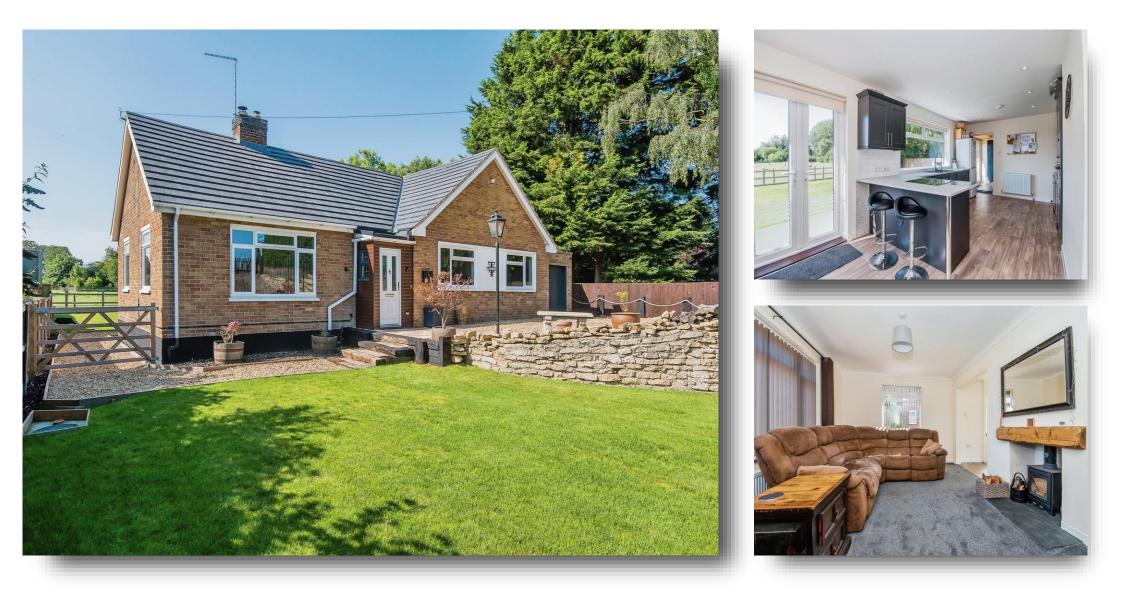

# Main Road, Tydd Wisbech

A BEAUTIFUL BUNGALOW WITH BEAUTIFUL VIEWS! Situated in a non-estate location overlooking paddocks to the rear, this established detached bungalow has been fully renovated throughout and viewing is highly recommended! With three double bedrooms and a 16' lounge, the property also benefits from a refitted 21' kitchen/breakfast room, a refitted bathroom, a useful utility room and a 27' garage/workshop.

# Main Road, Tydd Wisbech

- Established detached bungalow
- Three double bedrooms
- Fully renovated throughout
- Garage/workshop
- Paddock views to the rear

Tenure: Freehold EPC Rating: D

offers in excess of