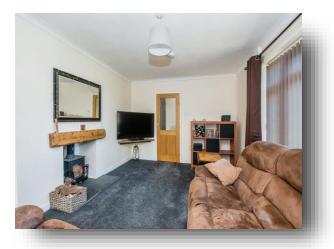

#### **Front Porch**

**Entrance Hall** 

**Lounge** 10' 11" x 16' 2" ( 3.33m x 4.93m )

**Kitchen / Breakfast Room** 10' 11" x 21' 10" ( 3.33m x 6.65m )

**Utility Room** 

**Bedroom One** 10' 10" x 10' 10" ( 3.30m x 3.30m )