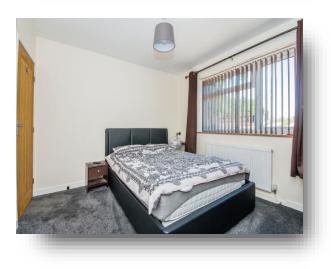

#### **Front Porch**

**Entrance Hall** 

**Lounge** 10' 11" x 16' 2" ( 3.33m x 4.93m )

**Kitchen / Breakfast Room** 10' 11" x 21' 10" ( 3.33m x 6.65m )

**Utility Room** 

**Bedroom One** 10' 10" x 10' 10" ( 3.30m x 3.30m )

**Bedroom Two** 10' 6" x 9' 6" ( 3.20m x 2.90m )

**Bedroom Three** 9' 10" x 8' 10" ( 3.00m x 2.69m )

Bathroom

**Garage** 17' 4" x 10' 4" ( 5.28m x 3.15m )

**Workshop** 10' 1" x 10' 4" ( 3.07m x 3.15m )