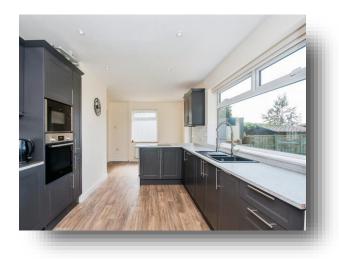

#### **Front Porch**

**Entrance Hall** 

**Lounge** 10' 11" x 16' 2" ( 3.33m x 4.93m )

**Kitchen / Breakfast Room** 10' 11" x 21' 10" ( 3.33m x 6.65m )

**Utility Room** 

**Bedroom One** 10' 10" x 10' 10" ( 3.30m x 3.30m )