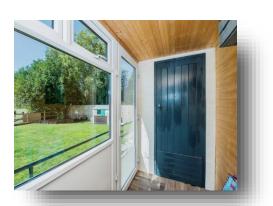

#### **Front Porch**

**Entrance Hall** 

**Lounge** 10' 11" x 16' 2" ( 3.33m x 4.93m )

**Kitchen / Breakfast Room** 10' 11" x 21' 10" ( 3.33m x 6.65m )

**Utility Room** 

**Bedroom One** 10' 10" x 10' 10" ( 3.30m x 3.30m )