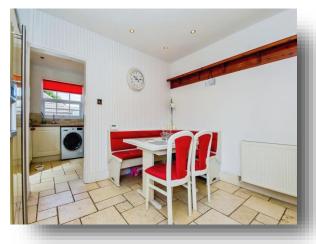

**Utility Room** 8' 4" x 8' 6" ( 2.54m x 2.59m )

**Cloakroom** 5' 5" x 2' 11" ( 1.65m x 0.89m )

**Kitchen/Dining Room** 17' 8" x 12' 1" ( 5.38m x 3.68m )

**Inner Hallway** 

**Lounge** 18' 6" x 13' 7" ( 5.64m x 4.14m )