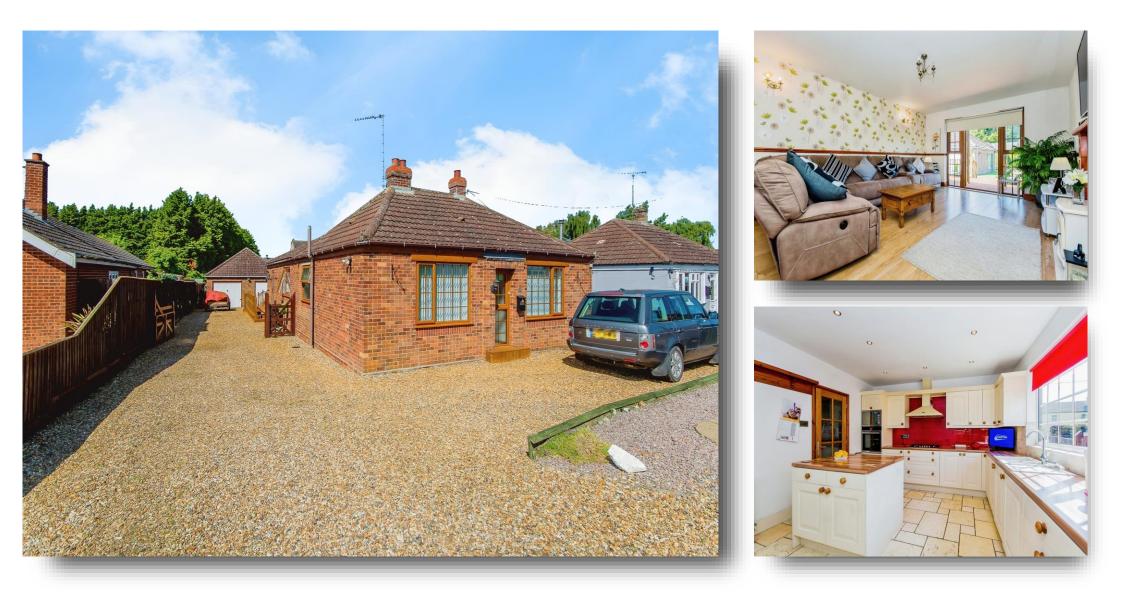

## Hollycroft Road, Emneth WISBECH

VILLAGE LIFE ALL ON ONE LEVEL! Located just a short walk from the village centre and the local Primary School, this established detached bungalow is presented in immaculate condition and viewing is highly recommended! With four bedrooms and an 18' lounge, the property also benefits from a refitted kitchen, a refitted four-piece bathroom, a useful utility room and a detached double garage. There is also multi-vehicle off-road parking and a large decked area overlooking the generous rear garden with attractive water feature.

**Utility Room** 8' 4" x 8' 6" ( 2.54m x 2.59m )

**Cloakroom** 5' 5" x 2' 11" ( 1.65m x 0.89m )

**Kitchen/Dining Room** 17' 8" x 12' 1" ( 5.38m x 3.68m )

**Inner Hallway** 

**Lounge** 18' 6" x 13' 7" ( 5.64m x 4.14m )