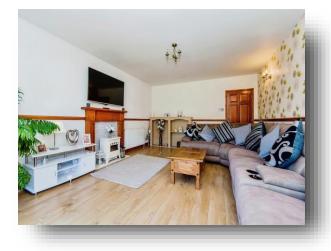

**Utility Room** 8' 4" x 8' 6" ( 2.54m x 2.59m )

**Cloakroom** 5' 5" x 2' 11" ( 1.65m x 0.89m )

**Kitchen/Dining Room** 17' 8" x 12' 1" ( 5.38m x 3.68m )

**Inner Hallway** 

**Lounge** 18' 6" x 13' 7" ( 5.64m x 4.14m )