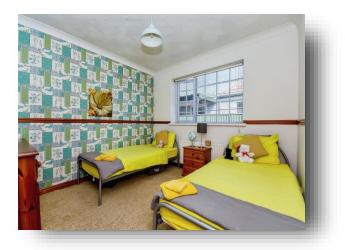

Bedroom One 9' 4" excluding wardrobes x 11' 4" ( 2.84m

excluding wardrobes x 11 4 (2.84m)

Bedroom Two

9' 4" excluding wardrobes x 10' 10" ( 2.84m excluding wardrobes x 3.30m )

**Bedroom Three** 10' x 10' 7" ( 3.05m x 3.23m )

**Bedroom Four** 7' 4" x 9' 10" ( 2.24m x 3.00m )

**Bathroom** 9' 1" x 8' 5" ( 2.77m x 2.57m )

**Double Garage** 21' x 21' ( 6.40m x 6.40m )