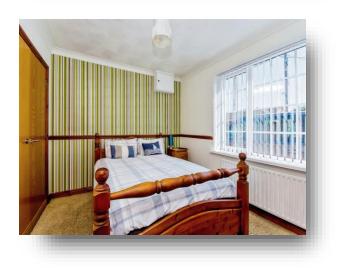

Bedroom One 9' 4" excluding wardrobes x 11' 4" ( 2.84m

excluding wardrobes x 11 4 (2.84m)

Bedroom Two

9' 4" excluding wardrobes x 10' 10" ( 2.84m excluding wardrobes x 3.30m )

**Bedroom Three** 10' x 10' 7" ( 3.05m x 3.23m )

**Bedroom Four** 7' 4" x 9' 10" ( 2.24m x 3.00m )

**Bathroom** 9' 1" x 8' 5" ( 2.77m x 2.57m )

**Double Garage** 21' x 21' ( 6.40m x 6.40m )