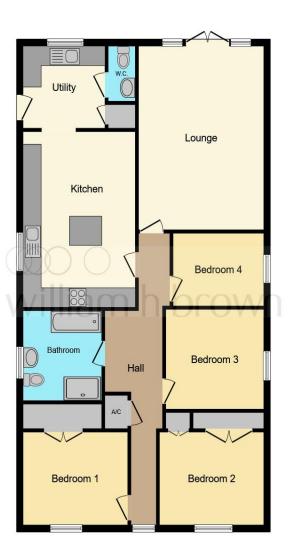

This floor plan is for illustrative purposes only. It is not drawn to scale. Any measurements, floor areas (including any total floor area), openings and orientation are approximate. No details are guaranteed, they cannot be relied upon for any purpose and they do not form part of any agreement. No liability is taken for any error, omission or misstatement. A party must rely upon its own inspection(s). Powered by www.focalagent.com

**Utility Room** 8' 4" x 8' 6" ( 2.54m x 2.59m )

**Cloakroom** 5' 5" x 2' 11" ( 1.65m x 0.89m )

**Kitchen/Dining Room** 17' 8" x 12' 1" ( 5.38m x 3.68m )

**Inner Hallway** 

**Lounge** 18' 6" x 13' 7" ( 5.64m x 4.14m )

Bedroom One 9' 4" excluding wardrobes x 11' 4" ( 2.84m

excluding wardrobes x 11 4 (2.84m)

Bedroom Two

9' 4" excluding wardrobes x 10' 10" ( 2.84m excluding wardrobes x 3.30m )

**Bedroom Three** 10' x 10' 7" ( 3.05m x 3.23m )

**Bedroom Four** 7' 4" x 9' 10" ( 2.24m x 3.00m )

**Bathroom** 9' 1" x 8' 5" ( 2.77m x 2.57m )

**Double Garage** 21' x 21' ( 6.40m x 6.40m )