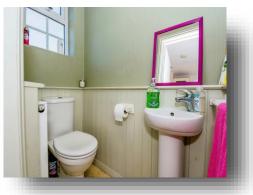

**Utility Room** 8' 4" x 8' 6" ( 2.54m x 2.59m )

**Cloakroom** 5' 5" x 2' 11" ( 1.65m x 0.89m )

**Kitchen/Dining Room** 17' 8" x 12' 1" ( 5.38m x 3.68m )

**Inner Hallway** 

**Lounge** 18' 6" x 13' 7" ( 5.64m x 4.14m )