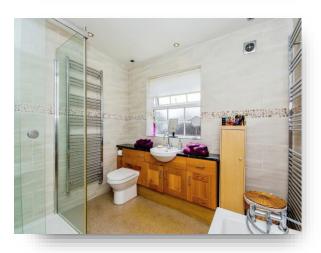

**Bedroom Four** 7' 4" x 9' 10" ( 2.24m x 3.00m )

**Bathroom** 9' 1" x 8' 5" ( 2.77m x 2.57m )

**Double Garage** 21' x 21' ( 6.40m x 6.40m )