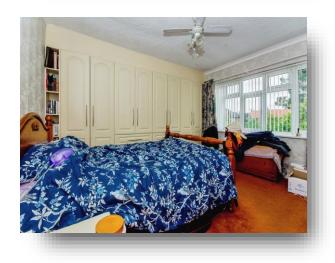

#### **First Floor Landing**

**Bedroom One** 13' 11" x 11' maximum ( 4.24m x 3.35m maximum )

**Bedroom Two** 13' 1" x 11' 5" excluding wardrobes ( 3.99m x 3.48m excluding wardrobes )