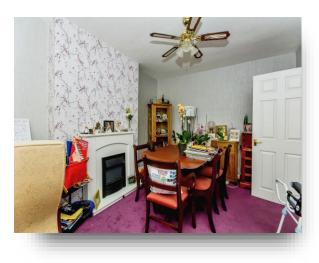

### Dining Room

13' 1" x 14' 4" maximum ( 3.99m x 4.37m maximum )

**Kitchen** 13' 1" x 11' 2" ( 3.99m x 3.40m )

**Conservatory** 10' 10" x 15' 9" ( 3.30m x 4.80m )