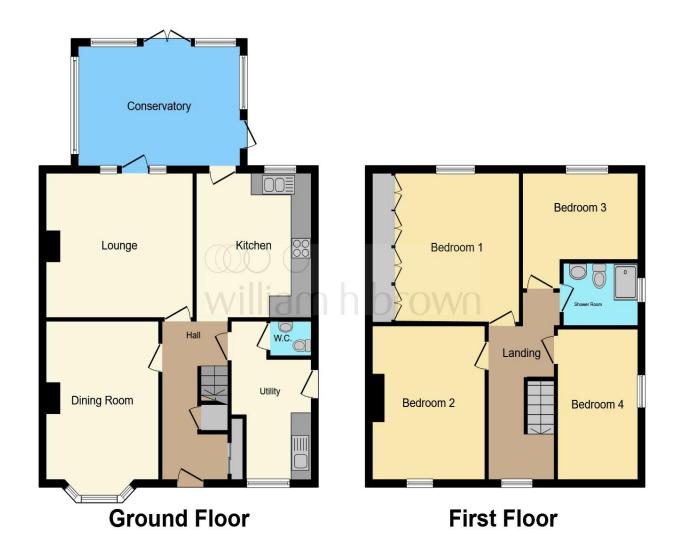

This floor plan is for illustrative purposes only. It is not drawn to scale. Any measurements, floor areas (including any total floor area), openings and orientation are approximate. No details are guaranteed, they cannot be relied upon for any purpose and they do not form part of any agreement. No liability is taken for any error, omission or misstatement. A party must rely upon its own inspection(s). Powered by www.focalagent.com

#### **Entrance Hall**

#### **Utility Room**

10' 6" plus door recess x 7' 4" ( 3.20m plus door recess x 2.24m )

#### Cloakroom

Lounge 14' excluding bay x 10' 11" maximum ( 4.27m excluding bay x 3.33m maximum )

### Dining Room

13' 1" x 14' 4" maximum ( 3.99m x 4.37m maximum )

**Kitchen** 13' 1" x 11' 2" ( 3.99m x 3.40m )

**Conservatory** 10' 10" x 15' 9" ( 3.30m x 4.80m )

#### **First Floor Landing**

**Bedroom One** 13' 11" x 11' maximum ( 4.24m x 3.35m maximum )

**Bedroom Two** 13' 1" x 11' 5" excluding wardrobes ( 3.99m x 3.48m excluding wardrobes )

#### **Bedroom Three**

6' 10" plus door recess x 11' 2" ( 2.08m plus door recess x 3.40m )

#### **Bedroom Four**

10' maximum x 7' 10" maximum ( 3.05m maximum x 2.39m maximum )

#### **Shower Room**

5' 10" maximum x 6' 10" ( 1.78m maximum x 2.08m )