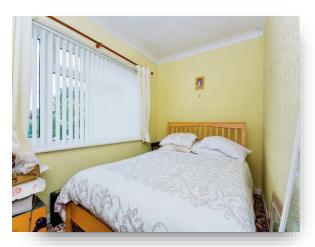

#### **Bedroom Three**

6' 10" plus door recess x 11' 2" ( 2.08m plus door recess x 3.40m )

#### **Bedroom Four**

10' maximum x 7' 10" maximum ( 3.05m maximum x 2.39m maximum )