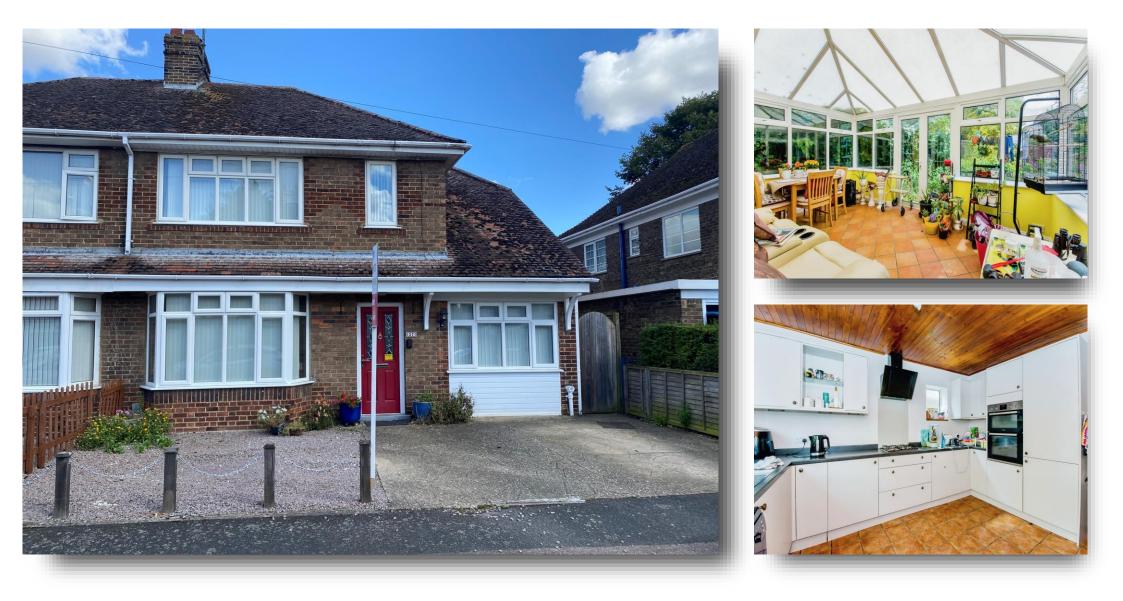

## Hillburn Road, Wisbech

LOOKING FOR A FAMILY HOME? Situated in a quiet cul de sac location just a short walk from the town centre, this established semi-detached house would be ideal for the growing family and viewing is highly recommended! With four bedrooms and two reception rooms, the property also benefits from a refitted kitchen, a refitted bathroom, a conservatory and off-road parking.

### Dining Room

13' 1" x 14' 4" maximum ( 3.99m x 4.37m maximum )

**Kitchen** 13' 1" x 11' 2" ( 3.99m x 3.40m )

**Conservatory** 10' 10" x 15' 9" ( 3.30m x 4.80m )

## Hillburn Road, Wisbech

- Established semi-detached house
- Four bedrooms
- Two reception rooms
- Cul de sac location
- Close to town centre

Tenure: Freehold EPC Rating: C