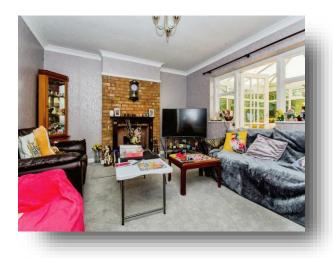

#### Cloakroom

Lounge 14' excluding bay x 10' 11" maximum ( 4.27m excluding bay x 3.33m maximum )