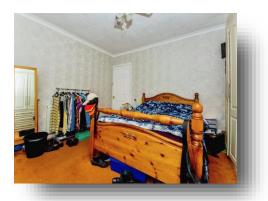

#### **First Floor Landing**

**Bedroom One** 13' 11" x 11' maximum ( 4.24m x 3.35m maximum )

**Bedroom Two** 13' 1" x 11' 5" excluding wardrobes ( 3.99m x 3.48m excluding wardrobes )

#### **Bedroom Three**

6' 10" plus door recess x 11' 2" ( 2.08m plus door recess x 3.40m )

#### **Bedroom Four**

10' maximum x 7' 10" maximum ( 3.05m maximum x 2.39m maximum )