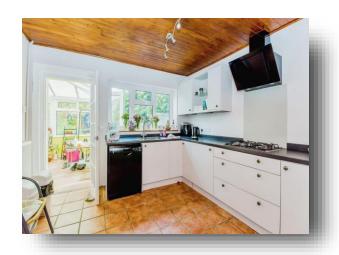

### Dining Room

13' 1" x 14' 4" maximum ( 3.99m x 4.37m maximum )

**Kitchen** 13' 1" x 11' 2" ( 3.99m x 3.40m )

**Conservatory** 10' 10" x 15' 9" ( 3.30m x 4.80m )