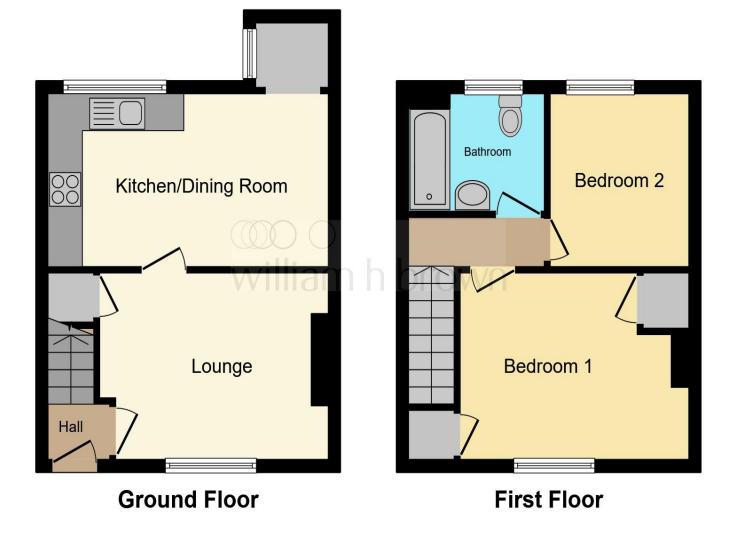

# This floor plan is for illustrative purposes only. It is not drawn to scale. Any measurements, floor areas (including any total floor area), openings and orientation are approximate. No details are guaranteed, they cannot be relied upon for any purpose and they do not form part of any agreement. No liability is taken for any error, omission or misstatement. A party must rely upon its own inspection(s). Powered by www.focalagent.com

**Entrance Hall** 

Lounge 9' 11" x 13' maximum ( 3.02m x 3.96m maximum )

**Kitchen** 9' 3" x 16' (2.82m x 4.88m)

**First Floor Landing** 

Bedroom One 9' 11" x 13' 1" ( 3.02m x 3.99m )

**Bedroom Two** 9' 2" x 7' 11" ( 2.79m x 2.41m )

**Bathroom** 6' 3" x 7' 9" ( 1.91m x 2.36m )