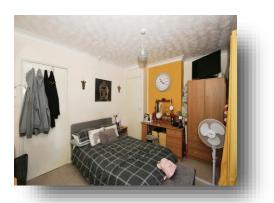

**Entrance Hall** 

Lounge 9' 11" x 13' maximum ( 3.02m x 3.96m maximum )

**Kitchen** 9' 3" x 16' (2.82m x 4.88m)

**First Floor Landing** 

Bedroom One 9' 11" x 13' 1" ( 3.02m x 3.99m )

**Bedroom Two** 9' 2" x 7' 11" ( 2.79m x 2.41m )