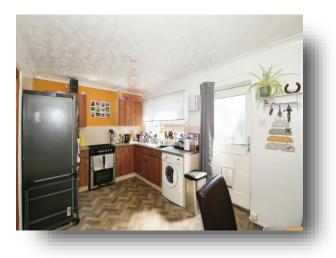

**Entrance Hall** 

Lounge 9' 11" x 13' maximum ( 3.02m x 3.96m maximum )

**Kitchen** 9' 3" x 16' (2.82m x 4.88m)

**First Floor Landing** 

Bedroom One 9' 11" x 13' 1" ( 3.02m x 3.99m )

**Bedroom Two** 9' 2" x 7' 11" ( 2.79m x 2.41m )