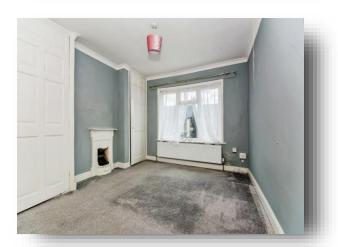

#### **Bedroom One**

13' x 10' excluding wardrobe ( 3.96m x 3.05m excluding wardrobe )

#### **Bedroom Two**

10' 1" x 12' maximum ( 3.07m x 3.66m maximum )

### **Bedroom Three**

9' 8" x 7' 7" ( 2.95m x 2.31m )