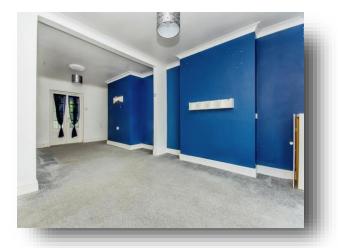

#### **Entrance Hall**

## Lounge

23' 4" excluding bay x 12' 5" maximum ( 7.11m excluding bay x 3.78m maximum )