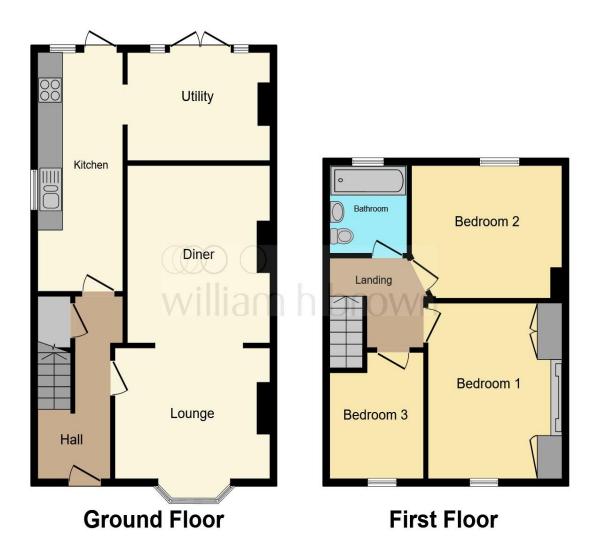

This floor plan is for illustrative purposes only. It is not drawn to scale. Any measurements, floor areas (including any total floor area), openings and orientation are approximate. No details are guaranteed, they cannot be relied upon for any purpose and they do not form part of any agreement. No liability is taken for any error, omission or misstatement. A party must rely upon its own inspection(s). Powered by www.focalagent.com

#### **Entrance Hall**

## Lounge

23' 4" excluding bay x 12' 5" maximum ( 7.11m excluding bay x 3.78m maximum )

### **Dining Room**

8' x 11' ( 2.44m x 3.35m )

#### Kitchen

17' 11" x 6' 7" ( 5.46m x 2.01m )

### **First Floor Landing**

#### **Bedroom One**

13' x 10' excluding wardrobe ( 3.96m x 3.05m excluding wardrobe )

#### **Bedroom Two**

10' 1" x 12' maximum ( 3.07m x 3.66m maximum )

### **Bedroom Three**

9' 8" x 7' 7" ( 2.95m x 2.31m )

#### **Bathroom**

6' 6" x 6' 4" ( 1.98m x 1.93m )