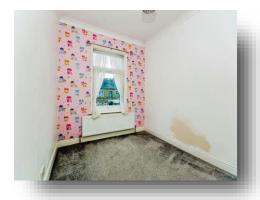

#### **Bedroom Two**

10' 1" x 12' maximum ( 3.07m x 3.66m maximum )

### **Bedroom Three**

9' 8" x 7' 7" ( 2.95m x 2.31m )