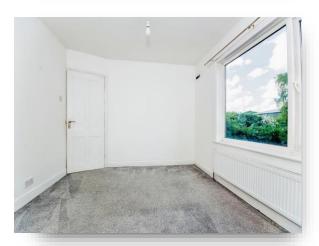

## Lounge

23' 4" excluding bay x 12' 5" maximum ( 7.11m excluding bay x 3.78m maximum )