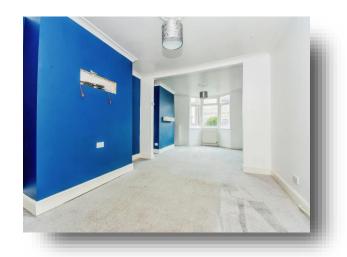

## Lounge

23' 4" excluding bay x 12' 5" maximum ( 7.11m excluding bay x 3.78m maximum )