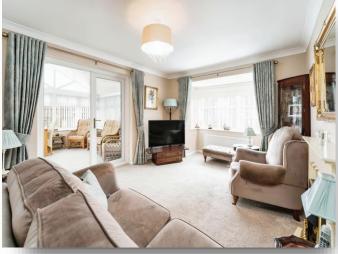

#### Lounge

15' 10" + Bay x 11' (4.83m + Bay x 3.35m

## Conservatory

11' 4" x 10' 2" ( 3.45m x 3.10m )