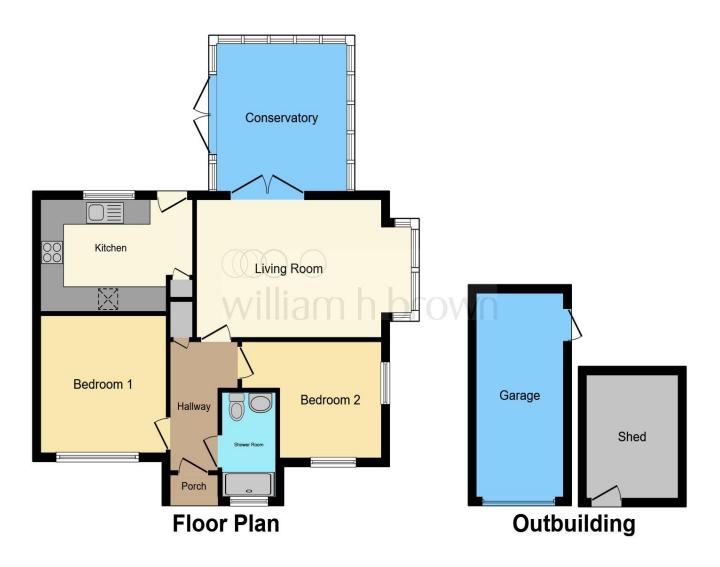

This floor plan is for illustrative purposes only. It is not drawn to scale. Any measurements, floor areas (including any total floor area), openings and orientation are approximate. No details are guaranteed, they cannot be relied upon for any purpose and they do not form part of any agreement. No liability is taken for any error, omission or misstatement. A party must rely upon its own inspection(s). Powered by www.focalagent.com

#### Lounge

15' 10" + Bay x 11' (4.83m + Bay x 3.35m

#### Kitchen

13' x 8' 11" Max ( 3.96m x 2.72m Max )

## Conservatory

11' 4" x 10' 2" ( 3.45m x 3.10m )

#### **Shower Room**

#### **Bedroom One**

10' 11" x 10' 9" ( 3.33m x 3.28m )

#### **Bedroom Two**

9' Max x 12' Max ( 2.74m Max x 3.66m Max )

#### Garage

17' 1" x 8' 3" Max ( 5.21m x 2.51m Max )