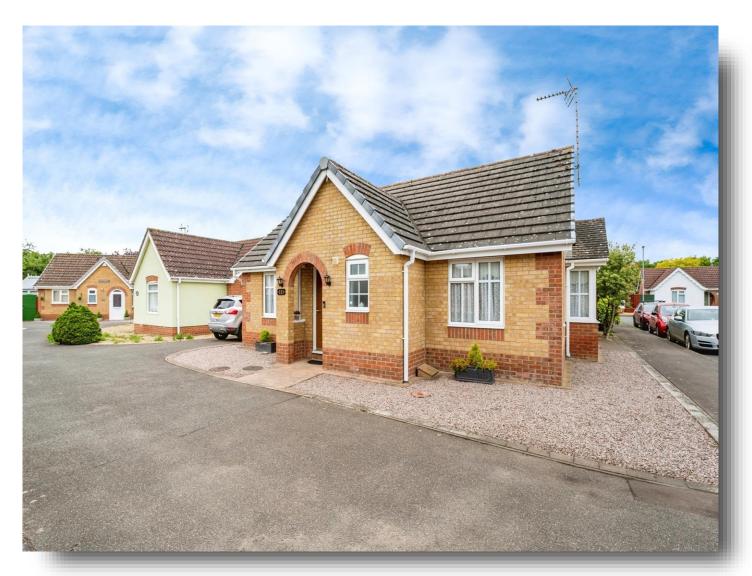

## Malt Drive, South Brink Wisbech

This superb immaculate detached bungalow is situated in a popular residential location a short distance from the Wisbech town centre. The bungalow has been updated with a lovely kitchen and shower room and well decorated throughout. The property comprises an entrance hall, lounge, kitchen, 2 bedrooms, uPVC conservatory and shower room. The property benefits from being situated on a corner plot position and has its own driveway leading to a detached garage. There is an enclosed rear garden which is well laid being low maintenance and a garden store. Internal viewing is highly recommended.

## Malt Drive, South Brink Wisbech

- Detached Bungalow
- 2 Bedrooms
- Corner Location
- Detached Garage
- Tax Band: B
- Excellent Decorative Condition
- High Spec Kitchen & Shower Room

Tenure: Freehold EPC Rating: D