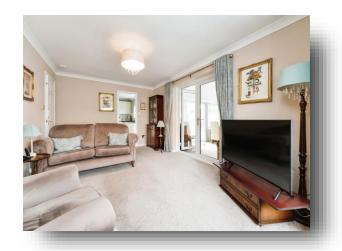

#### Lounge

15' 10" + Bay x 11' (4.83m + Bay x 3.35m

#### Garage

17' 1" x 8' 3" Max ( 5.21m x 2.51m Max )