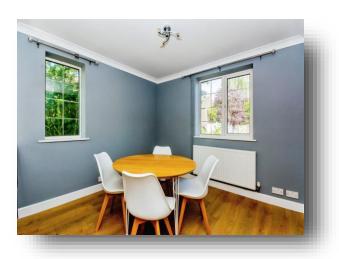

#### Lounge

17' 4" Max narrowing to 10' 10" x 16' Max (5.28m Max narrowing to 3.30m x 4.88m)

**Dining Room** 11' 10" x 9' 9" Max ( 3.61m x 2.97m Max )