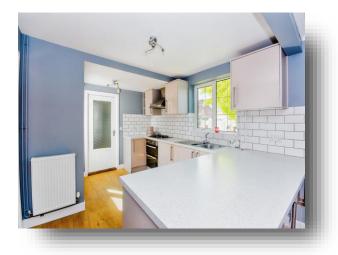

#### **Kitchen / Diner** 22' 1" x 10' Max ( 6.73m x 3.05m Max )

Snug 12' 7" x 6' 6" ( 3.84m x 1.98m )