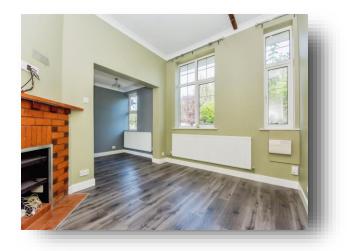

#### Lounge

17' 4" Max narrowing to 10' 10" x 16' Max (5.28m Max narrowing to 3.30m x 4.88m)

**Dining Room** 11' 10" x 9' 9" Max ( 3.61m x 2.97m Max )