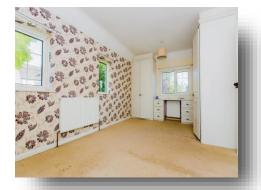

#### **First Floor Landing**

Bedroom One

10' inc. wardrobes x 17' 5" ( 3.05m inc. wardrobes x 5.31m)

#### **Bedroom Two**

11' 4" Max x 13' 10" To front of eaves storage ( 3.45m Max x 4.22m To front of eaves storage)