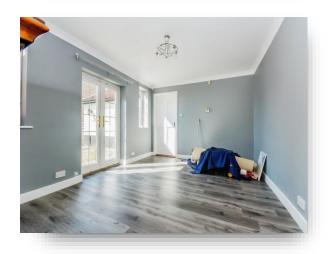

#### **Kitchen / Diner** 22' 1" x 10' Max ( 6.73m x 3.05m Max )

Snug 12' 7" x 6' 6" ( 3.84m x 1.98m )