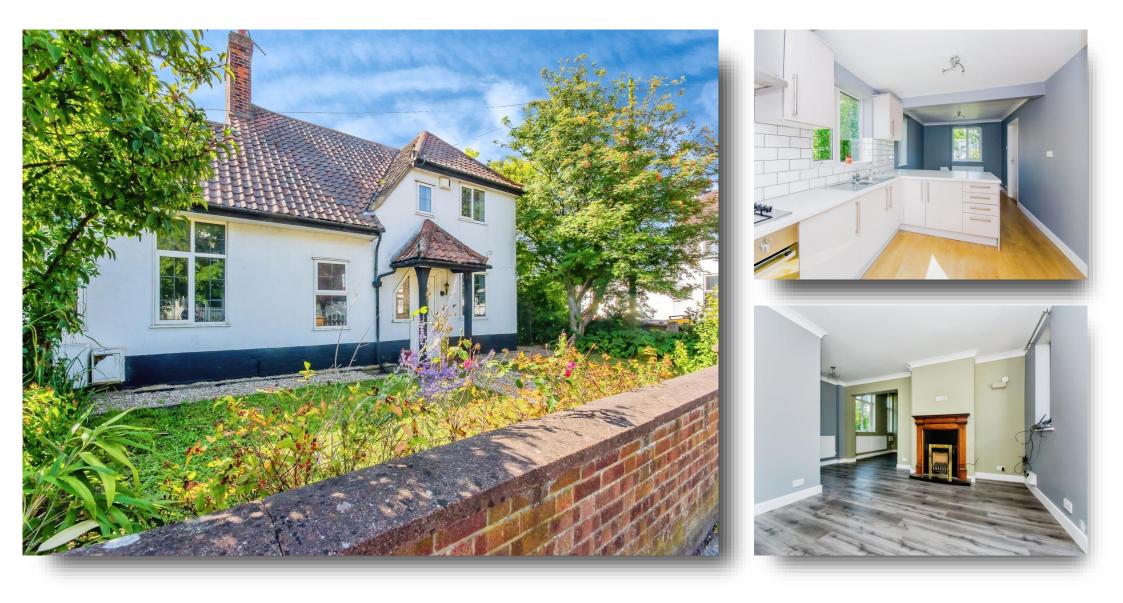

# Norwich Road, Wisbech

NO CHAIN!! An opportunity to own a former police and court house. The building was split into semi-detached houses offering unique and flexible accommodation, currently with two bedrooms and a bathroom to the first floor and entrance hall, kitchen/diner, open plan lounge and snug as well as utility and shower room to the ground floor. The property benefits from gas central heating and double glazing. Outside there is parking for several vehicles and a twin garage, gardens and a useful versatile separate room attached to the property. There is a garden area to the rear. Internal viewings are a must!!

#### **Kitchen / Diner** 22' 1" x 10' Max ( 6.73m x 3.05m Max )

Snug 12' 7" x 6' 6" ( 3.84m x 1.98m )

### **Shower Room**

#### Lounge

17' 4" Max narrowing to 10' 10" x 16' Max (5.28m Max narrowing to 3.30m x 4.88m)

**Dining Room** 11' 10" x 9' 9" Max ( 3.61m x 2.97m Max )