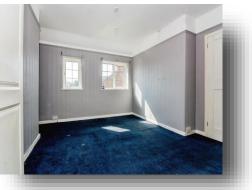

#### Lounge

17' 4" Max narrowing to 10' 10" x 16' Max (5.28m Max narrowing to 3.30m x 4.88m)

**Dining Room** 11' 10" x 9' 9" Max ( 3.61m x 2.97m Max )

#### **Kitchen / Diner** 22' 1" x 10' Max ( 6.73m x 3.05m Max )

Snug 12' 7" x 6' 6" ( 3.84m x 1.98m )