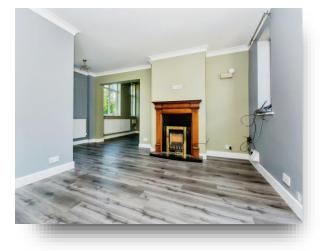

#### Lounge

17' 4" Max narrowing to 10' 10" x 16' Max (5.28m Max narrowing to 3.30m x 4.88m)

**Dining Room** 11' 10" x 9' 9" Max ( 3.61m x 2.97m Max )