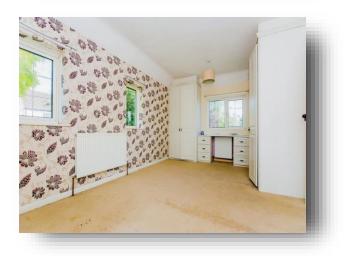

#### **Bedroom Two**

11' 4" Max x 13' 10" To front of eaves storage ( 3.45m Max x 4.22m To front of eaves storage)