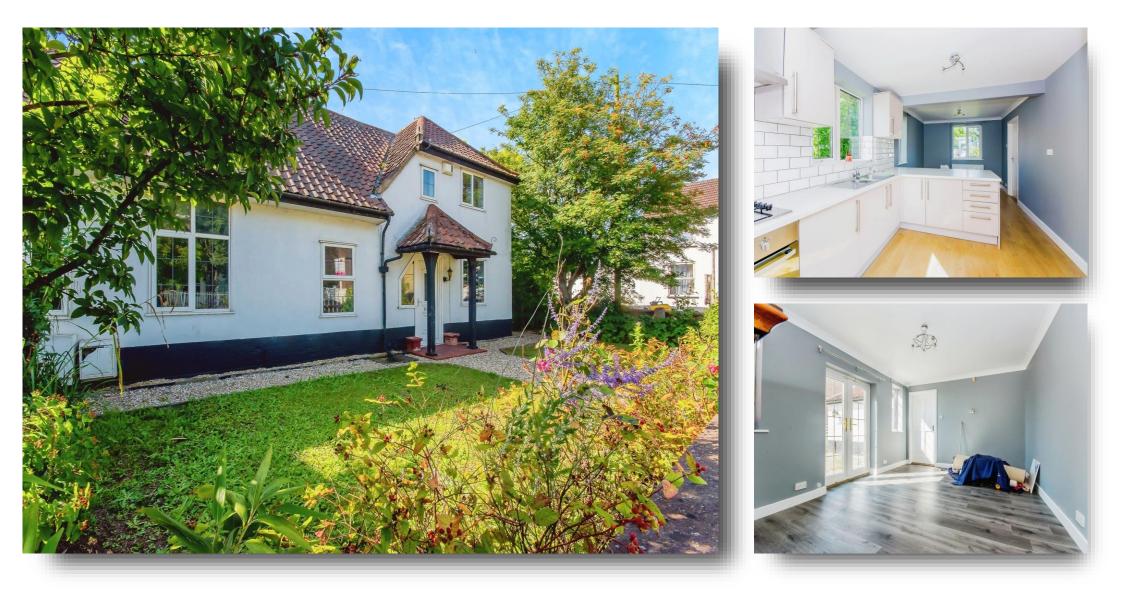

# Norwich Road, Wisbech

NO CHAIN!! An opportunity to own a former police and court house. The building was split into semi-detached houses offering unique and flexible accommodation, currently with two bedrooms and a bathroom to the first floor and entrance hall, kitchen/diner, open plan lounge and snug as well as utility and shower room to the ground floor. The property benefits from gas central heating and double glazing. Outside there is parking for several vehicles and a twin garage, gardens and a useful versatile separate room attached to the property. There is a garden area to the rear. Internal viewings are a must!!

#### Lounge

17' 4" Max narrowing to 10' 10" x 16' Max (5.28m Max narrowing to 3.30m x 4.88m)

**Dining Room** 11' 10" x 9' 9" Max ( 3.61m x 2.97m Max )

#### **Kitchen / Diner** 22' 1" x 10' Max ( 6.73m x 3.05m Max )

Snug 12' 7" x 6' 6" ( 3.84m x 1.98m )

#### **First Floor Landing**

Bedroom One

10' inc. wardrobes x 17' 5" ( 3.05m inc. wardrobes x 5.31m)

#### **Bedroom Two**

11' 4" Max x 13' 10" To front of eaves storage ( 3.45m Max x 4.22m To front of eaves storage)

#### **Bathroom**

Outside

Twin Garage

Office

must rely upon its own inspection(s). Powered by www.focalagent.com

This floor plan is for illustrative purposes only. It is not drawn to scale. Any measurements, floor areas (including any total floor area), openings and orientation are approximate. No details are guaranteed, they cannot be relied upon for any purpose and they do not form part of any agreement. No liability is taken for any error, omission or misstatement. A party