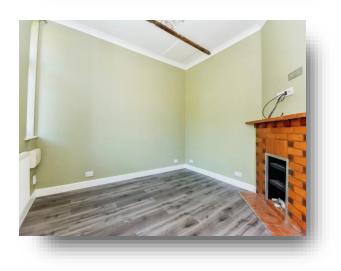

#### Lounge

17' 4" Max narrowing to 10' 10" x 16' Max (5.28m Max narrowing to 3.30m x 4.88m)

**Dining Room** 11' 10" x 9' 9" Max ( 3.61m x 2.97m Max )

#### **Kitchen / Diner** 22' 1" x 10' Max ( 6.73m x 3.05m Max )

Snug 12' 7" x 6' 6" ( 3.84m x 1.98m )