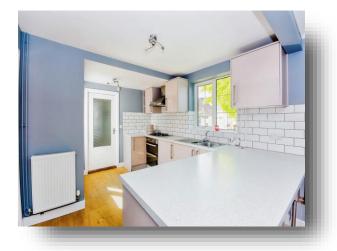

#### **Kitchen / Diner** 22' 1" x 10' Max ( 6.73m x 3.05m Max )

Snug 12' 7" x 6' 6" ( 3.84m x 1.98m )