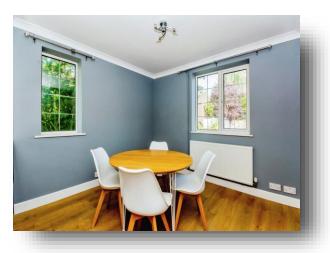

#### Lounge

17' 4" Max narrowing to 10' 10" x 16' Max (5.28m Max narrowing to 3.30m x 4.88m)

**Dining Room** 11' 10" x 9' 9" Max ( 3.61m x 2.97m Max )