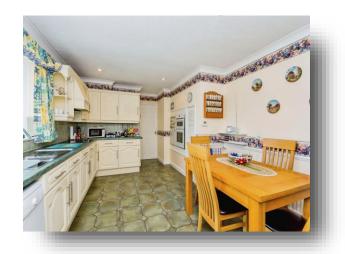

## Welcome to

# Walton Road, Wisbech

ESCAPE TO THE COUNTRY! Situated in a semi-rural location on the outskirts of town, this established detached bungalow would be ideal for those wanting a taste of the countryside with open field views. With three double bedrooms and a 17' lounge, the property also benefits from a 15' kitchen dining room, a 17' conservatory, a useful utility room and a double garage, all sitting on a plot of approximately 0.3 acres (S.T.S.)















This floor plan is for illustrative purposes only. It is not drawn to scale. Any measurements, floor areas (including any total floor area), openings and orientation are approximate. No details are guaranteed, they cannot be relied upon for any purpose and they do not form part of any agreement. No liability is taken for any error, omission or misstatement. A party must rely upon its own inspection(s). Powered by www.focalagent.com

#### **Front Porch**

#### **Entrance Hall**

#### Lounge

11' 5" maximum x 17' 9" ( 3.48m maximum x 5.41m )

# **Kitchen/Dining Room**

11' 6" maximum x 15' 2" ( 3.51m maximum x 4.62m )

## **Side Lobby**

### **Utility Room**

3' 6" x 12' 5" ( 1.07m x 3.78m )

#### Conservatory

17' 1" x 11' 9" ( 5.21m x 3.58m )

## **Bedroom One**

11' 5" into