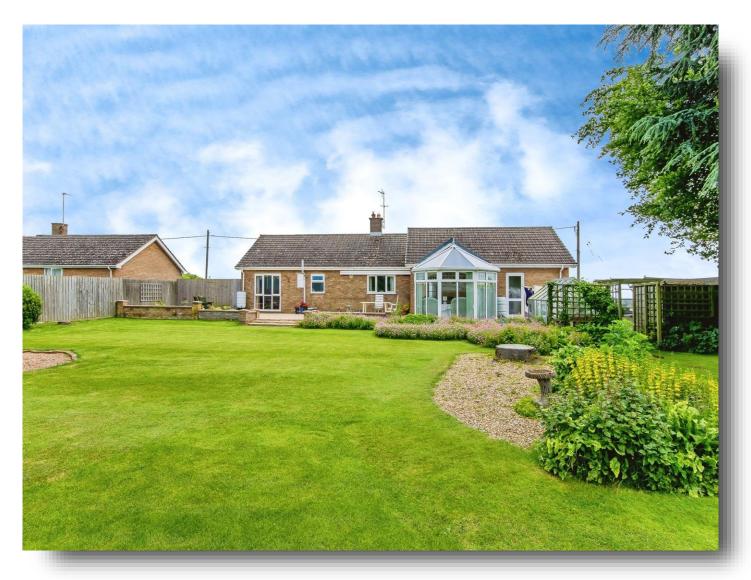

# Walton Road, Wisbech

ESCAPE TO THE COUNTRY! Situated in a semi-rural location on the outskirts of town, this established detached bungalow would be ideal for those wanting a taste of the countryside with open field views. With three double bedrooms and a 17' lounge, the property also benefits from a 15' kitchen dining room, a 17' conservatory, a useful utility room and a double garage, all sitting on a plot of approximately 0.3 acres (S.T.S.)

#### Conservatory

17' 1" x 11' 9" ( 5.21m x 3.58m )