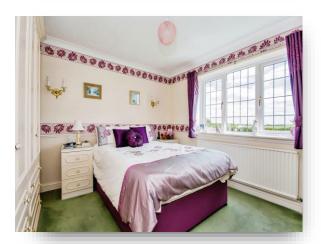

## **Bedroom One**

11' 5" into wardrobes x 11' 10" into wardrobes ( 3.48m into wardrobes x 3.61m into wardrobes )

## **Bedroom Two**

10' 5" x 10' 5" ( 3.17m x 3.17m )