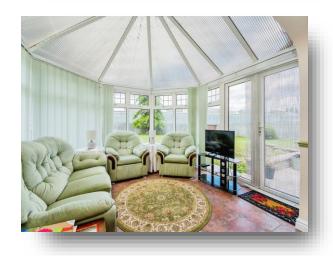

## Welcome to

# Walton Road, Wisbech

ESCAPE TO THE COUNTRY! Situated in a semi-rural location on the outskirts of town, this established detached bungalow would be ideal for those wanting a taste of the countryside with open field views. With three double bedrooms and a 17' lounge, the property also benefits from a 15' kitchen dining room, a 17' conservatory, a useful utility room and a double garage, all sitting on a plot of approximately 0.3 acres (S.T.S.)















This floor plan is for illustrative purposes only. It is not drawn to scale. Any measurements, floor areas (including any total floor area), openings and orientation are approximate. No details are guaranteed, they cannot be relied upon for any purpose and they do not form part of any agreement. No liability is taken for any error, omission or misstatement. A party must rely upon its own inspection(s). Powered by www.focalagent.com

#### **Front Porch**

#### **Entrance Hall**

#### Lounge

11' 5" maximum x 17' 9" ( 3.48m maximum x 5.41m )

# **Kitchen/Dining Room**

11' 6" maximum x 15' 2" ( 3.51m maximum x 4.62m )

## **Side Lobby**

### **Utility Room**

3' 6" x 12' 5" ( 1.07m x 3.78m )

#### Conservatory

17' 1" x 11' 9" ( 5.21m x 3.58m )

## **Bedroom One**

11' 5" into wardro