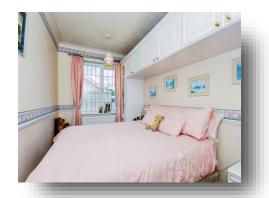

## **Bedroom Two**

10' 5" x 10' 5" ( 3.17m x 3.17m )

# **Bedroom Three / Dining Room**

7' 5" into wardrobes x 11' 11" ( 2.26m into wardrobes x 3.63m )