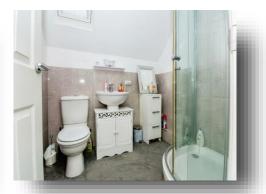

#### **Downstairs Shower Room**

#### **Shower Room**

5' 7" x 6' 10" ( 1.70m x 2.08m )