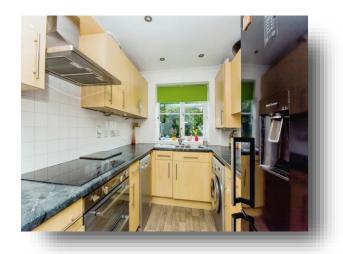

### Welcome to

# Weasenham Lane, Wisbech

TAKE A WALK IN TO TOWN! Situated less than a mile from the town centre, this modern semi-detached chalet style house would be ideal for those wanting amenities close at hand and is available to the market with no onward chain! With two double bedrooms and an 18' lounge, the property also benefits from an 18' kitchen/dining room, two shower rooms, a single garage and a sunny, south facing rear garden.















This floor plan is for illustrative purposes only. It is not drawn to scale. Any measurements, floor areas (including any total floor area), openings and orientation are approximate. No details are guaranteed, they cannot be relied upon for any purpose and they do not form part of any agreement. No liability is taken for any error, omission or misstatement. A party must rely upon its own inspection(s). Powered by www.focalagent.com

#### **Entrance Hall**

#### **Downstairs Shower Room**

#### Lounge

18' x 10' 1" ( 5.49m x 3.07m )

## **Kitchen/Dining Room**

18' x 7' 8" (5.49m x 2.34m )

## **First Floor Landing**

#### **Bedroom One**

11' 1" excluding wardrobes x 10' 2" ( 3.38m excluding wardrobes x 3.10m )

#### **Bedroom Two**

13' 6" x 6' 10" ( 4.11m x 2.08m )

#### **