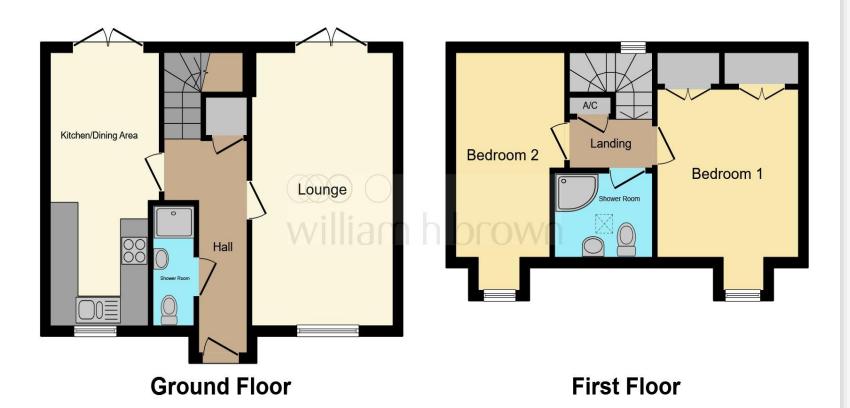

This floor plan is for illustrative purposes only. It is not drawn to scale. Any measurements, floor areas (including any total floor area), openings and orientation are approximate. No details are guaranteed, they cannot be relied upon for any purpose and they do not form part of any agreement. No liability is taken for any error, omission or misstatement. A party must rely upon its own inspection(s). Powered by www.focalagent.com

#### **Entrance Hall**

#### **Downstairs Shower Room**

## **First Floor Landing**

#### **Bedroom One**

11' 1" excluding wardrobes x 10' 2" ( 3.38m excluding wardrobes x 3.10m )

#### **Bedroom Two**

13' 6" x 6' 10" ( 4.11m x 2.08m )

#### **Shower Room**

5' 7" x 6' 10" ( 1.70m x 2.08m )