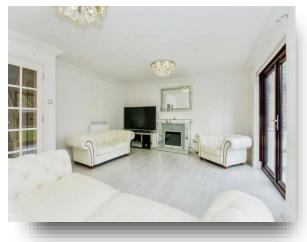

looking for study space. Outside there is an enclosed front garden by stylish brick and wrought iron railings and to the rear the garden is mainly laid to lawn with a fabulous patio, partially enclosed by gorgeous feature balustrade each side, perfect for spending those coming summer months. There is also access to a double garage that features electric doors with off road parking located to the front. The entire outside has had lighting fitted to create a fabulous ambiance for relaxing in the garden after dark. There really is space for the entire family here and the current owners have spent a small fortune transforming this property into a modern and luxurious, family home. Every detail has been thought of and you really can just move straight in! Call now to arrange your viewing.















This floor plan is for illustrative purposes only. It is not drawn to scale. Any measurements, floor areas (including any total floor area), openings and orientation are approximate. No details are guaranteed, they cannot be relied upon for any purpose and they do not form part of any agreement. No liability is taken for any error, omission or misstatement. A party must rely upon its own inspection(s).

Plan produced for William H Brown. Powered by www.focalagent.com

### **Entrance Hall**

### Cloakroom

# Study

10' 9" x 7' 2" ( 3.28m x 2.18m )

# **Lounge / Diner**

14' 7" Max x 28' 3" ( 4.45m Max x 8.61m )

#### Kitchen

11' 9" x 12' 8" Max ( 3.58m x 3.86m Max )

# **Utility Room**

9' 9" x 6' 11" ( 2.97m x 2.11m )

# **1st Floor Landing**

### **Master Bedroom**

12' 6" x 15