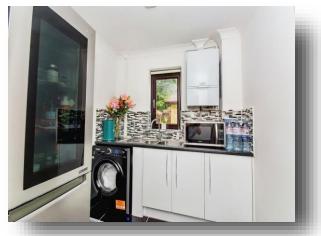

#### Kitchen

11' 9" x 12' 8" Max ( 3.58m x 3.86m Max )

# **Utility Room**

9' 9" x 6' 11" ( 2.97m x 2.11m )