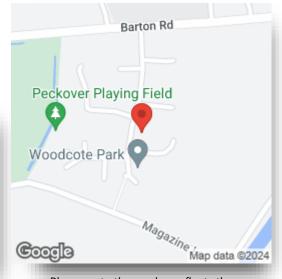

Tenure: Freehold EPC Rating: D

offers in excess of

£425,000

Directions to this property:

located on your left hand side.

From the Wisbech Freedom Bridge roundabout take the A1101

signposted Sleaford and turn immediately left towards the Old

Market. Continue along and turn left into Chapel Road and on into Barton Road. Turn left into Woodcote Park and take the

first left and follow this road round where the property will be

Please note the marker reflects the postcode not the actual property