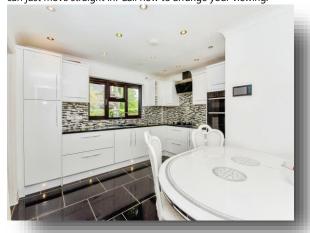

ose looking for study space. Outside there is an enclosed front garden by stylish brick and wrought iron railings and to the rear the garden is mainly laid to lawn with a fabulous patio, partially enclosed by gorgeous feature balustrade each side, perfect for spending those coming summer months. There is also access to a double garage that features electric doors with off road parking located to the front. The entire outside has had lighting fitted to create a fabulous ambiance for relaxing in the garden after dark. There really is space for the entire family here and the current owners have spent a small fortune transforming this property into a modern and luxurious, family home. Every detail has been thought of and you really can just move straight in! Call now to arrange your viewing.















This floor plan is for illustrative purposes only. It is not drawn to scale. Any measurements, floor areas (including any total floor area), openings and orientation are approximate. No details are guaranteed, they cannot be relied upon for any purpose and they do not form part of any agreement. No liability is taken for any error, omission or misstatement. A party must rely upon its own inspection(s).

Plan produced for William H Brown. Powered by www.focalagent.com

### **Entrance Hall**

### Cloakroom

# Study

10' 9" x 7' 2" ( 3.28m x 2.18m )

# **Lounge / Diner**

14' 7" Max x 28' 3" ( 4.45m Max x 8.61m )

#### Kitchen

11' 9" x 12' 8" Max ( 3.58m x 3.86m Max )

# **Utility Room**

9' 9" x 6' 11" ( 2.97m x 2.11m )

# **1st Floor Landing**

### **Master Bedroom**

12' 6"