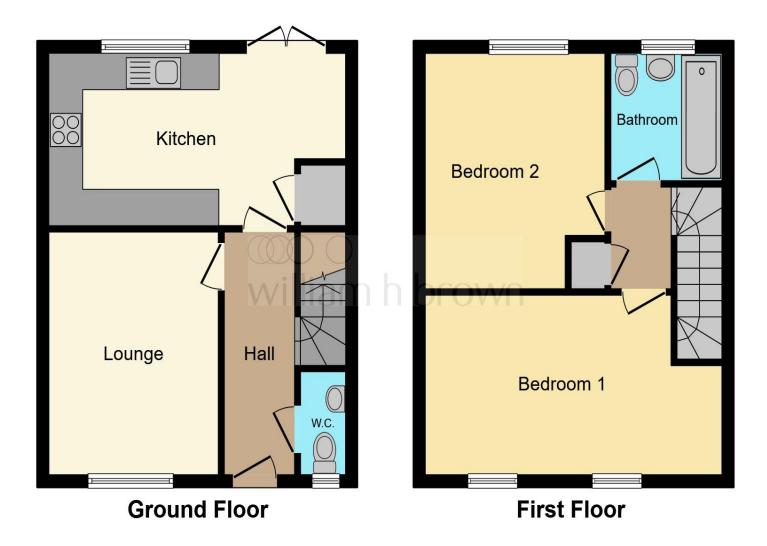

This floor plan is for illustrative purposes only. It is not drawn to scale. Any measurements, floor areas (including any total floor area), openings and orientation are approximate. No details are guaranteed, they cannot be relied upon for any purpose and they do not form part of any agreement. No liability is taken for any error, omission or misstatement. A party must rely upon its own inspection(s). Powered by www.focalagent.com

#### **Entrance Hall**

### Cloakroom

## Lounge

9' 9" x 12' 10" ( 2.97m x 3.91m )

## **Kitchen / Diner**

9' 4" Max x 17' 2" ( 2.84m Max x 5.23m )

## **1st Floor Landing**

## **Bedroom 1**

9' 8" x 17' 3" Max ( 2.95m x 5.26m Max )

#### **Bedroom 2**

10' 5" Max x 12' 8" ( 3.17m Max x 3.86m )

## **Bathroom**

6' 10" x 6' 5" ( 2.08m x 1.96m )