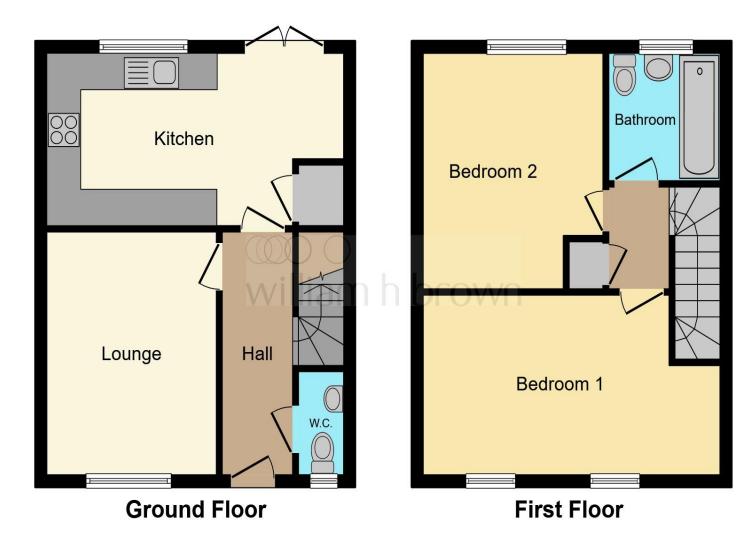

This floor plan is for illustrative purposes only. It is not drawn to scale. Any measurements, floor areas (including any total floor area), openings and orientation are approximate. No details are guaranteed, they cannot be relied upon for any purpose and they do not form part of any agreement. No liability is taken for any error, omission or misstatement. A party must rely upon its own inspection(s). Powered by www.focalagent.com

#### **Entrance Hall**

Cloakroom

**Lounge** 9' 9" x 12' 10" ( 2.97m x 3.91m )

**Kitchen / Diner** 9' 4" Max x 17' 2" ( 2.84m Max x 5.23m )

**1st Floor Landing** 

Bedroom 1 9' 8" x 17' 3" Max ( 2.95m x 5.26m Max )

**Bedroom 2** 10' 5" Max x 12' 8" ( 3.17m Max x 3.86m )

**Bathroom** 6' 10" x 6' 5" ( 2.08m x 1.96m )

**Rear Garden** 