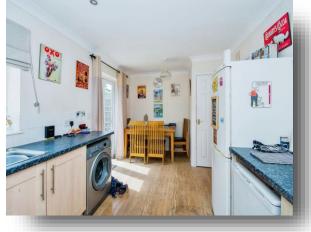

#### **Entrance Hall**

Cloakroom

**Lounge** 9' 9" x 12' 10" ( 2.97m x 3.91m )

**Kitchen / Diner** 9' 4" Max x 17' 2" ( 2.84m Max x 5.23m )

**1st Floor Landing** 

Bedroom 1 9' 8" x 17' 3" Max ( 2.95m x 5.26m Max )