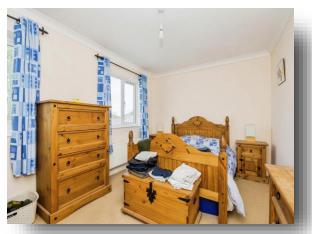

**Bedroom 2** 10' 5" Max x 12' 8" ( 3.17m Max x 3.86m )

**Bathroom** 6' 10" x 6' 5" ( 2.08m x 1.96m )

**Rear Garden** 