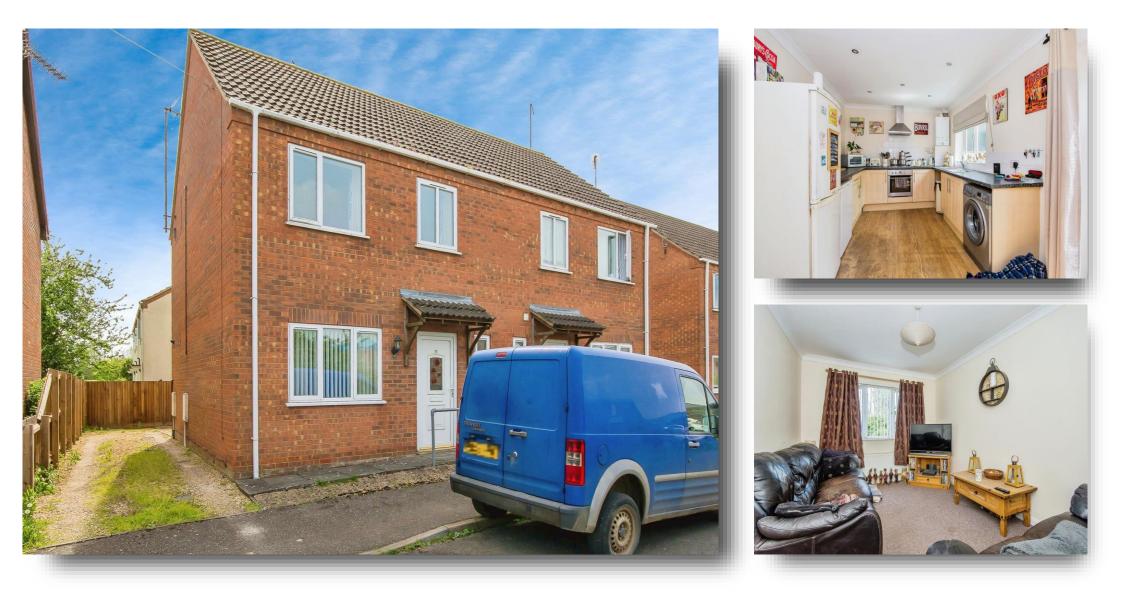

## New Drove, Wisbech

CALLING ALL INVESTORS! Take a look at this modern, semi detached home located on the outskirts of the popular town of Wisbech, complete with sitting tenant achieving £650 PCM. The property offers 2 double bedrooms, a 3 piece bathroom, ground floor cloakroom, lounge and a kitchen / diner. Outside there is a low maintenance gravel garden with driveway to side providing off road parking. The property is connected to mains gas, electric, drainage and water, has upvc double glazing throughout, benefits from having Solar Panels and is being sold with NO FORWARD CHAIN. To fully appreciate this investment opportunity, an early viewing is highly recommended.

#### New Drove, Wisbech

- NO FORWARD CHAIN
- 2 Double Bedrooms
- Sitting Tenant Achieving £650 PCM
- Solar Panels
- Tax Band: A
- Town Location

Tenure: Freehold EPC Rating: B