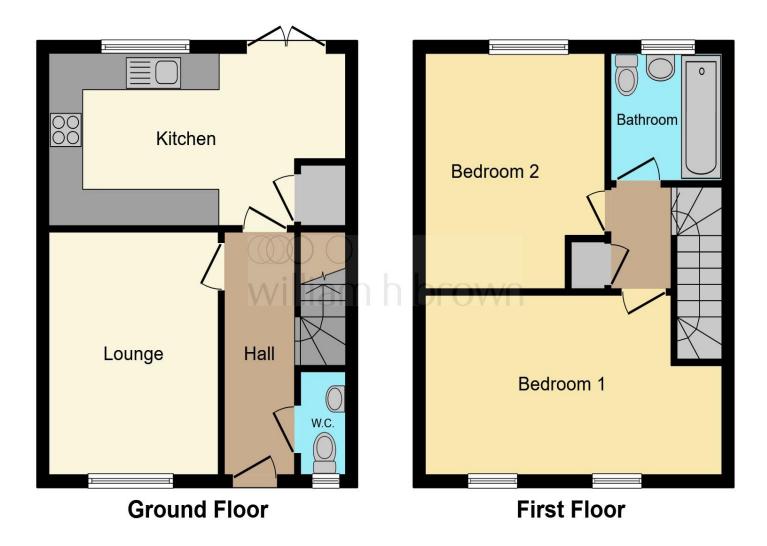

This floor plan is for illustrative purposes only. It is not drawn to scale. Any measurements, floor areas (including any total floor area), openings and orientation are approximate. No details are guaranteed, they cannot be relied upon for any purpose and they do not form part of any agreement. No liability is taken for any error, omission or misstatement. A party must rely upon its own inspection(s). Powered by www.focalagent.com

## **Entrance Hall**

### Cloakroom

## Lounge

9' 9" x 12' 10" ( 2.97m x 3.91m )

## **Kitchen / Diner**

9' 4" Max x 17' 2" ( 2.84m Max x 5.23m )

# **1st Floor Landing**

### **Bedroom 1**

9' 8" x 17' 3" Max ( 2.95m x 5.26m Max )

#### **Bedroom 2**

10' 5" Max x 12' 8" ( 3.17m Max x 3.86m )

## **Bathroom**

6' 10" x 6' 5" ( 2.08m x 1.96m )