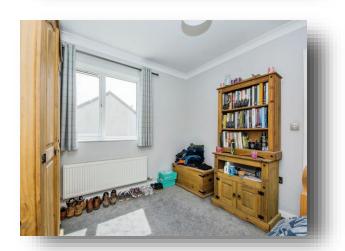

### **Bedroom 1**

9' 8" x 17' 3" Max ( 2.95m x 5.26m Max )

#### **Bedroom 2**

10' 5" Max x 12' 8" ( 3.17m Max x 3.86m )