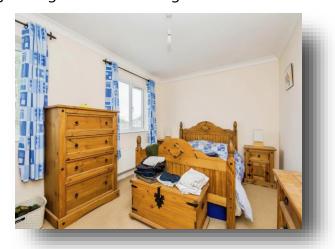

### **Bedroom 1**

9' 8" x 17' 3" Max ( 2.95m x 5.26m Max )

#### **Bedroom 2**

10' 5" Max x 12' 8" ( 3.17m Max x 3.86m )